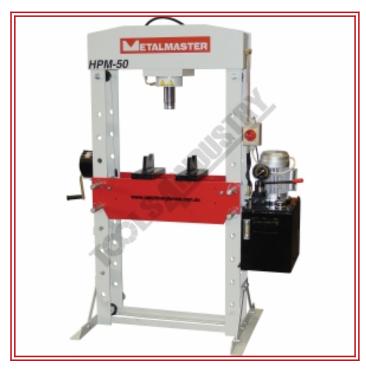

## P131M Industrial Hydraulic Press HPM-50

Code: P131M Model: HPM-50 Capacity: 50 Tonne

Weight (Nett): 332

**Dimensions:** 202 x 100 x 32

#### Description

50 Tonne WORKSHOP HYDRAULIC PRESS Suited to any workshop or garage for general use.

#### **Features**

- Easy to use and powerful press for most applications
- Strong hydraulic cylinder ensures precise pressing during operation
- Heavy duty high tensile setting pins with stops
- 235mm Adjustable horizontal ram position
- Heavy duty welded steel fabricated frame
- Hydraulic joystick control lever
- Fitted with table height winch & pressure gauge
- Powerful 2 hp TEFC motor
- Pre-Commissioning:
- 1. Press is run & tested prior delivery
- 2. Hydraulic oil is included with machine

# **Specifications**

| CODE                                | P131M                 |
|-------------------------------------|-----------------------|
| Model                               | HPM-50                |
| Pressing Capacity                   | 50 tonne              |
| Hydraulic Ram Operation Type        | Motorised / Hydraulic |
| Sliding Ram (left-right)            | Yes                   |
| Width Between Front Posts           | 730mm                 |
| Width Between Side Posts            | 205mm                 |
| Table Top Opening - (front to back) | 185mm                 |
| Maximum Ram To Table                | 1050mm                |
| Piston Ram Stroke                   | 200mm                 |

| Ram Diameter                  | 68mm                |
|-------------------------------|---------------------|
| Cylinder Piston Bore Diameter | ~                   |
| Motor Power                   | 1.5kW / 2hp         |
| Motor Voltage                 | 240V                |
| Dimensions (L x W x H)        | 1530 x 800 x 1840mm |
| Weight (nett)                 | 412kg               |