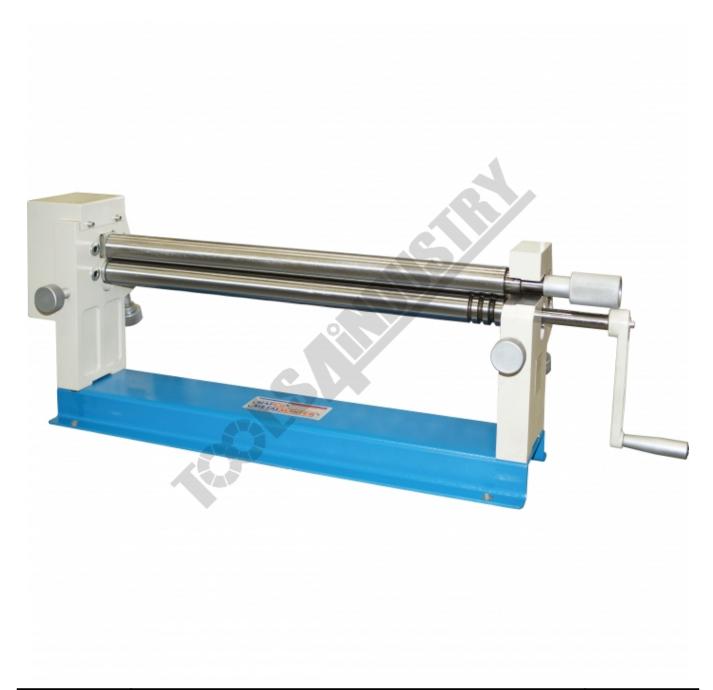

## **HAFCO SRG-24H**

**Manual Sheet Metal Curving Rolls-Bench Mount** 

610 x 1mm Mild Steel Capacity

## **HAFCO SRG-24H Manual Sheet Metal Curving Rolls-Bench Mount**

Left View

Front View

Swivel Top Roller

Ground Rolls with Wiring Grooves

**Drive Gear Reduction** 

Adjustable Rear Curving Roller