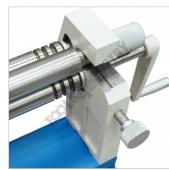

## **HAFCO SRG-24H Manual Sheet Metal Curving Rolls-Bench Mount**

Left View

Front View

Swivel Top Roller

Ground Rolls with Wiring Grooves

**Drive Gear Reduction** 

Adjustable Rear Curving Roller