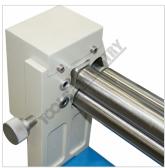

## **HAFCO SRG-24H Manual Sheet Metal Curving Rolls-Bench Mount**

Left View

Front View

Swivel Top Roller

Ground Rolls with Wiring Grooves

**Drive Gear Reduction** 

Adjustable Rear Curving Roller