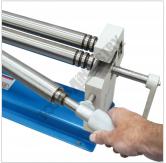

## **HAFCO SRG-24H Manual Sheet Metal Curving Rolls-Bench Mount**

Left View

Front View

Swivel Top Roller

Ground Rolls with Wiring Grooves

**Drive Gear Reduction** 

Adjustable Rear Curving Roller

## Features

- Bench Model
- · Cast-iron construction end frames
- Ground rolls with wiring grooves
- · Quick action swivel out top roller
- Mild steel capacity is rated on hot rolled material with 250MPA