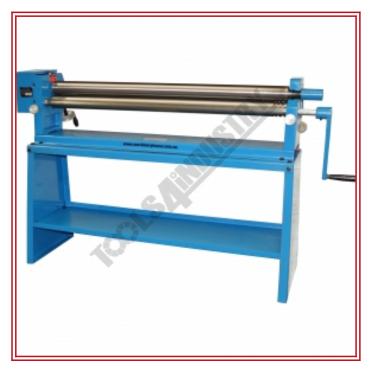

## S272 Manual Sheet Metal Curving Rolls SRG-50G

 Code:
 S272

 Model:
 SRG-50G

 Capacity:
 1270 x 1.5mm

 Weight (Nett):
 298

 Dimensions:
 174 x 54 x 58

## Description

This New SRG-50G now features a "Gearbox Reduction Drive System" that requires much less manual effort when rolling 1.5mm sheet metal than other rolls in the market place.

Another great feature is includes large aluminium hand dials for material thickness adjustment & curving roller adjustment for really easy & user friendly operation.

## Features

- \"NO BULL CAPACITY\" Australian Tested & Rated To True Working Capacity
- 3:1 gear drive reduction ratio curving rolls
- Knurled aluminium hand dials for easy material thickness adjustment
- Large aluminium hand dials for easy curving adjustment
- Cast-iron construction
- Ground rolls with wiring grooves
- Quick action swivel top roller
- Includes stand