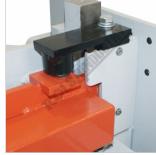

### Features

- Quality steel-fabrication construction
- Blades made from 9CrSi material suitable for stainless steel
- Spring loaded material clamp beam
- Greasing & oiling points on bearing surfaces
- Adjustable blade gap clearance for thin material
- Includes front sheet supports and backgauge
- · Mild steel capacity is rated on hot rolled material with 250MPA