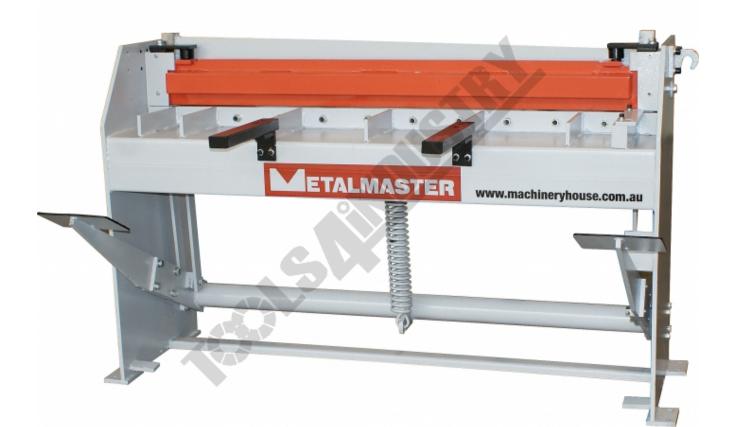

# **METALMASTER SG-416A**

Manual Treadle Guillotine

## 1300 x 1.6mm Mild Steel Shearing Capacity

SHAW MACHINERY 12 FILMER STREET CLONTARF, QLD 4019 PH: 0738832731

### Features

- Quality steel-fabrication construction
- Blades made from 9CrSi material suitable for stainless steel
- Spring loaded material clamp beam
- Greasing & oiling points on bearing surfaces
- Adjustable blade gap clearance for thin material
- Includes front sheet supports and backgauge
- · Mild steel capacity is rated on hot rolled material with 250MPA