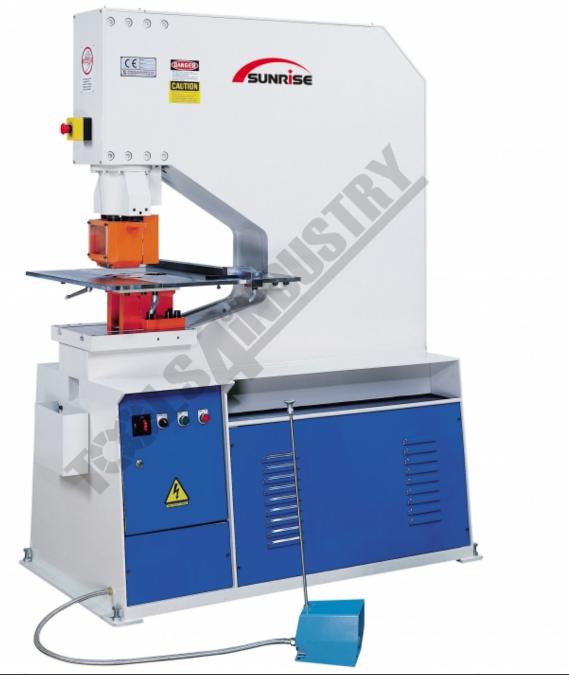

## SUNRISE PM-120LT Punching Machine

Optional Bar Shearing

Optional Channel Shearing

Optional Angle Shearing

**Optional Flat Bar Shearing** 

Optional Rectangular Notcher

## SUNRISE PM-120LT Punching Machine

## Features

- · Specially designed hydraulic circuit system provides high performance, efficiency and accuracy
- Throat depth of 510mm
- C-type rigid frame structure
- A 2-hole overhang die holder and a 2-piece gauging table are provided as standard equipment
- Complete range of optional attachments
- Pre-Commissioning:
- 1. Punching machine is run & tested prior delivery
- 2. Hydraulic oil is included with machine

#### Specifications

| ORDER CODE                        | P197        |
|-----------------------------------|-------------|
| Model                             | PM-120LT    |
|                                   |             |
| Punching Pressure                 | 120 Tonne   |
| Punching Table Feed Type          | Manual      |
| Punching Table Feed Type          | 700 x 700mm |
| Punching Capacity - Mild Steel    | Ø32 x 27mm  |
| Diameter X Thickness - Mild Steel | Ø50 x 17mm  |
| Channel Flange Punching (h)       | 180mm       |
| Throat Depth                      | 510mm       |
| Maximum Stroke Length             | 100mm       |
| Cycle/min (20mm Stroke)           | 26          |
| Table Working Height              | 1050mm      |
| Motor                             | 10HP        |
| Voltage                           | 415V        |
| Weight (nett)                     | 3080kg      |