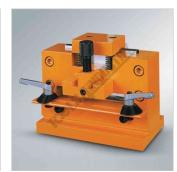

## SUNRISE PM-120LT Punching Machine

Optional Bar Shearing

Optional Channel Shearing

Optional Angle Shearing

**Optional Flat Bar Shearing** 

Optional Rectangular Notcher

All optional tooling used on the punching station of S/SD ironworkers can also be used on the PM models, turning the punching machine into an universal machine.

Also Available

- CNC Models with features like:
- Hydraulic material clamping
- Auto datum point
- Transfer ball table
- MODELS AVAILABLE 35T TO 200T