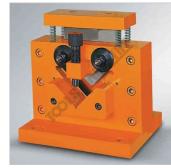

## SUNRISE PM-120LT Punching Machine

Optional Bar Shearing

Optional Channel Shearing

Optional Angle Shearing

**Optional Flat Bar Shearing** 

Optional Rectangular Notcher

All optional tooling used on the punching station of S/SD ironworkers can also be used on the PM models, turning the punching machine into an universal machine.

Also Available

- CNC Models with features like:
- Hydraulic material clamping
- Auto datum point
- Transfer ball table
- MODELS AVAILABLE 35T TO 200T