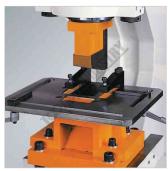

## Features

- · Specially designed hydraulic circuit system provides high performance, efficiency and accuracy
- Throat depth of 510mm
- C-type rigid frame structure
- A 2-hole overhang die holder and a 2-piece gauging table are provided as standard equipment
- Complete range of optional attachments
- Pre-Commissioning:
- 1. Punching machine is run & tested prior delivery
- 2. Hydraulic oil is included with machine