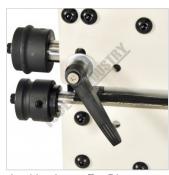

### **METALMASTER MBR-450 Bead Roller - Motorised Variable Speed**

**Dual Frame Wall** 

Speed Control On Off Safety Switch

Locking Lever For Die Tension

Adjustable Material Depth

Adjustable Material Gauge Position

#### **Features**

- 1.2mm mild steel capacity
- · Heavy steel plate dual wall construction for increased rigidity
- · Inverter controlled variable speed
- Forward / reverse via foot pedals
- Ø25mm drive shafts
- · 22mm spigot for mounting rollers