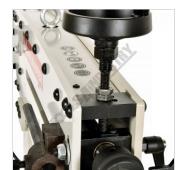

### **METALMASTER MBR-450 Bead Roller - Motorised Variable Speed**

**Dual Frame Wall** 

Speed Control On Off Safety Switch

Locking Lever For Die Tension

Adjustable Material Depth

Adjustable Material Gauge Position

Die Rack Holder

2x Rear Wheels For Mobility

240V-10amp Motor

Forward And Reverse Foot Control With Emergency Stop

**Emergency Stop** 

Left View

Side View

7 Die Sets Included