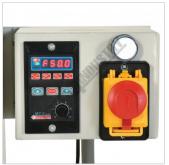

Die Rack Holder

2x Rear Wheels For Mobility

240V-10amp Motor

Forward And Reverse Foot Control With Emergency Stop

**Emergency Stop** 

Left View

Side View

7 Die Sets Included

#### **Features**

- 1.2mm mild steel capacity
- · Heavy steel plate dual wall construction for increased rigidity
- · Inverter controlled variable speed
- Forward / reverse via foot pedals
- Ø25mm drive shafts
- · 22mm spigot for mounting rollers