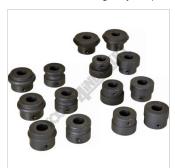

Die Rack Holder

2x Rear Wheels For Mobility

240V-10amp Motor

Forward And Reverse Foot Control With Emergency Stop

**Emergency Stop** 

Left View

Side View

7 Die Sets Included

The MBR-450 also includes a stand that also stores the seven sets of the most common rolls required by any metal forming automotive enthusiasts or professional.

#### Includes

- 1/4" (6.35mm) bead roll set
- 3/8" (9mm) bead roll set
- 1/2" (12.7mm) bead roll set
- 1/16" (1.6mm) flange roll set
- 1/8" (3mm) flange roll set
- 1/4" (6.35mm) flange roll set
- · Shearing roll set