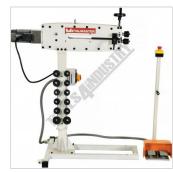

# **METALMASTER MBR-450**

**Bead Roller - Motorised Variable Speed** 

1.2mm Mild Steel Thickness Capacity & 450mm Throat Depth

### **METALMASTER MBR-450 Bead Roller - Motorised Variable Speed**

**Dual Frame Wall** 

Speed Control On Off Safety Switch

Locking Lever For Die Tension

Adjustable Material Depth

Adjustable Material Gauge Position

Die Rack Holder

2x Rear Wheels For Mobility

240V-10amp Motor

Forward And Reverse Foot Control With Emergency Stop

**Emergency Stop** 

Left View

Side View

7 Die Sets Included