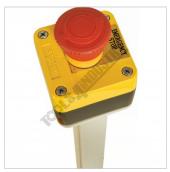

Die Rack Holder

2x Rear Wheels For Mobility

240V-10amp Motor

Forward And Reverse Foot Control With Emergency Stop

**Emergency Stop** 

Left View

Side View

7 Die Sets Included