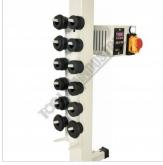

Die Rack Holder

2x Rear Wheels For Mobility

240V-10amp Motor

Forward And Reverse Foot Control With Emergency Stop

**Emergency Stop** 

Left View

Side View

7 Die Sets Included

The MBR-450 also includes a stand that also stores the seven sets of the most common rolls required by any metal forming automotive enthusiasts or professional.

#### Includes

- 1/4" (6.35mm) bead roll set
- 3/8" (9mm) bead roll set
- 1/2" (12.7mm) bead roll set
- 1/16" (1.6mm) flange roll set
- 1/8" (3mm) flange roll set
- 1/4" (6.35mm) flange roll set
- · Shearing roll set