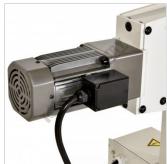

### **METALMASTER MBR-450 Bead Roller - Motorised Variable Speed**

**Dual Frame Wall** 

Speed Control On Off Safety Switch

Locking Lever For Die Tension

Adjustable Material Depth

Adjustable Material Gauge Position

Die Rack Holder

2x Rear Wheels For Mobility

240V-10amp Motor

Forward And Reverse Foot Control With Emergency Stop

**Emergency Stop** 

Left View

Side View

7 Die Sets Included