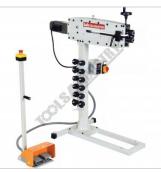

# **METALMASTER MBR-450**

**Bead Roller - Motorised Variable Speed** 

1.2mm Mild Steel Thickness Capacity & 450mm Throat Depth

### **METALMASTER MBR-450 Bead Roller - Motorised Variable Speed**

**Dual Frame Wall** 

Speed Control On Off Safety Switch

Locking Lever For Die Tension

Adjustable Material Depth

Adjustable Material Gauge Position

Die Rack Holder

2x Rear Wheels For Mobility

240V-10amp Motor

Forward And Reverse Foot Control With Emergency Stop

**Emergency Stop** 

Left View

Side View

7 Die Sets Included