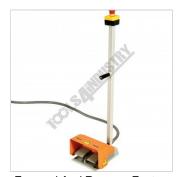

Die Rack Holder

2x Rear Wheels For Mobility

240V-10amp Motor

Forward And Reverse Foot Control With Emergency Stop

**Emergency Stop** 

Left View

Side View

7 Die Sets Included