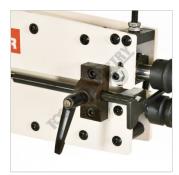

### **METALMASTER MBR-450 Bead Roller - Motorised Variable Speed**

**Dual Frame Wall** 

Speed Control On Off Safety Switch

Locking Lever For Die Tension

Adjustable Material Depth

Adjustable Material Gauge Position

#### **Features**

- 1.2mm mild steel capacity
- · Heavy steel plate dual wall construction for increased rigidity
- · Inverter controlled variable speed
- Forward / reverse via foot pedals
- Ø25mm drive shafts
- · 22mm spigot for mounting rollers