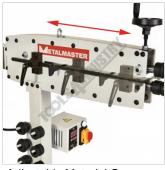

### **METALMASTER MBR-450 Bead Roller - Motorised Variable Speed**

**Dual Frame Wall** 

Speed Control On Off Safety Switch

Locking Lever For Die Tension

Adjustable Material Depth

Adjustable Material Gauge Position

Die Rack Holder

2x Rear Wheels For Mobility

240V-10amp Motor

Forward And Reverse Foot Control With Emergency Stop

**Emergency Stop** 

Left View

Side View

7 Die Sets Included