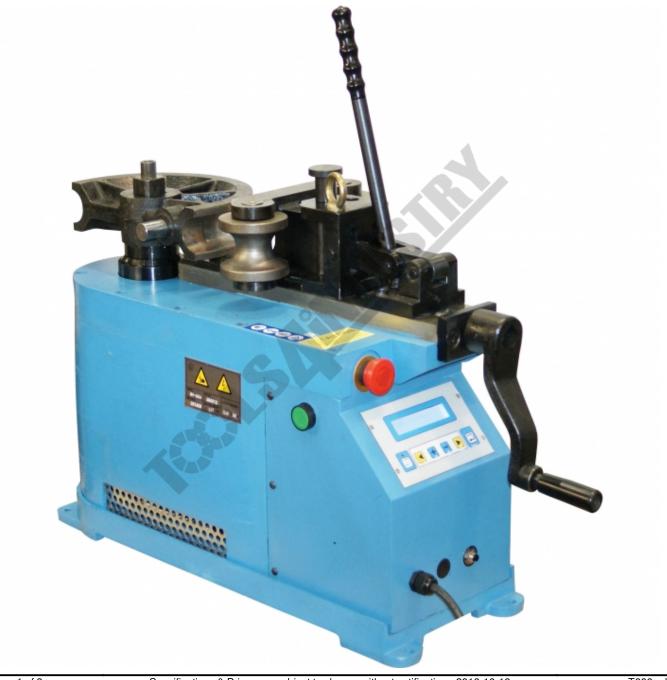

## HAFCO METALMASTER TB-60 Electric Pipe & Tube Bender

Side View

Right Side View

Regulation Former Axle

Formers

Programmable Control Panel

Stop Switch

Deadman's Safety Buttons-Left & Right

#### **Features**

- · Cast iron body tube bender
- 1.1kW 240V motor
- User friendly digital control panel with microprocessor, allowing users to set the required bending angles.
- Capable of storing 50 programs with 9 bends per program
- Electric brake and automatic return to stop
- Designed to bend tube and pipe with constant bending radius without deformation
- Each pipe former consists of a die former and a follow rollers to suit each size
- 210º maximum bending angle