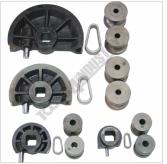

#### **Includes**

· Pipe Formers:

Weight (Nett)

- 1/2" NB 59.2mm radius
- 3/4" NB 80mm radius
- 1" NB 100.1mm radius
- 1-1/4" NB 127.4mm radius