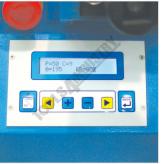

#### **Features**

- · Cast iron body tube bender
- 1.1kW 240V motor
- User friendly digital control panel with microprocessor, allowing users to set the required bending angles.
- Capable of storing 50 programs with 9 bends per program
- Electric brake and automatic return to stop
- Designed to bend tube and pipe with constant bending radius without deformation
- Each pipe former consists of a die former and a follow rollers to suit each size
- 210º maximum bending angle