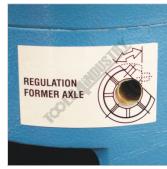

## HAFCO METALMASTER TB-60 Electric Pipe & Tube Bender

Side View

Right Side View

Regulation Former Axle

Formers

Programmable Control Panel

Stop Switch

Deadman's Safety Buttons-Left & Right