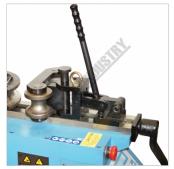

## HAFCO METALMASTER TB-60 Electric Pipe & Tube Bender

Side View

Right Side View

Regulation Former Axle

Formers

Programmable Control Panel

Stop Switch

Deadman's Safety Buttons-Left & Right