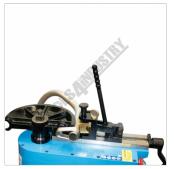

## HAFCO METALMASTER TB-60 Electric Pipe & Tube Bender

Side View

Right Side View

Regulation Former Axle

Formers

Programmable Control Panel

Stop Switch

Deadman's Safety Buttons-Left & Right

Optional Tube Former with Brass Counter Former

Shown with optional stand