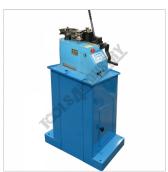

## HAFCO METALMASTER TB-60 Electric Pipe & Tube Bender

Side View

Right Side View

Regulation Former Axle

Formers

Programmable Control Panel

Stop Switch

Deadman's Safety Buttons-Left & Right

### **HAFCO METALMASTER TB-60 Electric Pipe & Tube Bender**