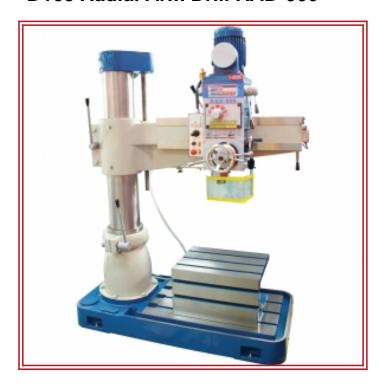

## D165 Radial Arm Drill RAD-900

Code: D165 Model: RAD-900

Capacity: 38mm Drilling Capacity

Weight (Nett): 1270

Dimensions:

157 x 81.2 x 205.7

## **Features**

- Precision Taiwanese manufactured radial drilling machines
- 4-way joystick control for motorised arm rise/fall & forward/reverse spindle direction
- 3 Speed auto down-feed: 0.05, 0.09, 0.15(mm/rev)
- Coolant pump system with flexible hose
- Amp meter providing direct reading of spindle load during operation
- Work light mounted underneath arm providing direct light on work piece
- Heavy duty tee-slotted work table
- Oil-bath lubricated gear drive
- Micro down feed hand wheel for quill
- Safety micro switch located at end of arm
- Wear strip on arm ensuring greater wear resistance whilst maintaining head rigidity
- Quiet and smooth operation
- Reliability sold for over 20 years

## Specifications

| CODE                        | D165              |
|-----------------------------|-------------------|
| Model                       | RAD-900           |
| Drill Capacity              | 38mm              |
| Threading Capacity          | M20               |
| Spindle Taper               | 4MT               |
| Spindle Travel              | 200mm             |
| Quill Diameter              | 70mm              |
| Spindle To Column (min-max) | 290-920mm         |
| Spindle To Box Table (max)  | 785mm             |
| Spindle To Base (max)       | 1110mm            |
| Table Type                  | Square            |
| Box Table Size (LxWxH)      | 550 x 405 x 315mm |
| T-slot Size                 | 20mm              |