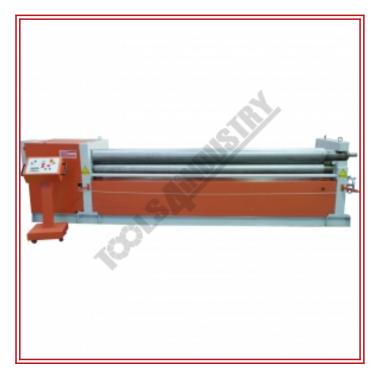

## S773 Motorised Plate Curving Rolls AR-3106

 Code:
 S773

 Model:
 AR-3106

 Capacity:
 3100 x 6mm

 Weight (Nett):
 4050

 Dimensions:
 472 x 90 x 120

## Features

- Two rolls powered by gearbox and gear system
- Drive motor fitted with brake preventing material roll on
- Swing out end enables complete cylinder to be removed
- Heavy duty steel welded main frames
- Mobile control panel with foot pedals
- Safety wire interlock system with emergency shut-off
- Motorised up & down rear curving roll

## **Specifications**

| CODE                     | S773          |
|--------------------------|---------------|
| Model                    | AR-3106       |
| Rolls Type               | Initial Pinch |
| Capacity - Mild Steel    | 6mm           |
| Useful Length            | 3100mm        |
| Minimum Rolling Diameter | 400mm         |
| Roll Diameter            | 200mm         |
|                          |               |