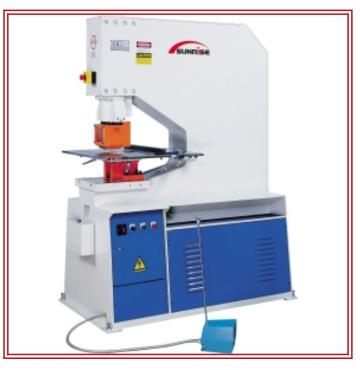

# P194 Punching Machine PM-55LT

Dimensions: 152 x 82 x 196

### Description

Special designed hydraulic cylinder enables the machine to retract faster, also makes our cylinder slimmer, which brings a better appearance to the machine.

Ranging from 35 to 200 tonnes of punching capacities, combined with different throat depths to choose, provides a complete range of models to meet the customer's different requirements.

#### Features

- Specially designed hydraulic circuit system provides high performance, efficiency and accuracy
- Throat depth of 310mm, 510mm, or 760mm
- C-type rigid frame structure
- A 2-hole overhang die holder and a 2-piece gauging table are provided as standard equipment
- Complete range of optional attachments