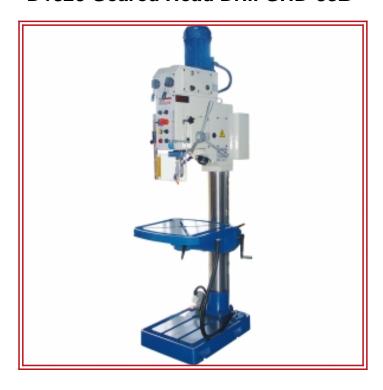

## D1325 Geared Head Drill GHD-38B

Code: D1325 Model: GHD-38B

Capacity: 40mm Drilling Capacity with

Weight (Nett): 615

Dimensions: 2270xm29iox Fided & Tapping

#### **Features**

- Ideal for industrial workshop use
- Geared head drilling machine with 4 morse taper spindle
- Thread tapping with auto reverse
- Automatic feed range (0.1, 0.2mm/rev)
- 18 drilling speeds from 50-1450rpm
- Chuck guard with micro-switch
- Drill ejector incorporated in machine
- Coolant pump system with flexible hose
- Work light mounted in convenient location
- 40mm drill capacity with 180mm of Spindle travel
- Oil sight glass for geared head and feed gearbox
- Modern electrics to european CE standards
- Forward and reverse spindle switch with high and low speeds
- Emergency stop switch and overload protection
- Substantial heavy walled column ensuring greater rigidity
- Adjustable accurate depth setting with auto feed cut out for increased productivity
- Rack and pinion wind-up table
- T slotted work table and base

# Specifications

| CODE                    | D1325       |
|-------------------------|-------------|
| Model                   | GHD-38B     |
| Drilling Capacity       | 40mm        |
| Thread Tapping Capacity | M24         |
| Spindle Taper           | 4MT         |
| Spindle Travel          | 180mm       |
| Throat Depth            | 350mm       |
| Quill Diameter          | 75mm        |
| Column Diameter         | 150mm       |
| Spindle To Table        | 770mm       |
| Spindle To Base         | 1320mm      |
| Table Type              | Square      |
| Table Size              | 560 x 560mm |
| T-Slot Size             | 16mm        |