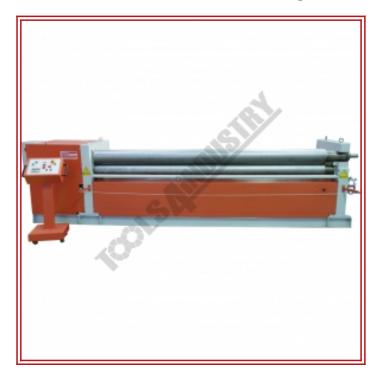

## S772 Motorised Plate Curving Rolls AR-2506

 Code:
 \$772

 Model:
 AR-2506

 Capacity:
 2550 x 6mm

Weight (Nett): 3200

**Dimensions:** 416 x 90 x 120

## **Features**

- Two rolls powered by gearbox and gear system
- Drive motor fitted with brake preventing material roll on
- Swing out end enables complete cylinder to be removed
- Heavy duty steel welded main frames
- Mobile control panel with foot pedals
- Safety wire interlock system with emergency shut-off
- Motorised up & down rear curving roll

## **Specifications**

| CODE                     | S772          |
|--------------------------|---------------|
| Model                    | AR-2506       |
| Rolls Type               | Initial Pinch |
| Capacity - Mild Steel    | 6mm           |
| Useful Length            | 2550mm        |
| Minimum Rolling Diameter | 400mm         |
| Roll Diameter            | 190mm         |