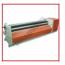

## S772 Motorised Plate Curving Rolls AR-2506

 Code:
 \$772

 Model:
 AR-2506

 Capacity:
 2550 x 6mm

Weight (Nett): 3200

**Dimensions:** 416 x 90 x 120

## **Features**

- Two rolls powered by gearbox and gear system
- Drive motor fitted with brake preventing material roll on
- Swing out end enables complete cylinder to be removed
- Heavy duty steel welded main frames
- Mobile control panel with foot pedals
- Safety wire interlock system with emergency shut-off
- Motorised up & down rear curving roll