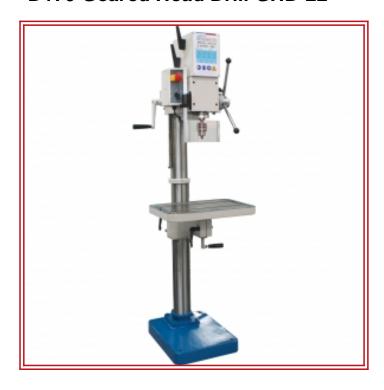

### D170 Geared Head Drill GHD-22

Code: D170 Model: GHD-22

Capacity: 31.5mm Drilling Capacity

Weight (Nett): 220

**Dimensions:** 162 x 62 x 75

#### **Features**

- Ideal for industrial or workshop use
- Geared head drilling machine with 3 morse taper spindle
- 8 drilling speeds from 105 2900 rpm
- High/low with forward & reverse switch
- Helical cut gears for quiet & smooth operation
- Swivel safety drilling chuck guard
- Rack and pinion wind-up drill head
- Rack & pinion table height adjustment with locking lever
- Thick walled column ensuring greater rigidity
- Drill ejector lever
- Safety emergency stop/reset switch
- Table rotates 360°
- Drilling depth stop setting with scale
- T slotted work table

#### **Includes**

- 16mm keyed drill chuck and arbor
- Chuck key to suit
- Drill drift tool to remove drill chuck or taper shank drills
- Safety chuck guard