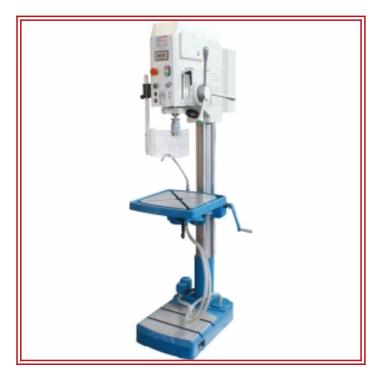

### D176 Geared Head Drill GHD-30V

Code:D176Model:GHD-30VCapacity:31.5mm Drilling Capacity withWeight (Nett):368Dimensions:Actor@actic2fl@ed & Tapping

#### Features

- 31.5mm drill capacity with 125mm spindle travel
- Geared head drilling machine with low, medium, & high selector
- Variable speed from 50-2850rpm with digital display
- Automatic start drill function for repetition work
- Automatic Power Feed with range of (0.06, 0.09, 0.12mm/rev)
- Thread tapping with auto reverse
- Digital readout depth gauge mounted on front panel
- Adjustable accurate depth setting for increased productivity
- Chuck guard with safety micro-switch
- Drill ejector incorporated in machine
- Work light mounted in convenient location
- T slotted work table & base
- Rack & pinion wind-up table
- Square work table tilts to  $\pm 45^{\circ}$  & rotates  $360^{\circ}$
- Coolant pump system with flexible hose
- 2.2kW / 3hp motor 240V
- Includes 16mm keyless drill chuck and arbor

## Specifications

| CODE                    | D176        |
|-------------------------|-------------|
| Model                   | GHD-30V     |
| Drilling Capacity       | 31.5mm      |
| Thread Tapping Capacity | M20         |
| Spindle Taper           | ЗМТ         |
| Spindle Travel          | 125mm       |
| Throat Depth            | 285mm       |
| Quill Diameter          | 62mm        |
| Column Diameter         | 115mm       |
| Spindle To Table        | 790mm       |
| Spindle To Base         | 1270mm      |
| Table Type              | Rectangle   |
| Table Size              | 426 x 400mm |
| T-Slot Size             | 14mm        |
|                         |             |