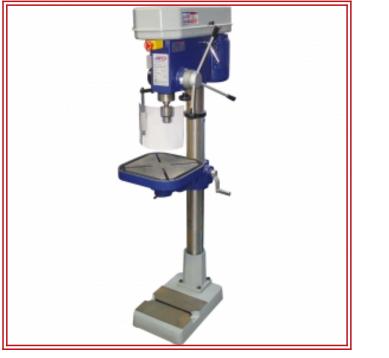

## D162 Industrial Pedestal Drill PD-35

 Code:
 D162

 Model:
 PD-35

 Capacity:
 31.5mm Drill Capacity

 Weight (Nett):
 150

 Dimensions:
 136 x 61 x 82

#### Features

- Ideal for industrial workshop use
- Quiet B section V-belt drive system
- Quick action belt tensioning lever
- Adjustable safety drilling chuck guard with swivel screen
- Safety micro switch on pulley guard
- Safety magnetic-type switch
- Emergency stop switch
- Rack & pinion table height adjustment with locking lever
- Thick walled column ensuring greater rigidity
- Table tilts left & right to 45° & rotates 360°
- Drilling depth stop setting with scale
- T slotted work table
- 9 Spindle cpeeds 180, 300, 320, 310, 430, 480, 620, 1050, 1200, 1680rpm
- 240V Fan-cooled motor rated for continuous use with overload protection

#### Includes

- Drill chuck and arbor
- Chuck key to suit
- Drill drift tool to remove drill chuck or taper shank drills

# Specifications

| CODE                  | D162            |
|-----------------------|-----------------|
| Model                 | PD-35           |
| Bench / Pedestal Type | Pedestal        |
| Duty Type             | Industrial-Duty |
| Drill Capacity        | 31.5mm          |
| Spindle Taper         | ЗМТ             |
| Spindle Travel        | 125mm           |
| Throat Depth          | 225mm           |
| Quill Diameter        | 72mm            |
| Collar Diameter       | 92mm            |
| Column Diameter       | 92mm            |
| Spindle To Table      | 730mm           |
| Spindle To Base       | 1175mm          |
| Table Shape           | Square          |
|                       |                 |

| Table Size                   | 350 x 350mm |
|------------------------------|-------------|
| Work Light                   | ~           |
| Micro Switch On Pulley Guard | Yes         |
| Drive Belt Type              | B Section   |
| Spindle Speed Steps          | 9           |
| Spindle Speed Range          | 180-1680rpm |
| Motor Power                  | 1hp         |
| Motor Voltage                | 240V        |
| Overall Height               | 1700mm      |
| Weight (Nett)                | 136kg       |