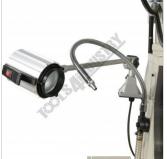

Work Light and Coolant Hose

SHAW MACHINERY 12 FILMER ST CLONTARF, QLD 4019 PH: 0738832731

Other features include 3 axis digital readout system, taper roller bearing support for the spindle, easy-to-read drilling depth stop, low voltage work light, coolant system, X axis power feed unit, drill chuck, 2 & 3 morse taper adaptors. The combination of generous sized vertical support and rugged cast iron construction throughout reduces vibration and guarantees accurate and chatter-free operation.

#### Includes

- 3 Axis digital readout system
- X-Axis power feed
- Safety cutter guard
- Swarf tray
- Coolant system
- Halogen lamp
- Drill chuck & arbor
- 2 & 3MT adaptors
- Boring bar arbor