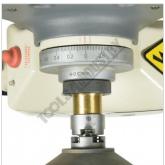

Spindle Speed Chart

Safety Cutter Guard

Spindle with Lock Handle

Concertina Slideway Cover

Coolant Pump

**Quill Hand Wheels** 

X Axis Power Feed with Rapid

Quill Hand Wheels Dials

### HAFCO METALMASTER HM-51B Turret Milling Machine

- · Spindle lock for quill
- Metric dial graduations @ 0.02mm for X , Y & Z-Axis
- Vertical quill hand-wheel dial graduations @ 0.05mm
- · All slides utilise dovetail construction for maximum rigidity
- \* Note: X & Y travels maybe reduced due to digital readout scales and safety stops
- \* Note: Optional Y & Z power feeds require additional parts & fitting (not included)