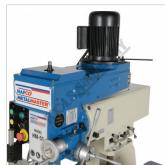

### HAFCO METALMASTER HM-51B Turret Milling Machine

3 Axis Digital Read Out with Holder

3 Axis Digital Read Out

Head Controls

Head with Drawbar

**Rotating Head** 

Adjustable Swivel and Sliding Ram

**Control Panel** 

#### Description

A well-built entry level turret milling / drilling machine with a powerful continuous-load 2.2kW / 3hp motor, intended for trade use. The work table is precision made with adjustable dovetail guides and is recognised for its 580mm X axis by 190mm Y axis travel. There is a three armed handle on the side for drilling also incorporating a fine feed control hand wheel on the front for milling. The screwed belt guard covers on each side of the head offer secure safety whilst providing easy access to the belts and pulleys for speed changing.

Other features include 3 axis digital readout system, taper roller bearing support for the spindle, easy-to-read drilling depth stop, low voltage work light, coolant system, X axis power feed unit, drill chuck, 2 & 3 morse taper adaptors. The combination of generous sized vertical support and rugged cast iron construction throughout reduces vibration and guarantees accurate and chatter-free operation.

#### Features

- 3 Axis digital readout system
- Mill head tilts to ±90° left to right
- 300mm horizontally sliding and rotating ram
- NT30 vertical spindle is hardened and ground
- · Precision-ground dovetail slide-ways and table
- · Precision milling table incorporating machined T-slots
- · Rear concertina slide-way cover
- · Forward and reverse on/off switch
- Fine hand wheel operated quill feed
- Swarf & splash tray