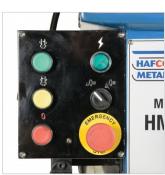

### HAFCO METALMASTER HM-51B Turret Milling Machine

3 Axis Digital Read Out with Holder

3 Axis Digital Read Out

Head Controls

Head with Drawbar

**Rotating Head** 

Adjustable Swivel and Sliding Ram

**Control Panel** 

#### Features

- 3 Axis digital readout system
- Mill head tilts to ±90° left to right
- 300mm horizontally sliding and rotating ram
- NT30 vertical spindle is hardened and ground
- · Precision-ground dovetail slide-ways and table
- · Precision milling table incorporating machined T-slots
- · Rear concertina slide-way cover
- · Forward and reverse on/off switch
- Fine hand wheel operated quill feed
- Swarf & splash tray