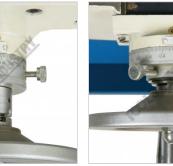

#### HAFCO METALMASTER HM-51B Turret Milling Machine

X Axis Dial Power Feed Slide

Y Axis Dial

Z Axis Handle

Z Axis Dial

### HAFCO METALMASTER HM-51B Turret Milling Machine

- · Spindle lock for quill
- Metric dial graduations @ 0.02mm for X , Y & Z-Axis
- Vertical quill hand-wheel dial graduations @ 0.05mm
- · All slides utilise dovetail construction for maximum rigidity
- \* Note: X & Y travels maybe reduced due to digital readout scales and safety stops
- \* Note: Optional Y & Z power feeds require additional parts & fitting (not included)