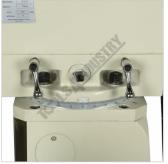

#### Features

- 3 Axis digital readout system
- Mill head tilts to ±90° left to right
- 300mm horizontally sliding and rotating ram
- NT30 vertical spindle is hardened and ground
- · Precision-ground dovetail slide-ways and table
- · Precision milling table incorporating machined T-slots
- · Rear concertina slide-way cover
- · Forward and reverse on/off switch
- Fine hand wheel operated quill feed
- Swarf & splash tray

### HAFCO METALMASTER HM-51B Turret Milling Machine

- · Spindle lock for quill
- Metric dial graduations @ 0.02mm for X , Y & Z-Axis
- Vertical quill hand-wheel dial graduations @ 0.05mm
- · All slides utilise dovetail construction for maximum rigidity
- \* Note: X & Y travels maybe reduced due to digital readout scales and safety stops
- \* Note: Optional Y & Z power feeds require additional parts & fitting (not included)