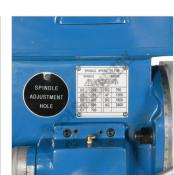

Spindle Speed Chart

Safety Cutter Guard

Spindle with Lock Handle

Concertina Slideway Cover

Coolant Pump

**Quill Hand Wheels** 

X Axis Power Feed with Rapid

Quill Hand Wheels Dials