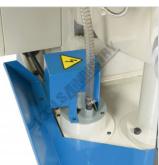

Spindle Speed Chart

Safety Cutter Guard

Spindle with Lock Handle

Concertina Slideway Cover

Coolant Pump

**Quill Hand Wheels** 

X Axis Power Feed with Rapid

Quill Hand Wheels Dials

Other features include 3 axis digital readout system, taper roller bearing support for the spindle, easy-to-read drilling depth stop, low voltage work light, coolant system, X axis power feed unit, drill chuck, 2 & 3 morse taper adaptors. The combination of generous sized vertical support and rugged cast iron construction throughout reduces vibration and guarantees accurate and chatter-free operation.

#### Includes

- 3 Axis digital readout system
- X-Axis power feed
- Safety cutter guard
- Swarf tray
- Coolant system
- Halogen lamp
- Drill chuck & arbor
- 2 & 3MT adaptors
- Boring bar arbor