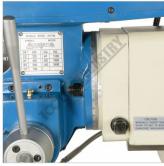

#### HAFCO METALMASTER HM-51B Turret Milling Machine

X Axis Dial Power Feed Slide

Y Axis Dial

Z Axis Handle

Z Axis Dial