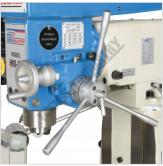

### HAFCO METALMASTER HM-51B Turret Milling Machine

3 Axis Digital Read Out with Holder

3 Axis Digital Read Out

Head Controls

Head with Drawbar

**Rotating Head** 

Adjustable Swivel and Sliding Ram

**Control Panel** 