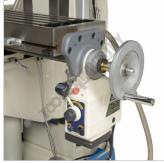

#### HAFCO METALMASTER HM-51B Turret Milling Machine

X Axis Dial Power Feed Slide

Y Axis Dial

Z Axis Handle

Z Axis Dial