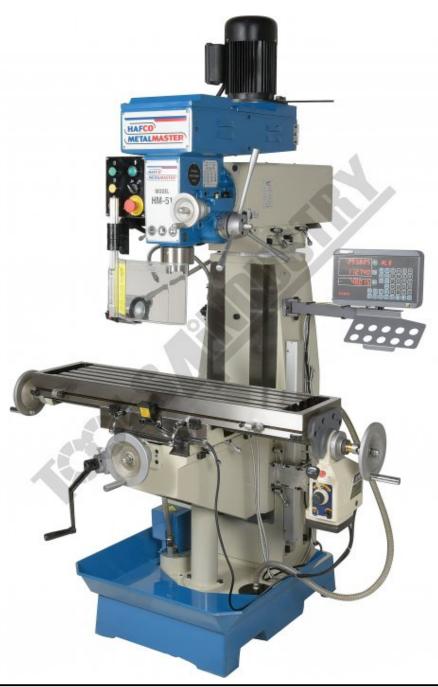

### HAFCO METALMASTER HM-51B Turret Milling Machine

3 Axis Digital Read Out with Holder

3 Axis Digital Read Out

Head Controls

Head with Drawbar

**Rotating Head** 

Adjustable Swivel and Sliding Ram

**Control Panel** 

Spindle Speed Chart

Safety Cutter Guard

Spindle with Lock Handle

Concertina Slideway Cover

Coolant Pump

**Quill Hand Wheels** 

X Axis Power Feed with Rapid

Quill Hand Wheels Dials

#### HAFCO METALMASTER HM-51B Turret Milling Machine

X Axis Dial Power Feed Slide

Y Axis Dial

Z Axis Handle

Z Axis Dial

#### Description

A well-built entry level turret milling / drilling machine with a powerful continuous-load 2.2kW / 3hp motor, intended for trade use. The work table is precision made with adjustable dovetail guides and is recognised for its 580mm X axis by 190mm Y axis travel. There is a three armed handle on the side for drilling also incorporating a fine feed control hand wheel on the front for milling. The screwed belt guard covers on each side of the head offer secure safety whilst providing easy access to the belts and pulleys for speed changing.

Other features include 3 axis digital readout system, taper roller bearing support for the spindle, easy-to-read drilling depth stop, low voltage work light, coolant system, X axis power feed unit, drill chuck, 2 & 3 morse taper adaptors. The combination of generous sized vertical support and rugged cast iron construction throughout reduces vibration and guarantees accurate and chatter-free operation.

#### Features

- 3 Axis digital readout system
- Mill head tilts to ±90° left to right
- 300mm horizontally sliding and rotating ram
- NT30 vertical spindle is hardened and ground
- · Precision-ground dovetail slide-ways and table
- · Precision milling table incorporating machined T-slots
- · Rear concertina slide-way cover
- · Forward and reverse on/off switch
- Fine hand wheel operated quill feed
- Swarf & splash tray