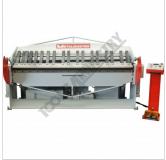

## **METALMASTER PB-820L Hydraulic NC Panbrake**

Left View

Front View

Side View

Rear View

Roving Foot Pedal

Foot Controls

Clamp Beam Adjustment for Material Thickness