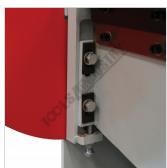

## **METALMASTER PB-820L Hydraulic NC Panbrake**

Left View

Front View

Side View

Rear View

Roving Foot Pedal

Foot Controls

Clamp Beam Adjustment for Material Thickness

Hydraulic Ram

Front Guard

Extended Removable Fingers

Adjustable Bending Beam

Adjustable Back Stop