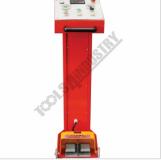

## **METALMASTER PB-820L Hydraulic NC Panbrake**

Left View

Front View

Side View

Rear View

Roving Foot Pedal

Foot Controls

Clamp Beam Adjustment for Material Thickness

## **Features**

- · 2500mm x 2.0mm capacity
- Easy to use single angle programmable control incorporating digital readout for angles from 0-125°
- Auto cycle: after clamping bottom beam will bend to pre-set angle and return
- Hydraulic bending & hydraulic material clamp system
- · Roving foot pedal incorporates control panel for maximum flexibility
- Extended fingers allows bending of pans or boxes to a depth of 230mm
- Ground segmented fingers can be repositioned to suit many applications
- Heavy duty steel fabricated frame provides accurate bends
- Adjustment clamp beam for varying material thickness
- Includes an adjustable rear manual backgauge, also adjustable for tapered material
- Mild steel capacity is rated on hot rolled material with 250MPA
- Pre-Commissioning:
- 1. Panbrake bender is run & tested prior delivery
- 2. Hydraulic oil is included with machine