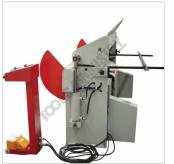

## **METALMASTER PB-820L Hydraulic NC Panbrake**

Left View

Front View

Side View

Rear View

Roving Foot Pedal

Foot Controls

Clamp Beam Adjustment for Material Thickness