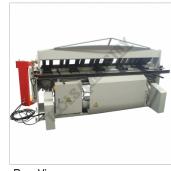

## **METALMASTER PB-820L Hydraulic NC Panbrake**

Left View

Front View

Side View

Rear View

Roving Foot Pedal

Foot Controls

Clamp Beam Adjustment for Material Thickness