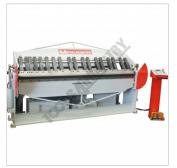

## **METALMASTER PB-820L Hydraulic NC Panbrake**

Left View

Front View

Side View

Rear View

Roving Foot Pedal

Foot Controls

Clamp Beam Adjustment for Material Thickness