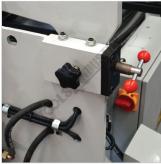

## **METALMASTER PB-820L Hydraulic NC Panbrake**

Left View

Front View

Side View

Rear View

Roving Foot Pedal

Foot Controls

Clamp Beam Adjustment for Material Thickness

Hydraulic Ram

Front Guard

Extended Removable Fingers

Adjustable Bending Beam

Adjustable Back Stop