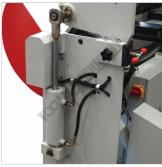

## **METALMASTER PB-820L Hydraulic NC Panbrake**

Left View

Front View

Side View

Rear View

Roving Foot Pedal

Foot Controls

Clamp Beam Adjustment for Material Thickness

Hydraulic Ram

Front Guard

Extended Removable Fingers

Adjustable Bending Beam

Adjustable Back Stop