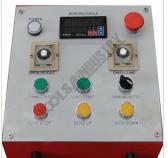

## **Features**

- · 2500mm x 2.0mm capacity
- Easy to use single angle programmable control incorporating digital readout for angles from 0-125°
- Auto cycle: after clamping bottom beam will bend to pre-set angle and return
- Hydraulic bending & hydraulic material clamp system
- · Roving foot pedal incorporates control panel for maximum flexibility
- Extended fingers allows bending of pans or boxes to a depth of 230mm
- Ground segmented fingers can be repositioned to suit many applications
- Heavy duty steel fabricated frame provides accurate bends
- Adjustment clamp beam for varying material thickness
- Includes an adjustable rear manual backgauge, also adjustable for tapered material
- Mild steel capacity is rated on hot rolled material with 250MPA
- Pre-Commissioning:
- 1. Panbrake bender is run & tested prior delivery
- 2. Hydraulic oil is included with machine