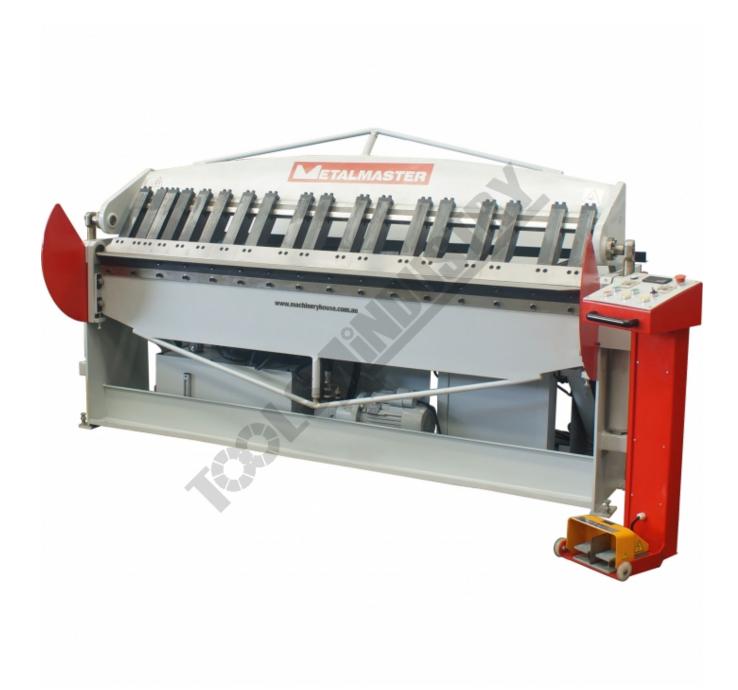

## **METALMASTER PB-820L Hydraulic NC Panbrake**

Left View

Front View

Side View

Rear View

Roving Foot Pedal

Foot Controls

Clamp Beam Adjustment for Material Thickness

Hydraulic Ram

Front Guard

Extended Removable Fingers

Adjustable Bending Beam

Adjustable Back Stop