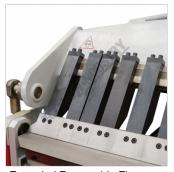

Hydraulic Ram

Front Guard

Extended Removable Fingers

Adjustable Bending Beam

Adjustable Back Stop

## **Features**

- · 2500mm x 2.0mm capacity
- Easy to use single angle programmable control incorporating digital readout for angles from 0-125°
- Auto cycle: after clamping bottom beam will bend to pre-set angle and return
- Hydraulic bending & hydraulic material clamp system
- · Roving foot pedal incorporates control panel for maximum flexibility
- Extended fingers allows bending of pans or boxes to a depth of 230mm
- Ground segmented fingers can be repositioned to suit many applications
- Heavy duty steel fabricated frame provides accurate bends
- Adjustment clamp beam for varying material thickness
- Includes an adjustable rear manual backgauge, also adjustable for tapered material
- Mild steel capacity is rated on hot rolled material with 250MPA
- Pre-Commissioning:
- 1. Panbrake bender is run & tested prior delivery
- 2. Hydraulic oil is included with machine