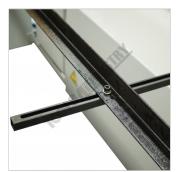

## **METALMASTER PB-820L Hydraulic NC Panbrake**

Left View

Front View

Side View

Rear View

Roving Foot Pedal

Foot Controls

Clamp Beam Adjustment for Material Thickness

Hydraulic Ram

Front Guard

Extended Removable Fingers

Adjustable Bending Beam

Adjustable Back Stop