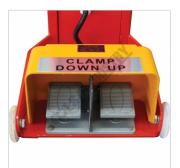

## **METALMASTER PB-820L Hydraulic NC Panbrake**

Left View

Front View

Side View

Rear View

Roving Foot Pedal

Foot Controls

Clamp Beam Adjustment for Material Thickness

## **Features**

- · 2500mm x 2.0mm capacity
- Easy to use single angle programmable control incorporating digital readout for angles from 0-125°
- Auto cycle: after clamping bottom beam will bend to pre-set angle and return
- Hydraulic bending & hydraulic material clamp system
- · Roving foot pedal incorporates control panel for maximum flexibility
- Extended fingers allows bending of pans or boxes to a depth of 230mm
- Ground segmented fingers can be repositioned to suit many applications
- Heavy duty steel fabricated frame provides accurate bends
- Adjustment clamp beam for varying material thickness
- Includes an adjustable rear manual backgauge, also adjustable for tapered material
- Mild steel capacity is rated on hot rolled material with 250MPA
- Pre-Commissioning:
- 1. Panbrake bender is run & tested prior delivery
- 2. Hydraulic oil is included with machine