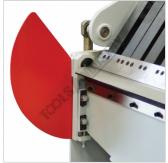

## **METALMASTER PB-820L Hydraulic NC Panbrake**

Left View

Front View

Side View

Rear View

Roving Foot Pedal

Foot Controls

Clamp Beam Adjustment for Material Thickness