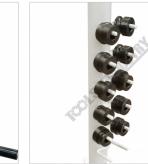

### **METALMASTER SJ-24D Bead Roller**

Side View

Rolls Stored on Stand

Top Roll Adjusting Screw

Bearing Guide Block with Grease Nipples

6 x Sets of Rolls Included

The SJ-24D also includes a stand to accept the six sets of the most common rolls required by metal forming enthusiasts. The drive shafts are supported in quality bearing bushes and incorporate greasing nipples for extra protection.

# Includes

- 6 Sets of rolls:
- 8mm Single bead rolls
- 10mm Single bead rolls
- 12mm Single bead rolls
- 2mm Stepped rolls
- 3mm Stepped rolls
- 6mm Stepped rolls