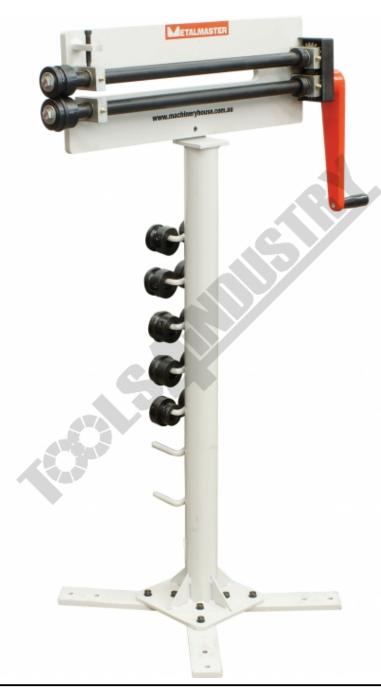

### **METALMASTER SJ-24D Bead Roller**

Side View

Rolls Stored on Stand

Top Roll Adjusting Screw

Bearing Guide Block with Grease Nipples

6 x Sets of Rolls Included

#### Description

Gear Driven Rollers

The SJ-24D bead roller is an inexpensive alternative and perfect solution to having your panels beaded in your home workshop or garage. Made from heavy plate steel and a huge 470mm throat depth making it perfect for strengthening any type of car panel for the roof, seals & guards etc. This bead roller is manually gear driven by a hand crank that drives both the bottom and top bead rolls.

The SJ-24D also includes a stand to accept the six sets of the most common rolls required by metal forming enthusiasts. The drive shafts are supported in quality bearing bushes and incorporate greasing nipples for extra protection.