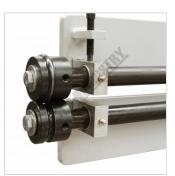

### **METALMASTER SJ-24D Bead Roller**

Side View

Rolls Stored on Stand

Top Roll Adjusting Screw

Bearing Guide Block with Grease Nipples

6 x Sets of Rolls Included

#### Description

Gear Driven Rollers

The SJ-24D bead roller is an inexpensive alternative and perfect solution to having your panels beaded in your home workshop or garage. Made from heavy plate steel and a huge 470mm throat depth making it perfect for strengthening any type of car panel for the roof, seals & guards etc. This bead roller is manually gear driven by a hand crank that drives both the bottom and top bead rolls.

The SJ-24D also includes a stand to accept the six sets of the most common rolls required by metal forming enthusiasts. The drive shafts are supported in quality bearing bushes and incorporate greasing nipples for extra protection.