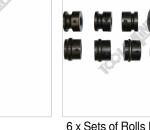

### **METALMASTER SJ-24D Bead Roller**

Side View

Rolls Stored on Stand

Top Roll Adjusting Screw

Bearing Guide Block with Grease Nipples

6 x Sets of Rolls Included

The SJ-24D also includes a stand to accept the six sets of the most common rolls required by metal forming enthusiasts. The drive shafts are supported in quality bearing bushes and incorporate greasing nipples for extra protection.

# Includes

- 6 Sets of rolls:
- 8mm Single bead rolls
- 10mm Single bead rolls
- 12mm Single bead rolls
- 2mm Stepped rolls
- 3mm Stepped rolls
- 6mm Stepped rolls