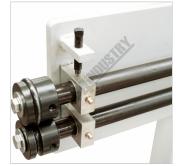

### **METALMASTER SJ-24D Bead Roller**

Side View

Rolls Stored on Stand

Top Roll Adjusting Screw

Bearing Guide Block with Grease Nipples

6 x Sets of Rolls Included

#### Description

Gear Driven Rollers

The SJ-24D bead roller is an inexpensive alternative and perfect solution to having your panels beaded in your home workshop or garage. Made from heavy plate steel and a huge 470mm throat depth making it perfect for strengthening any type of car panel for the roof, seals & guards etc. This bead roller is manually gear driven by a hand crank that drives both the bottom and top bead rolls.