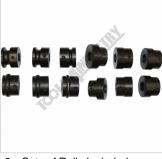

# Includes

- 6 Sets of rolls:
- 8mm Single bead rolls
- 10mm Single bead rolls
- 12mm Single bead rolls
- 2mm Stepped rolls
- 3mm Stepped rolls
- 6mm Stepped rolls