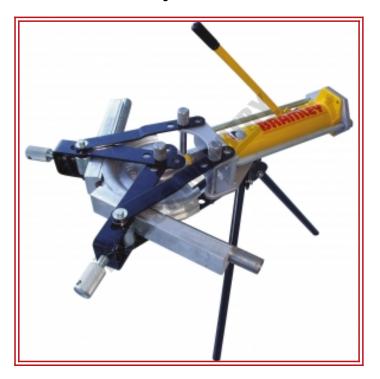

## T040 Manual Hydraulic Tube Bender - Round TB-HYD

BRAMLEY

 Code:
 T040

 Model:
 TB-HYD

 Capacity:
 1" - 2" Round

 Weight (Nett):
 55

 Dimensions:
 60 x 50 x 40

## Features

- Supplied with 1\", 1-1/2\", & 2\" tube formers and followers
- Capable of 180 degree bends
- 2mm maximum wall thickness

## **Specifications**

| CODE                             | Т040             |
|----------------------------------|------------------|
| Model                            | BRAMLEY TB-HYD   |
| Tube Type                        | Round            |
| Tube Wall Thickness - Mild Steel | 2mm              |
| Round Tube Capacity              | 1" - 2" dia.     |
| Square Tube Capacity             | 2mm              |
| Formers Included                 | 1", 1 1/2", & 2" |
| Formers Included                 | ~                |