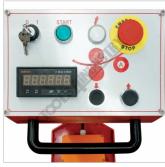

## **METALMASTER PR-136A Motorised Plate Curving Rolls**

Rear View

Side View

Control Panel

Swing Out Top Roller

Motorised Up and Down Rear Curving Roller Left Side

Motorised Up and Down Rear Curving Roller Right Side

Hand Wheel For Material Thickness Adjustment

Swing Out Top Roller Handle

Top Swing Out Roller Micro Switch

Conical Bending Guide Roller

Wire Groove Rolls

Safety Wire Interlock System

Isolation Switch

Foot Control

Foot Control Connection Point