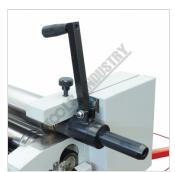

Hand Wheel For Material Thickness Adjustment

Swing Out Top Roller Handle

Top Swing Out Roller Micro Switch

Conical Bending Guide Roller

Wire Groove Rolls

Safety Wire Interlock System

Isolation Switch

Foot Control

## **Features**

- Initial pinch rolls with pre-bending
- Motorised up & down rear curving roll enables quick & easy pre-bending
- Mobile foot pedal control with digital readout display
- Two rolls are powered by reduction gearbox drive system
- Swing out top roller enables cone or cylinder to be removed
- Safety wire interlock system with emergency shut-off
- · Precision rolls including wiring grooves
- Includes a conical bending guide roller
- · Mild steel capacity is rated on hot rolled material with 250MPA