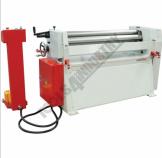

## **METALMASTER PR-136A Motorised Plate Curving Rolls**

Rear View

Side View

Control Panel

Swing Out Top Roller

Motorised Up and Down Rear Curving Roller Left Side

Motorised Up and Down Rear Curving Roller Right Side

## **Features**

- Initial pinch rolls with pre-bending
- Motorised up & down rear curving roll enables quick & easy pre-bending
- Mobile foot pedal control with digital readout display
- Two rolls are powered by reduction gearbox drive system
- Swing out top roller enables cone or cylinder to be removed
- Safety wire interlock system with emergency shut-off
- · Precision rolls including wiring grooves
- Includes a conical bending guide roller
- · Mild steel capacity is rated on hot rolled material with 250MPA