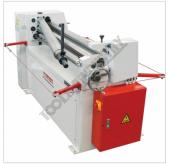

## **METALMASTER PR-136A Motorised Plate Curving Rolls**

Rear View

Side View

Control Panel

Swing Out Top Roller

Motorised Up and Down Rear Curving Roller Left Side

Motorised Up and Down Rear Curving Roller Right Side