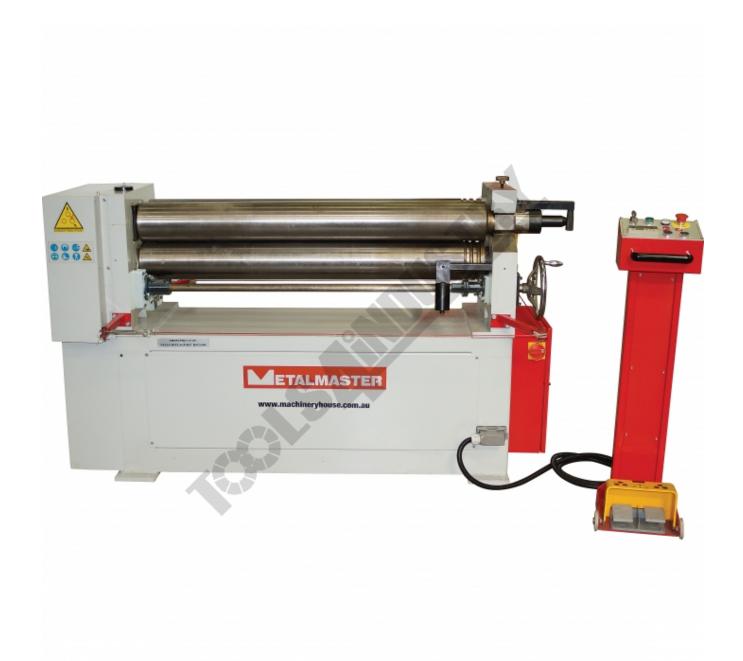

## **METALMASTER PR-136A**

**Motorised Plate Curving Rolls** 

1300 x 6.5mm Mild Steel Capacity

## **METALMASTER PR-136A Motorised Plate Curving Rolls**

Rear View

Side View

Control Panel

Swing Out Top Roller

Motorised Up and Down Rear Curving Roller Left Side

Motorised Up and Down Rear Curving Roller Right Side

Hand Wheel For Material Thickness Adjustment

Swing Out Top Roller Handle

Top Swing Out Roller Micro Switch

Conical Bending Guide Roller

Wire Groove Rolls

Safety Wire Interlock System

Isolation Switch

Foot Control

## **Features**

- Initial pinch rolls with pre-bending
- Motorised up & down rear curving roll enables quick & easy pre-bending
- Mobile foot pedal control with digital readout display
- Two rolls are powered by reduction gearbox drive system
- Swing out top roller enables cone or cylinder to be removed
- Safety wire interlock system with emergency shut-off
- · Precision rolls including wiring grooves
- Includes a conical bending guide roller
- · Mild steel capacity is rated on hot rolled material with 250MPA