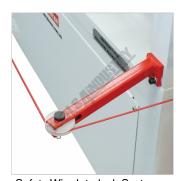

Hand Wheel For Material Thickness Adjustment

Swing Out Top Roller Handle

Top Swing Out Roller Micro Switch

Conical Bending Guide Roller

Wire Groove Rolls

Safety Wire Interlock System

Isolation Switch

Foot Control

## **Features**

- Initial pinch rolls with pre-bending
- Motorised up & down rear curving roll enables quick & easy pre-bending
- Mobile foot pedal control with digital readout display
- Two rolls are powered by reduction gearbox drive system
- Swing out top roller enables cone or cylinder to be removed
- Safety wire interlock system with emergency shut-off
- · Precision rolls including wiring grooves
- Includes a conical bending guide roller
- · Mild steel capacity is rated on hot rolled material with 250MPA