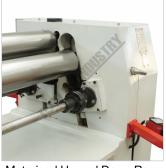

## **METALMASTER PR-136A Motorised Plate Curving Rolls**

Rear View

Side View

Control Panel

Swing Out Top Roller

Motorised Up and Down Rear Curving Roller Left Side

Motorised Up and Down Rear Curving Roller Right Side