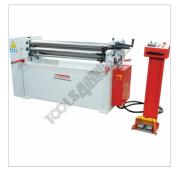

## **METALMASTER PR-136A Motorised Plate Curving Rolls**

Rear View

Side View

Control Panel

Swing Out Top Roller

Motorised Up and Down Rear Curving Roller Left Side

Motorised Up and Down Rear Curving Roller Right Side

## **Features**

- Initial pinch rolls with pre-bending
- Motorised up & down rear curving roll enables quick & easy pre-bending
- Mobile foot pedal control with digital readout display
- Two rolls are powered by reduction gearbox drive system
- Swing out top roller enables cone or cylinder to be removed
- Safety wire interlock system with emergency shut-off
- · Precision rolls including wiring grooves
- Includes a conical bending guide roller
- · Mild steel capacity is rated on hot rolled material with 250MPA