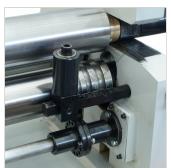

Hand Wheel For Material Thickness Adjustment

Swing Out Top Roller Handle

Top Swing Out Roller Micro Switch

Conical Bending Guide Roller

Wire Groove Rolls

Safety Wire Interlock System

Isolation Switch

Foot Control

## **Features**

- Initial pinch rolls with pre-bending
- Motorised up & down rear curving roll enables quick & easy pre-bending
- Mobile foot pedal control with digital readout display
- Two rolls are powered by reduction gearbox drive system
- Swing out top roller enables cone or cylinder to be removed
- Safety wire interlock system with emergency shut-off
- · Precision rolls including wiring grooves
- Includes a conical bending guide roller
- · Mild steel capacity is rated on hot rolled material with 250MPA