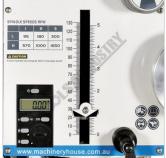

Table Limit Switches

2HP 240V Motor

Table Feed Hand Wheel

**Table Coolant Return** 

Speed Chart

The HM-48B also has a 3-Axis digital readout system fitted for accurate table positioning in all 3 X, Y & Z Axis, 6-speeds 95-1650rpm, gear driven head which can be tilted up to 90° either side of the vertical. This feature allows the head to be positioned in a variety of positions, allowing a whole range of milling, slotting, grooving, drilling and

The quill movement is also coupled to a digital depth counter mounted on the face of the machine for convenience and allows you to achieve accurate drilling or milling depths. Tilting the head can be also measured accurately via the digital head gauge mounted on the right side of the mill head.