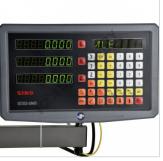

## HAFCO METALMASTER HM-48B Mill Drill - Geared & Tilting Head with Digital Readout System

Swivel Head - 45 Degrees Left or Right

45 Degrees To Right

Mill Head Close Up

Left View

**Digital Readout System** 

The HM-48B also has a 3-Axis digital readout system fitted for accurate table positioning in all 3 X, Y & Z Axis, 6-speeds 95-1650rpm, gear driven head which can be tilted up to 90° either side of the vertical. This feature allows the head to be positioned in a variety of positions, allowing a whole range of milling, slotting, grooving, drilling and

#### Features

- 3-Axis digital readout system
- Large 1000 x 240mm ground work table with T-slots
- Powerful 2HP-240V gear driven head
- 6 spindle speeds ranging from 95-1650rpm
- 3MT spindle with 75mm diameter lockable quill
- Drilling/Milling & Tapping Functions
- Mill head tilts up to 90° left or 45° right
- Motorised head for Z-Axis travel with dovetail slides
- Longitudinal X-Axis power feed with adjustable micro switch feed stops
- Adjustable leadscrew nuts eliminating backlash on both axis
- Fine down feed handwheel operating quill feed with adjustable stop
- Digital depth display with zero reset for quill (Includes LR44 battery)
- Digital display bevel box to set head tilting (Includes AAA battery)
- · Forward and reverse on/off switch
- Metric dial graduations @ 0.05mm for X & Y-Axis
- · Rear slide-way cover and slide clamps on all axis
- Fixed control panel
- · Coolant system with flexible hose
- Heavy duty fabricated stand with coolant & swarf tray
- \* Note: X & Y travels maybe reduced due to digital readout scales and safety stops