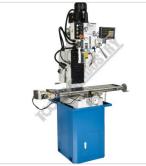

### HAFCO METALMASTER HM-48B Mill Drill - Geared & Tilting Head with Digital Readout System

Swivel Safety Guard

Also Manual Handle Rack and Pinion Wind Up Head

Large Ground Work Table with T Slots

Main Switch

Table Limit Switches

2HP 240V Motor

Table Feed Hand Wheel

**Table Coolant Return** 

Speed Chart