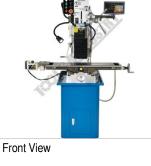

## HAFCO METALMASTER HM-48B Mill Drill - Geared & Tilting Head with Digital Readout System

Swivel Head - 45 Degrees Left or Right

45 Degrees To Right

Mill Head Close Up

Left View

**Digital Readout System** 

### HAFCO METALMASTER HM-48B Mill Drill - Geared & Tilting Head with Digital Readout System

Swivel Safety Guard

Also Manual Handle Rack and Pinion Wind Up Head

Large Ground Work Table with T Slots

Main Switch