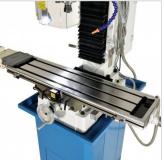

Power Feed Longitudinat X Axis

Milling Cutter

SHAW MACHINERY 12 FILMER ST CLONTARF, QLD 4019 PH: 0738832731

### HAFCO METALMASTER HM-48B Mill Drill - Geared & Tilting Head with Digital Readout System

Swivel Safety Guard

Also Manual Handle Rack and Pinion Wind Up Head

Large Ground Work Table with T Slots

Main Switch