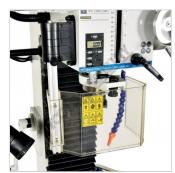

Table Limit Switches

2HP 240V Motor

Table Feed Hand Wheel

**Table Coolant Return** 

Speed Chart

The HM-48B also has a tapping function switch to allow you to control the required depth when tapping holes, a coolant pump system with flexible hose & nozzle, a halogen work light on a flexible arm to adjust the light beam as needed and a very sturdy fabricated stand with an access panel.