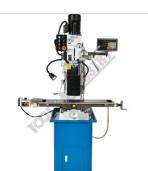

## HAFCO METALMASTER HM-48B Mill Drill - Geared & Tilting Head with Digital Readout System

Swivel Head - 45 Degrees Left or Right

45 Degrees To Right

Mill Head Close Up

Left View

**Digital Readout System** 

Spindle Speed Controls

**Control Panel** 

Quill Depth Stop Gauge

Quill Feed Handle

www.machineryhou Digital Readout on Quill Depth

Fine Feed Handle

Motorized Z Axis

Mill Head Limiter Safety Switch

Power Feed Longitudinat X Axis

Milling Cutter

SHAW MACHINERY 12 FILMER ST CLONTARF, QLD 4019 PH: 0738832731