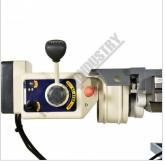

Spindle Speed Controls

**Control Panel** 

Quill Depth Stop Gauge

Quill Feed Handle

www.machineryhou Digital Readout on Quill Depth

Fine Feed Handle

Motorized Z Axis

Mill Head Limiter Safety Switch