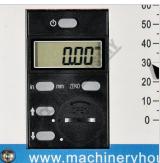

The quill movement is also coupled to a digital depth counter mounted on the face of the machine for convenience and allows you to achieve accurate drilling or milling depths. Tilting the head can be also measured accurately via the digital head gauge mounted on the right side of the mill head.