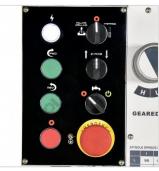

Spindle Speed Controls

**Control Panel** 

Quill Depth Stop Gauge

Quill Feed Handle

www.machineryhou Digital Readout on Quill Depth

Fine Feed Handle

Motorized Z Axis

Mill Head Limiter Safety Switch

#### Description

This NEW HM-48B milling machines is somewhat like the HM-47B model, but with the additional benefit of a large 1000 x 240mm machine worktable with more travels, an X-Axis auto power feed unit mounted to left side of the table and a motorised Z-Axis for repositioning the mill head height up or down automatically via the switches on the control panel.

The HM-48B also has a tapping function switch to allow you to control the required depth when tapping holes, a coolant pump system with flexible hose & nozzle, a halogen work light on a flexible arm to adjust the light beam as needed and a very sturdy fabricated stand with an access panel.