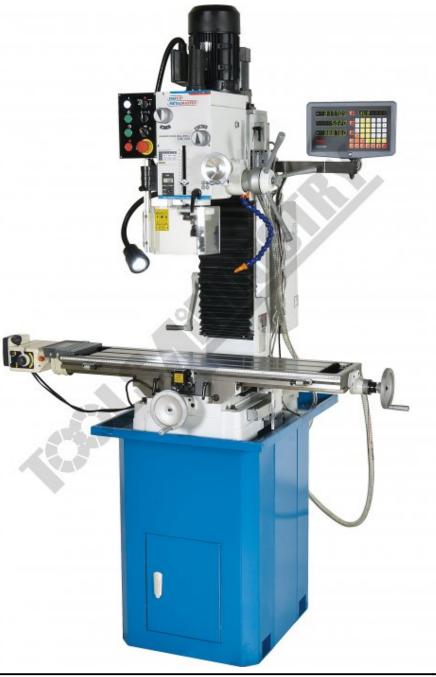

# HAFCO METALMASTER HM-48B

HAFCO METALMASTER

Mill Drill - Geared & Tilting Head with Digital Readout System

Table Travel: (X) - 670mm (Y) - 205mm (Z) - 380mm

SHAW MACHINERY 12 FILMER ST CLONTARF, QLD 4019 PH: 0738832731

## HAFCO METALMASTER HM-48B Mill Drill - Geared & Tilting Head with Digital Readout System

Swivel Head - 45 Degrees Left or Right

45 Degrees To Right

Mill Head Close Up

Left View

**Digital Readout System** 

Spindle Speed Controls

**Control Panel** 

Quill Depth Stop Gauge

Quill Feed Handle

www.machineryhou Digital Readout on Quill Depth

Fine Feed Handle

Motorized Z Axis

Mill Head Limiter Safety Switch

Power Feed Longitudinat X Axis

Milling Cutter

SHAW MACHINERY 12 FILMER ST CLONTARF, QLD 4019 PH: 0738832731

### HAFCO METALMASTER HM-48B Mill Drill - Geared & Tilting Head with Digital Readout System

Swivel Safety Guard

Also Manual Handle Rack and Pinion Wind Up Head

Large Ground Work Table with T Slots

Main Switch

Table Limit Switches

2HP 240V Motor

Table Feed Hand Wheel

**Table Coolant Return** 

Speed Chart