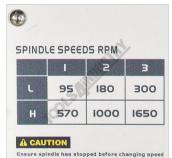

Table Limit Switches

2HP 240V Motor

Table Feed Hand Wheel

**Table Coolant Return** 

Speed Chart

The HM-48B also has a 3-Axis digital readout system fitted for accurate table positioning in all 3 X, Y & Z Axis, 6-speeds 95-1650rpm, gear driven head which can be tilted up to 90° either side of the vertical. This feature allows the head to be positioned in a variety of positions, allowing a whole range of milling, slotting, grooving, drilling and

#### Features

- 3-Axis digital readout system
- Large 1000 x 240mm ground work table with T-slots
- Powerful 2HP-240V gear driven head
- 6 spindle speeds ranging from 95-1650rpm
- 3MT spindle with 75mm diameter lockable quill
- Drilling/Milling & Tapping Functions
- Mill head tilts up to 90° left or 45° right
- Motorised head for Z-Axis travel with dovetail slides
- Longitudinal X-Axis power feed with adjustable micro switch feed stops
- Adjustable leadscrew nuts eliminating backlash on both axis
- Fine down feed handwheel operating quill feed with adjustable stop
- Digital depth display with zero reset for quill (Includes LR44 battery)
- Digital display bevel box to set head tilting (Includes AAA battery)
- · Forward and reverse on/off switch
- Metric dial graduations @ 0.05mm for X & Y-Axis
- · Rear slide-way cover and slide clamps on all axis
- Fixed control panel
- · Coolant system with flexible hose
- Heavy duty fabricated stand with coolant & swarf tray
- \* Note: X & Y travels maybe reduced due to digital readout scales and safety stops