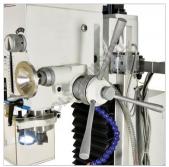

## HAFCO METALMASTER HM-48B Mill Drill - Geared & Tilting Head with Digital Readout System

Swivel Head - 45 Degrees Left or Right

45 Degrees To Right

Mill Head Close Up

Left View

**Digital Readout System** 

Spindle Speed Controls

**Control Panel** 

Quill Depth Stop Gauge

Quill Feed Handle

www.machineryhou Digital Readout on Quill Depth

Fine Feed Handle

Motorized Z Axis

Mill Head Limiter Safety Switch