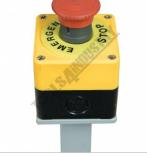

### Features

- 1.2mm mild steel capacity with 1070mm throat
- Variable speed dial for superior control on all applications
- · Forward / reverse foot pedal switches with emergency stop
- Ø70mm hardened & keyed rollers for positive drive
- 105mm gap height between roller support arms
- Allows clearance of up to 80mm on 90° return bends
- · Heavy duty steel plate construction for increased rigidity
- Top & bottom roller shafts are geared & electrically driven
- · Adjustable top roller with 38mm of vertical travel
- · Top shaft adjusts horizontally to easily & accurately align dies
- Ø25mm drive shafts with grease-able bronze bushes, Ø20mm spigot for mounting rollers
- Adjustable material depth guide
- 0.25kW / 0.33hp, 240V variable speed motor with reduction gearbox
- · Fitted with two rear wheels to allow easy mobility
- · Includes a comprehensive range of rolls supplied as standard