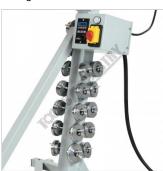

# METALMASTER MBR-1070 Bead Roller - Motorised Variable Speed

Mandrel Lock Lever

Mobile Base

Forward & Reverse Operated Foot Control

Included Die Sets

Included Die Sets Low View

5/32" Beading Dies

1/4" Beading Dies

3/8" Beading Dies

1/8" Flanging Dies

15/32" Beading Dies

1/4" Flanging Dies

19/32" Beading Dies

3/8" Flanging Dies

1/16" Flanging Dies

Ogee Beading Dies

### METALMASTER MBR-1070 Bead Roller - Motorised Variable Speed

Wiring Dies

Shearing Dies

## Includes

- 12 sets of hardened rolls (Ø20mm Bore):
- 5/32" (4mm) beading dies
- 1/4" (6.35mm) beading dies
- 3/8" (9.5mm) beading dies
- 15/32" (12mm) beading dies
- 19/32" (15mm) beading dies
- 1/16" (1.6mm) flanging dies
- 1/8" (3mm) flanging dies
- 1/4" (6.35mm) flanging dies
- 3/8" (9.5mm) flanging dies
- Ogee beading dies
- Wiring dies
- Shearing dies