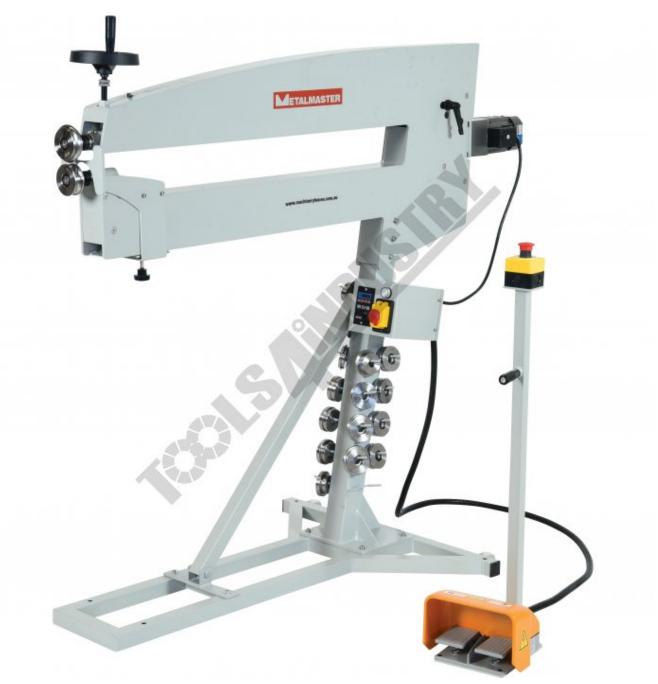

# **METALMASTER MBR-1070**

METALMASTER

**Bead Roller - Motorised Variable Speed** 

1.2mm Mild Steel Thickness Capacity & 1070mm Throat Depth

# METALMASTER MBR-1070 Bead Roller - Motorised Variable Speed

Left View

Side View

Rear Right View

Rear Left View

Front View

Die Rack Holder

Upper & Lower Mandrel 1

Adjustable Material Depth Gauge - Minimum

Die Rack Holder Right View

Upper & Lower Mandrel 2

Adjustable Material Depth Gauge - Maximum

Variable Speed Motor

Upper & Lower Mandrel 3

Speed Control and On Off Safety Switch

Geared Top & Bottom Driven Shafts

Upper Mandrel Adjustment Handle

SHAW MACHINERY 12 FILMER ST CLONTARF, QLD 4019 PH: 0738832731

# METALMASTER MBR-1070 Bead Roller - Motorised Variable Speed

Mandrel Lock Lever

Mobile Base

Forward & Reverse Operated Foot Control

Included Die Sets

Included Die Sets Low View

5/32" Beading Dies

1/4" Beading Dies

This bead roller is electrically gear driven via a forward & reverse foot control switch that drives both the bottom and top bead rolls. The drive shafts are supported in quality bronze bearing bushes and incorporate with thrust ball bearings for additional support & accuracy.

### Features

- 1.2mm mild steel capacity with 1070mm throat
- Variable speed dial for superior control on all applications
- · Forward / reverse foot pedal switches with emergency stop
- Ø70mm hardened & keyed rollers for positive drive
- 105mm gap height between roller support arms
- Allows clearance of up to 80mm on 90° return bends
- · Heavy duty steel plate construction for increased rigidity
- Top & bottom roller shafts are geared & electrically driven
- · Adjustable top roller with 38mm of vertical travel
- · Top shaft adjusts horizontally to easily & accurately align dies
- Ø25mm drive shafts with grease-able bronze bushes, Ø20mm spigot for mounting rollers
- Adjustable material depth guide
- 0.25kW / 0.33hp, 240V variable speed motor with reduction gearbox
- · Fitted with two rear wheels to allow easy mobility
- · Includes a comprehensive range of rolls supplied as standard