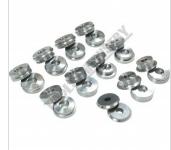

# METALMASTER MBR-1070 Bead Roller - Motorised Variable Speed

Mandrel Lock Lever

Mobile Base

Forward & Reverse Operated Foot Control

Included Die Sets

Included Die Sets Low View

5/32" Beading Dies

1/4" Beading Dies

3/8" Beading Dies

1/8" Flanging Dies

15/32" Beading Dies

1/4" Flanging Dies

19/32" Beading Dies

3/8" Flanging Dies

1/16" Flanging Dies

Ogee Beading Dies

## Includes

- 12 sets of hardened rolls (Ø20mm Bore):
- 5/32" (4mm) beading dies
- 1/4" (6.35mm) beading dies
- 3/8" (9.5mm) beading dies
- 15/32" (12mm) beading dies
- 19/32" (15mm) beading dies
- 1/16" (1.6mm) flanging dies
- 1/8" (3mm) flanging dies
- 1/4" (6.35mm) flanging dies
- 3/8" (9.5mm) flanging dies
- Ogee beading dies
- Wiring dies
- Shearing dies