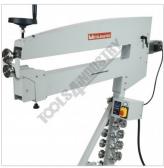

# METALMASTER MBR-1070 Bead Roller - Motorised Variable Speed

Left View

Side View

Rear Right View

Rear Left View

Front View

Die Rack Holder

Upper & Lower Mandrel 1

# METALMASTER MBR-1070 Bead Roller - Motorised Variable Speed

Mandrel Lock Lever

Mobile Base

Forward & Reverse Operated Foot Control

Included Die Sets

Included Die Sets Low View

5/32" Beading Dies

1/4" Beading Dies

This bead roller is electrically gear driven via a forward & reverse foot control switch that drives both the bottom and top bead rolls. The drive shafts are supported in quality bronze bearing bushes and incorporate with thrust ball bearings for additional support & accuracy.