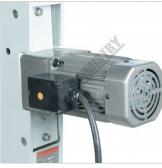

Adjustable Material Depth Gauge - Minimum

Die Rack Holder Right View

Upper & Lower Mandrel 2

Adjustable Material Depth Gauge - Maximum

Variable Speed Motor

Upper & Lower Mandrel 3

Speed Control and On Off Safety Switch

This bead roller is electrically gear driven via a forward & reverse foot control switch that drives both the bottom and top bead rolls. The drive shafts are supported in quality bronze bearing bushes and incorporate with thrust ball bearings for additional support & accuracy.

### Features

- 1.2mm mild steel capacity with 1070mm throat
- Variable speed dial for superior control on all applications
- · Forward / reverse foot pedal switches with emergency stop
- Ø70mm hardened & keyed rollers for positive drive
- 105mm gap height between roller support arms
- Allows clearance of up to 80mm on 90° return bends
- · Heavy duty steel plate construction for increased rigidity
- Top & bottom roller shafts are geared & electrically driven
- · Adjustable top roller with 38mm of vertical travel
- · Top shaft adjusts horizontally to easily & accurately align dies
- Ø25mm drive shafts with grease-able bronze bushes, Ø20mm spigot for mounting rollers
- Adjustable material depth guide
- 0.25kW / 0.33hp, 240V variable speed motor with reduction gearbox
- · Fitted with two rear wheels to allow easy mobility
- · Includes a comprehensive range of rolls supplied as standard