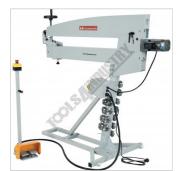

# METALMASTER MBR-1070 Bead Roller - Motorised Variable Speed

Mandrel Lock Lever

Mobile Base

Forward & Reverse Operated Foot Control

Included Die Sets

Included Die Sets Low View

5/32" Beading Dies

1/4" Beading Dies

Geared Top & Bottom Driven Shafts

Upper Mandrel Adjustment Handle

SHAW MACHINERY 12 FILMER ST CLONTARF, QLD 4019 PH: 0738832731