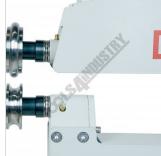

Geared Top & Bottom Driven Shafts

Upper Mandrel Adjustment Handle

SHAW MACHINERY 12 FILMER ST CLONTARF, QLD 4019 PH: 0738832731

This bead roller is electrically gear driven via a forward & reverse foot control switch that drives both the bottom and top bead rolls. The drive shafts are supported in quality bronze bearing bushes and incorporate with thrust ball bearings for additional support & accuracy.

### Features

- 1.2mm mild steel capacity with 1070mm throat
- Variable speed dial for superior control on all applications
- · Forward / reverse foot pedal switches with emergency stop
- Ø70mm hardened & keyed rollers for positive drive
- 105mm gap height between roller support arms
- Allows clearance of up to 80mm on 90° return bends
- · Heavy duty steel plate construction for increased rigidity
- Top & bottom roller shafts are geared & electrically driven
- · Adjustable top roller with 38mm of vertical travel
- · Top shaft adjusts horizontally to easily & accurately align dies
- Ø25mm drive shafts with grease-able bronze bushes, Ø20mm spigot for mounting rollers
- Adjustable material depth guide
- 0.25kW / 0.33hp, 240V variable speed motor with reduction gearbox
- · Fitted with two rear wheels to allow easy mobility
- · Includes a comprehensive range of rolls supplied as standard