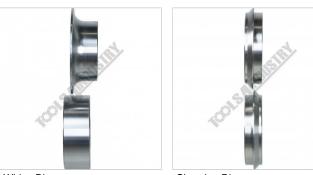

### METALMASTER MBR-1070 Bead Roller - Motorised Variable Speed

Wiring Dies

Shearing Dies