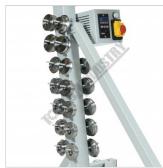

# METALMASTER MBR-1070 Bead Roller - Motorised Variable Speed

Mandrel Lock Lever

Mobile Base

Forward & Reverse Operated Foot Control

Included Die Sets

Included Die Sets Low View

5/32" Beading Dies

1/4" Beading Dies

3/8" Beading Dies

1/8" Flanging Dies

15/32" Beading Dies

1/4" Flanging Dies

19/32" Beading Dies

3/8" Flanging Dies

1/16" Flanging Dies

Ogee Beading Dies

### METALMASTER MBR-1070 Bead Roller - Motorised Variable Speed

Wiring Dies

Shearing Dies

## Includes

- 12 sets of hardened rolls (Ø20mm Bore):
- 5/32" (4mm) beading dies
- 1/4" (6.35mm) beading dies
- 3/8" (9.5mm) beading dies
- 15/32" (12mm) beading dies
- 19/32" (15mm) beading dies
- 1/16" (1.6mm) flanging dies
- 1/8" (3mm) flanging dies
- 1/4" (6.35mm) flanging dies
- 3/8" (9.5mm) flanging dies
- Ogee beading dies
- Wiring dies
- Shearing dies