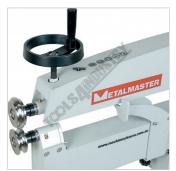

Adjustable Material Depth Gauge - Minimum

Die Rack Holder Right View

Upper & Lower Mandrel 2

Adjustable Material Depth Gauge - Maximum

Variable Speed Motor

Upper & Lower Mandrel 3

Speed Control and On Off Safety Switch

Geared Top & Bottom Driven Shafts

Upper Mandrel Adjustment Handle

SHAW MACHINERY 12 FILMER ST CLONTARF, QLD 4019 PH: 0738832731