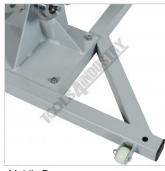

# METALMASTER MBR-1070 Bead Roller - Motorised Variable Speed

Mandrel Lock Lever

Mobile Base

Forward & Reverse Operated Foot Control

Included Die Sets

Included Die Sets Low View

5/32" Beading Dies

1/4" Beading Dies

### Features

- 1.2mm mild steel capacity with 1070mm throat
- Variable speed dial for superior control on all applications
- · Forward / reverse foot pedal switches with emergency stop
- Ø70mm hardened & keyed rollers for positive drive
- 105mm gap height between roller support arms
- Allows clearance of up to 80mm on 90° return bends
- · Heavy duty steel plate construction for increased rigidity
- Top & bottom roller shafts are geared & electrically driven
- · Adjustable top roller with 38mm of vertical travel
- · Top shaft adjusts horizontally to easily & accurately align dies
- Ø25mm drive shafts with grease-able bronze bushes, Ø20mm spigot for mounting rollers
- Adjustable material depth guide
- 0.25kW / 0.33hp, 240V variable speed motor with reduction gearbox
- · Fitted with two rear wheels to allow easy mobility
- · Includes a comprehensive range of rolls supplied as standard