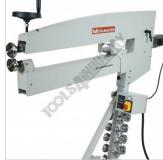

# METALMASTER MBR-1070 Bead Roller - Motorised Variable Speed

Left View

Side View

Rear Right View

Rear Left View

Front View

Die Rack Holder

Upper & Lower Mandrel 1

Adjustable Material Depth Gauge - Minimum

Die Rack Holder Right View

Upper & Lower Mandrel 2

Adjustable Material Depth Gauge - Maximum

Variable Speed Motor

Upper & Lower Mandrel 3

Speed Control and On Off Safety Switch

Geared Top & Bottom Driven Shafts

Upper Mandrel Adjustment Handle

SHAW MACHINERY 12 FILMER ST CLONTARF, QLD 4019 PH: 0738832731