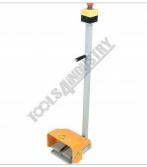

# METALMASTER MBR-1070 Bead Roller - Motorised Variable Speed

Mandrel Lock Lever

Mobile Base

Forward & Reverse Operated Foot Control

Included Die Sets

Included Die Sets Low View

5/32" Beading Dies

1/4" Beading Dies