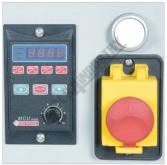

Adjustable Material Depth Gauge - Minimum

Die Rack Holder Right View

Upper & Lower Mandrel 2

Adjustable Material Depth Gauge - Maximum

Variable Speed Motor

Upper & Lower Mandrel 3

Speed Control and On Off Safety Switch

### Features

- 1.2mm mild steel capacity with 1070mm throat
- Variable speed dial for superior control on all applications
- · Forward / reverse foot pedal switches with emergency stop
- Ø70mm hardened & keyed rollers for positive drive
- 105mm gap height between roller support arms
- Allows clearance of up to 80mm on 90° return bends
- · Heavy duty steel plate construction for increased rigidity
- Top & bottom roller shafts are geared & electrically driven
- · Adjustable top roller with 38mm of vertical travel
- · Top shaft adjusts horizontally to easily & accurately align dies
- Ø25mm drive shafts with grease-able bronze bushes, Ø20mm spigot for mounting rollers
- Adjustable material depth guide
- 0.25kW / 0.33hp, 240V variable speed motor with reduction gearbox
- · Fitted with two rear wheels to allow easy mobility
- · Includes a comprehensive range of rolls supplied as standard