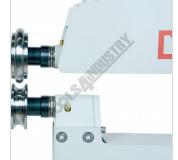

# METALMASTER MBR-1070 Bead Roller - Motorised Variable Speed

Left View

Side View

Rear Right View

Rear Left View

Front View

Die Rack Holder

Upper & Lower Mandrel 1

Adjustable Material Depth Gauge - Minimum

Die Rack Holder Right View

Upper & Lower Mandrel 2

Adjustable Material Depth Gauge - Maximum

Variable Speed Motor

Upper & Lower Mandrel 3

Speed Control and On Off Safety Switch

Geared Top & Bottom Driven Shafts

Upper Mandrel Adjustment Handle

SHAW MACHINERY 12 FILMER ST CLONTARF, QLD 4019 PH: 0738832731