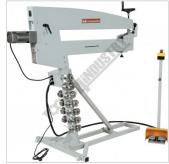

# METALMASTER MBR-1070 Bead Roller - Motorised Variable Speed

Left View

Side View

Rear Right View

Rear Left View

Front View

Die Rack Holder

Upper & Lower Mandrel 1

Adjustable Material Depth Gauge - Minimum

Die Rack Holder Right View

Upper & Lower Mandrel 2

Adjustable Material Depth Gauge - Maximum

Variable Speed Motor

Upper & Lower Mandrel 3

Speed Control and On Off Safety Switch

Geared Top & Bottom Driven Shafts

Upper Mandrel Adjustment Handle

SHAW MACHINERY 12 FILMER ST CLONTARF, QLD 4019 PH: 0738832731