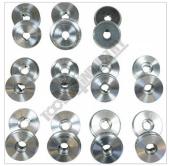

# METALMASTER MBR-1070 Bead Roller - Motorised Variable Speed

Mandrel Lock Lever

Mobile Base

Forward & Reverse Operated Foot Control

Included Die Sets

Included Die Sets Low View

5/32" Beading Dies

1/4" Beading Dies

3/8" Beading Dies

1/8" Flanging Dies

15/32" Beading Dies

1/4" Flanging Dies

19/32" Beading Dies

3/8" Flanging Dies

1/16" Flanging Dies

Ogee Beading Dies

## Includes

- 12 sets of hardened rolls (Ø20mm Bore):
- 5/32" (4mm) beading dies
- 1/4" (6.35mm) beading dies
- 3/8" (9.5mm) beading dies
- 15/32" (12mm) beading dies
- 19/32" (15mm) beading dies
- 1/16" (1.6mm) flanging dies
- 1/8" (3mm) flanging dies
- 1/4" (6.35mm) flanging dies
- 3/8" (9.5mm) flanging dies
- Ogee beading dies
- Wiring dies
- Shearing dies