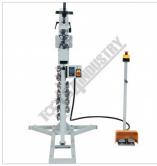

Adjustable Material Depth Gauge - Minimum

Die Rack Holder Right View

Upper & Lower Mandrel 2

Adjustable Material Depth Gauge - Maximum

Variable Speed Motor

Upper & Lower Mandrel 3

Speed Control and On Off Safety Switch

Geared Top & Bottom Driven Shafts

Upper Mandrel Adjustment Handle

SHAW MACHINERY 12 FILMER ST CLONTARF, QLD 4019 PH: 0738832731