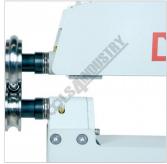

# METALMASTER MBR-1070 Bead Roller - Motorised Variable Speed

Left View

Side View

Rear Right View

Rear Left View

Front View

Die Rack Holder

Upper & Lower Mandrel 1

Adjustable Material Depth Gauge - Minimum

Die Rack Holder Right View

Upper & Lower Mandrel 2

Adjustable Material Depth Gauge - Maximum

Variable Speed Motor

Upper & Lower Mandrel 3

Speed Control and On Off Safety Switch

Geared Top & Bottom Driven Shafts

Upper Mandrel Adjustment Handle

SHAW MACHINERY 12 FILMER ST CLONTARF, QLD 4019 PH: 0738832731