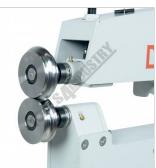

# METALMASTER MBR-1070 Bead Roller - Motorised Variable Speed

Left View

Side View

Rear Right View

Rear Left View

Front View

Die Rack Holder

Upper & Lower Mandrel 1

Adjustable Material Depth Gauge - Minimum

Die Rack Holder Right View

Upper & Lower Mandrel 2

Adjustable Material Depth Gauge - Maximum

Variable Speed Motor

Upper & Lower Mandrel 3

Speed Control and On Off Safety Switch

Geared Top & Bottom Driven Shafts

Upper Mandrel Adjustment Handle

SHAW MACHINERY 12 FILMER ST CLONTARF, QLD 4019 PH: 0738832731