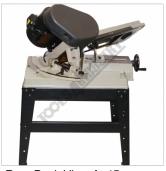

# **HAFCO METALMASTER BS-5S Swivel Head Metal Cutting Band Saw**

Front View At 45 Degree

Front View

Top View At 45 Degrees

Swivel Head At 45 Degrees

Rear View At 45 Degrees Close Up

Blade Cutting Area

Blade Guide Adjustment

## **HAFCO METALMASTER BS-5S Swivel Head Metal Cutting Band Saw**

Side View

Left View at 45 Degrees

Rear View

Left View

Rear View At 45 Degrees