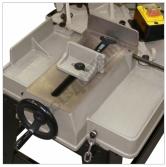

Blade Tension Adjustment

Vice

Ball Bearing Blade Guide

Ball Bearing Blade Guide 2

Switch

Vertical Cutting Table Close  $\ensuremath{\mathsf{Up}}$ 

Front View With Vertical Cutting Table

Rear Back View At 45 Degrees

One notable feature on this saw is it supplied with an additional work table enabling the operator to use this machine in a vertical operation, ideal for maintenance shops, light steel fabrications, and engineering workshops. A well priced and very effective machine for cutting steel bars, angles, channels, tubes and so on.