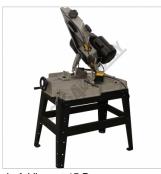

## **HAFCO METALMASTER BS-5S Swivel Head Metal Cutting Band Saw**

Side View

Left View at 45 Degrees

Rear View

Left View

Rear View At 45 Degrees