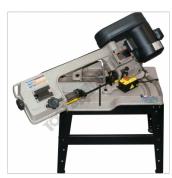

# **HAFCO METALMASTER BS-5S Swivel Head Metal Cutting Band Saw**

Front View At 45 Degree

Front View

Top View At 45 Degrees

Swivel Head At 45 Degrees

Rear View At 45 Degrees Close Up

Blade Cutting Area

Blade Guide Adjustment

Blade Tension Adjustment

Vice

Ball Bearing Blade Guide

Ball Bearing Blade Guide 2

Switch

Vertical Cutting Table Close  $\ensuremath{\mathsf{Up}}$ 

Front View With Vertical Cutting Table

Rear Back View At 45 Degrees

Front View At 45 Degrees With Head Down