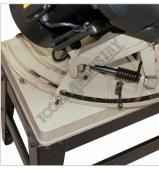

Blade Tension Adjustment

Vice

Ball Bearing Blade Guide

Ball Bearing Blade Guide 2

Switch

Vertical Cutting Table Close  $\ensuremath{\mathsf{Up}}$ 

Front View With Vertical Cutting Table

Rear Back View At 45 Degrees

This economically priced metal cutting band saw incorporates a wide and robust four-legged stand cross braced with four leg supports for additional stability when cutting longer and heavier material. The ball bearing guided blade can be driven at a choice of three speeds via a reduction gearbox, depending on the type of material being cut and there is an automatic cut-off, adjustable for height, for stopping the motor when the cut is complete.