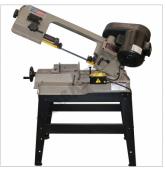

# **HAFCO METALMASTER BS-5S Swivel Head Metal Cutting Band Saw**

Front View At 45 Degree

Front View

Top View At 45 Degrees

Swivel Head At 45 Degrees

Rear View At 45 Degrees Close Up

Blade Cutting Area

Blade Guide Adjustment

## **HAFCO METALMASTER BS-5S Swivel Head Metal Cutting Band Saw**

Side View

Left View at 45 Degrees

Rear View

Left View

Rear View At 45 Degrees