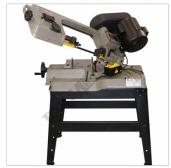

# **HAFCO METALMASTER BS-5S Swivel Head Metal Cutting Band Saw**

Front View At 45 Degree

Front View

Top View At 45 Degrees

Swivel Head At 45 Degrees

Rear View At 45 Degrees Close Up

Blade Cutting Area

Blade Guide Adjustment

## **HAFCO METALMASTER BS-5S Swivel Head Metal Cutting Band Saw**

Side View

Left View at 45 Degrees

Rear View

Left View

Rear View At 45 Degrees