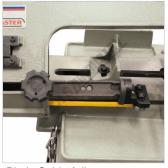

# **HAFCO METALMASTER BS-5S Swivel Head Metal Cutting Band Saw**

Front View At 45 Degree

Front View

Top View At 45 Degrees

Swivel Head At 45 Degrees

Rear View At 45 Degrees Close Up

Blade Cutting Area

Blade Guide Adjustment

#### Manufactured in Taiwan

The BS-5S is step up from the BS-4A & BS-5 simply by the unique designed of the swivel head enables the material to be located in its original clamping position, therefore when cutting long material at an angle it wont interfere with other items around the work shop.