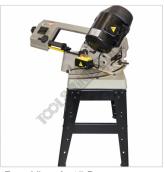

# **HAFCO METALMASTER BS-5S Swivel Head Metal Cutting Band Saw**

Front View At 45 Degree

Front View

Top View At 45 Degrees

Swivel Head At 45 Degrees

Rear View At 45 Degrees Close Up

Blade Cutting Area

Blade Guide Adjustment

Blade Tension Adjustment

Vice

Ball Bearing Blade Guide

Ball Bearing Blade Guide 2

Switch

Vertical Cutting Table Close  $\ensuremath{\mathsf{Up}}$ 

Front View With Vertical Cutting Table

Rear Back View At 45 Degrees