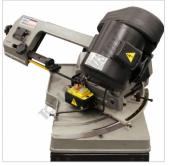

# **HAFCO METALMASTER BS-5S Swivel Head Metal Cutting Band Saw**

Front View At 45 Degree

Front View

Top View At 45 Degrees

Swivel Head At 45 Degrees

Rear View At 45 Degrees Close Up

Blade Cutting Area

Blade Guide Adjustment

This economically priced metal cutting band saw incorporates a wide and robust four-legged stand cross braced with four leg supports for additional stability when cutting longer and heavier material. The ball bearing guided blade can be driven at a choice of three speeds via a reduction gearbox, depending on the type of material being cut and there is an automatic cut-off, adjustable for height, for stopping the motor when the cut is complete.