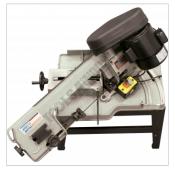

# **HAFCO METALMASTER BS-5S Swivel Head Metal Cutting Band Saw**

Front View At 45 Degree

Front View

Top View At 45 Degrees

Swivel Head At 45 Degrees

Rear View At 45 Degrees Close Up

Blade Cutting Area

Blade Guide Adjustment

Blade Tension Adjustment

Vice

Ball Bearing Blade Guide

Ball Bearing Blade Guide 2

Switch

Vertical Cutting Table Close  $\ensuremath{\mathsf{Up}}$ 

Front View With Vertical Cutting Table

Rear Back View At 45 Degrees

This economically priced metal cutting band saw incorporates a wide and robust four-legged stand cross braced with four leg supports for additional stability when cutting longer and heavier material. The ball bearing guided blade can be driven at a choice of three speeds via a reduction gearbox, depending on the type of material being cut and there is an automatic cut-off, adjustable for height, for stopping the motor when the cut is complete.