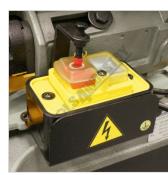

Blade Tension Adjustment

Vice

Ball Bearing Blade Guide

Ball Bearing Blade Guide 2

Switch

Vertical Cutting Table Close  $\ensuremath{\mathsf{Up}}$ 

Front View With Vertical Cutting Table

Rear Back View At 45 Degrees

This economically priced metal cutting band saw incorporates a wide and robust four-legged stand cross braced with four leg supports for additional stability when cutting longer and heavier material. The ball bearing guided blade can be driven at a choice of three speeds via a reduction gearbox, depending on the type of material being cut and there is an automatic cut-off, adjustable for height, for stopping the motor when the cut is complete.