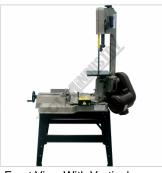

Blade Tension Adjustment

Vice

Ball Bearing Blade Guide

Ball Bearing Blade Guide 2

Switch

Vertical Cutting Table Close  $\ensuremath{\mathsf{Up}}$ 

Front View With Vertical Cutting Table

Rear Back View At 45 Degrees

One notable feature on this saw is it supplied with an additional work table enabling the operator to use this machine in a vertical operation, ideal for maintenance shops, light steel fabrications, and engineering workshops. A well priced and very effective machine for cutting steel bars, angles, channels, tubes and so on.