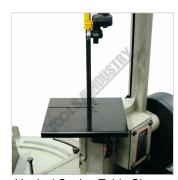

Blade Tension Adjustment

Vice

Ball Bearing Blade Guide

Ball Bearing Blade Guide 2

Switch

Vertical Cutting Table Close  $\ensuremath{\mathsf{Up}}$ 

Front View With Vertical Cutting Table

Rear Back View At 45 Degrees

One notable feature on this saw is it supplied with an additional work table enabling the operator to use this machine in a vertical operation, ideal for maintenance shops, light steel fabrications, and engineering workshops. A well priced and very effective machine for cutting steel bars, angles, channels, tubes and so on.