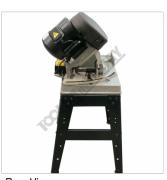

# **HAFCO METALMASTER BS-5S Swivel Head Metal Cutting Band Saw**

Front View At 45 Degree

Front View

Top View At 45 Degrees

Swivel Head At 45 Degrees

Rear View At 45 Degrees Close Up

Blade Cutting Area

Blade Guide Adjustment

Front View At 45 Degrees With Head Down