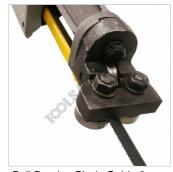

Blade Tension Adjustment

Vice

Ball Bearing Blade Guide

Ball Bearing Blade Guide 2

Switch

Vertical Cutting Table Close  $\ensuremath{\mathsf{Up}}$ 

Front View With Vertical Cutting Table

Rear Back View At 45 Degrees

This economically priced metal cutting band saw incorporates a wide and robust four-legged stand cross braced with four leg supports for additional stability when cutting longer and heavier material. The ball bearing guided blade can be driven at a choice of three speeds via a reduction gearbox, depending on the type of material being cut and there is an automatic cut-off, adjustable for height, for stopping the motor when the cut is complete.