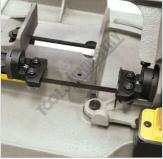

Blade Tension Adjustment

Vice

Ball Bearing Blade Guide

Ball Bearing Blade Guide 2

Switch

Vertical Cutting Table Close  $\ensuremath{\mathsf{Up}}$ 

Front View With Vertical Cutting Table

Rear Back View At 45 Degrees

### **Features**

- 200 x 125mm (W x H) rectangular capacity
- Ideal for cutting tube, pipe, solid steel, non-ferrous and wood
- 45° swivel head for easy angle cutting without moving the material
- Adjustable spring tension screw regulating cutting feed rate
- Fully-adjustable blade roller for accurate and straight cutting
- · Adjustable length stop for repetition cutting
- 3-speed pulley drive system
- Automatic electric cut-out switch
- Vertical cutting table included
- · Sealed worm and pinion gearbox drive