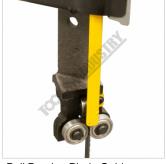

Blade Tension Adjustment

Vice

Ball Bearing Blade Guide

Ball Bearing Blade Guide 2

Switch

Vertical Cutting Table Close  $\ensuremath{\mathsf{Up}}$ 

Front View With Vertical Cutting Table

Rear Back View At 45 Degrees

This economically priced metal cutting band saw incorporates a wide and robust four-legged stand cross braced with four leg supports for additional stability when cutting longer and heavier material. The ball bearing guided blade can be driven at a choice of three speeds via a reduction gearbox, depending on the type of material being cut and there is an automatic cut-off, adjustable for height, for stopping the motor when the cut is complete.