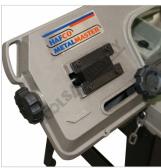

# **HAFCO METALMASTER BS-5S Swivel Head Metal Cutting Band Saw**

Front View At 45 Degree

Front View

Top View At 45 Degrees

Swivel Head At 45 Degrees

Rear View At 45 Degrees Close Up

Blade Cutting Area

Blade Guide Adjustment

Blade Tension Adjustment

Vice

Ball Bearing Blade Guide

Ball Bearing Blade Guide 2

Switch

Vertical Cutting Table Close  $\ensuremath{\mathsf{Up}}$ 

Front View With Vertical Cutting Table

Rear Back View At 45 Degrees