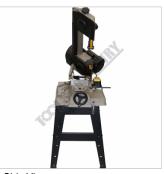

Blade Tension Adjustment

Vice

Ball Bearing Blade Guide

Ball Bearing Blade Guide 2

Switch

Vertical Cutting Table Close  $\ensuremath{\mathsf{Up}}$ 

Front View With Vertical Cutting Table

Rear Back View At 45 Degrees

One notable feature on this saw is it supplied with an additional work table enabling the operator to use this machine in a vertical operation, ideal for maintenance shops, light steel fabrications, and engineering workshops. A well priced and very effective machine for cutting steel bars, angles, channels, tubes and so on.