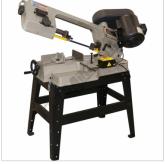

## **HAFCO METALMASTER BS-5S Swivel Head Metal Cutting Band Saw**

Side View

Left View at 45 Degrees

Rear View

Left View

Rear View At 45 Degrees