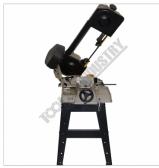

# **HAFCO METALMASTER BS-5S Swivel Head Metal Cutting Band Saw**

Front View At 45 Degree

Front View

Top View At 45 Degrees

Swivel Head At 45 Degrees

Rear View At 45 Degrees Close Up

Blade Cutting Area

Blade Guide Adjustment

Blade Tension Adjustment

Vice

Ball Bearing Blade Guide

Ball Bearing Blade Guide 2

Switch

Vertical Cutting Table Close  $\ensuremath{\mathsf{Up}}$ 

Front View With Vertical Cutting Table

Rear Back View At 45 Degrees

Front View At 45 Degrees With Head Down