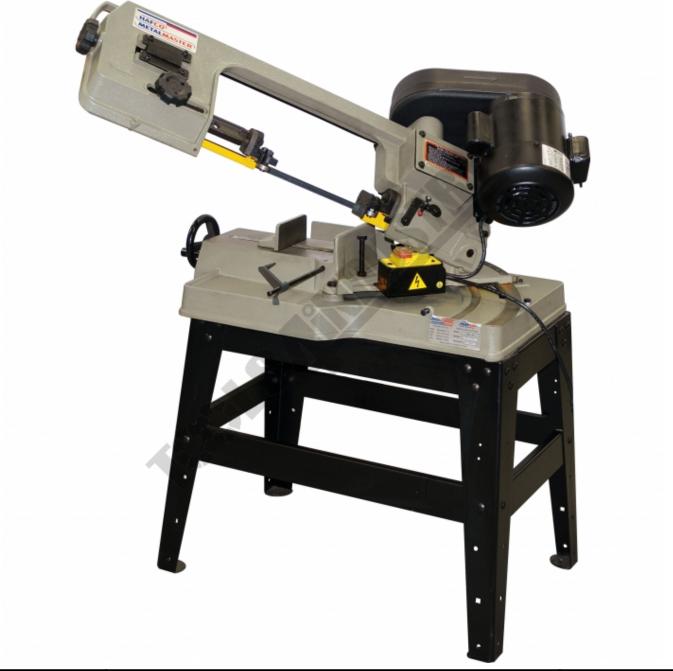

# **HAFCO METALMASTER BS-5S**

METALMASTER

**Swivel Head Metal Cutting Band Saw** 

200 x 125mm (W x H) Rectangle Capacity

# **HAFCO METALMASTER BS-5S Swivel Head Metal Cutting Band Saw**

Front View At 45 Degree

Front View

Top View At 45 Degrees

Swivel Head At 45 Degrees

Rear View At 45 Degrees Close Up

Blade Cutting Area

Blade Guide Adjustment

#### Manufactured in Taiwan

The BS-5S is step up from the BS-4A & BS-5 simply by the unique designed of the swivel head enables the material to be located in its original clamping position, therefore when cutting long material at an angle it wont interfere with other items around the work shop.

This economically priced metal cutting band saw incorporates a wide and robust four-legged stand cross braced with four leg supports for additional stability when cutting longer and heavier material. The ball bearing guided blade can be driven at a choice of three speeds via a reduction gearbox, depending on the type of material being cut and there is an automatic cut-off, adjustable for height, for stopping the motor when the cut is complete.

### **Features**

- 200 x 125mm (W x H) rectangular capacity
- Ideal for cutting tube, pipe, solid steel, non-ferrous and wood
- 45° swivel head for easy angle cutting without moving the material
- Adjustable spring tension screw regulating cutting feed rate
- Fully-adjustable blade roller for accurate and straight cutting
- · Adjustable length stop for repetition cutting
- 3-speed pulley drive system
- Automatic electric cut-out switch
- Vertical cutting table included
- · Sealed worm and pinion gearbox drive