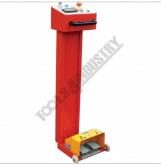

Hand Wheel For Material Thickness Adjustment

Swing Out Top Roller Handle

Top Swing Out Roller Micro Switch

Conical Bending Guide Roller

Wire Groove Rolls

Safety Wire Interlock System

Foot Control

Isolation Switch

## **Features**

- Initial pinch rolls with pre-bending
- Motorised up & down rear curving roll enables quick & easy pre-bending
- Mobile foot pedal control with digital readout display
- Two rolls are powered by reduction gearbox drive system
- Swing out top roller enables cone or cylinder to be removed
- Safety wire interlock system with emergency shut-off
- Precision rolls including wiring grooves
- Includes a conical bending guide roller
- · Mild steel capacity is rated on hot rolled material with 250MPA