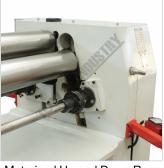

## **METALMASTER PR-133A Motorised Plate Curving Rolls**

Rear View

Side View

Control Panel

Swing Out Top Roller

Motorised Up and Down Rear Curving Roller Left Side

Motorised Up and Down Rear Curving Roller Right Side