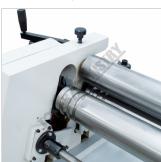

## **METALMASTER PR-133A Motorised Plate Curving Rolls**

Rear View

Side View

Control Panel

Swing Out Top Roller

Motorised Up and Down Rear Curving Roller Left Side

Motorised Up and Down Rear Curving Roller Right Side

Hand Wheel For Material Thickness Adjustment

Swing Out Top Roller Handle

Top Swing Out Roller Micro Switch

Conical Bending Guide Roller

Wire Groove Rolls

Safety Wire Interlock System

Foot Control

Isolation Switch