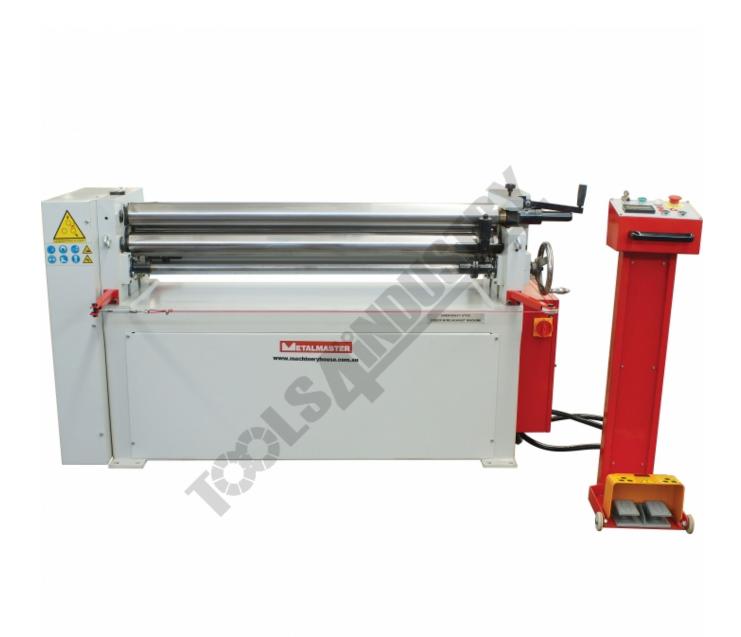

## **METALMASTER PR-133A**

**Motorised Plate Curving Rolls** 

1300 x 2.5mm Mild Steel Capacity

## **METALMASTER PR-133A Motorised Plate Curving Rolls**

Rear View

Side View

Control Panel

Swing Out Top Roller

Motorised Up and Down Rear Curving Roller Left Side

Motorised Up and Down Rear Curving Roller Right Side