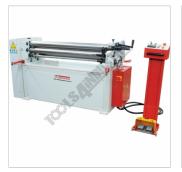

## **METALMASTER PR-133A Motorised Plate Curving Rolls**

Rear View

Side View

Control Panel

Swing Out Top Roller

Motorised Up and Down Rear Curving Roller Left Side

Motorised Up and Down Rear Curving Roller Right Side