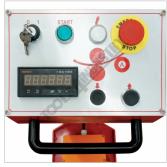

## **METALMASTER PR-133A Motorised Plate Curving Rolls**

Rear View

Side View

Control Panel

Swing Out Top Roller

Motorised Up and Down Rear Curving Roller Left Side

Motorised Up and Down Rear Curving Roller Right Side

Hand Wheel For Material Thickness Adjustment

Swing Out Top Roller Handle

Top Swing Out Roller Micro Switch

Conical Bending Guide Roller

Wire Groove Rolls

Safety Wire Interlock System

Foot Control

Isolation Switch