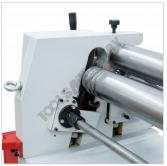

## **METALMASTER PR-133A Motorised Plate Curving Rolls**

Rear View

Side View

Control Panel

Swing Out Top Roller

Motorised Up and Down Rear Curving Roller Left Side

Motorised Up and Down Rear Curving Roller Right Side

Hand Wheel For Material Thickness Adjustment

Swing Out Top Roller Handle

Top Swing Out Roller Micro Switch

Conical Bending Guide Roller

Wire Groove Rolls

Safety Wire Interlock System

Foot Control

Isolation Switch