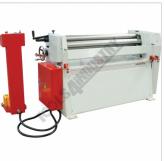

## **METALMASTER PR-133A Motorised Plate Curving Rolls**

Rear View

Side View

Control Panel

Swing Out Top Roller

Motorised Up and Down Rear Curving Roller Left Side

Motorised Up and Down Rear Curving Roller Right Side