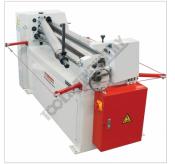

## **METALMASTER PR-133A Motorised Plate Curving Rolls**

Rear View

Side View

Control Panel

Swing Out Top Roller

Motorised Up and Down Rear Curving Roller Left Side

Motorised Up and Down Rear Curving Roller Right Side