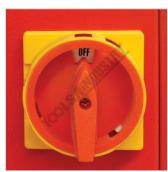

Hand Wheel For Material Thickness Adjustment

Swing Out Top Roller Handle

Top Swing Out Roller Micro Switch

Conical Bending Guide Roller

Wire Groove Rolls

Safety Wire Interlock System

Foot Control

Isolation Switch

## **Features**

- Initial pinch rolls with pre-bending
- Motorised up & down rear curving roll enables quick & easy pre-bending
- Mobile foot pedal control with digital readout display
- Two rolls are powered by reduction gearbox drive system
- Swing out top roller enables cone or cylinder to be removed
- Safety wire interlock system with emergency shut-off
- Precision rolls including wiring grooves
- Includes a conical bending guide roller
- · Mild steel capacity is rated on hot rolled material with 250MPA