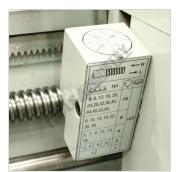

# **HAFCO METALMASTER AL-1000D**

**Centre Lathe** 

356 x 1000mm Turning Capacity - 40mm Bore

2 Axis Digital Readout

Headstock Controls

Control Panel

Speed Chart

Feeds & Threads Gearbox Controls