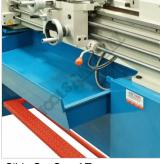

#### **Features**

- · 2 axis digital readout system
- Gear drive headstock for quick change of spindle speeds
- Stand increasing rigidity and reducing vibration
- · Precision 'V'-beds are hardened and ground, incorporating a rigid webbed casting
- · Foot operated spindle brake with safety cut out switch
- Slide out front swarf tray for easy cleaning
- Change gears for metric and imperial thread cutting
- Oil sight glass for head stock and gearbox
- Adjustable taper roller bearings support the spindle
- · Overload clutch mechanism on auto power feed
- Overload protection on drive motor and coolant system
- 3hp 415V motor, 18-speed (50 2000rpm)
- Inching button is incorporated on the control panel for convenient spindle speed selection
- Enclosed guick action gearbox for thread cutting and auto feeding
- · Powered longitudinal and cross feeds
- D1-4 camlock spindle for quick chuck changes and safe reverse-direction turning. ISO standard
- Removable gap bed-way for larger diameter jobs
- Dual calibrated dials (except for saddle hand wheel)
- · Coolant system with flexible hose
- · Slide out swarf tray