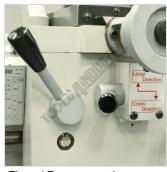

**Thread Charts** 

Saddle Controls

Saddle Right View

Thread Chasing Dial

Thread Engagement Levers

Spindle Engagement Lever

Saddle Hand Wheel

3 Point Travelling Steady