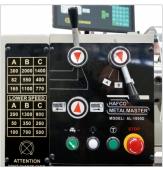

# **HAFCO METALMASTER AL-1000D**

**Centre Lathe** 

356 x 1000mm Turning Capacity - 40mm Bore

2 Axis Digital Readout

Headstock Controls

Control Panel

Speed Chart

Feeds & Threads Gearbox Controls

#### **Features**

- · 2 axis digital readout system
- Gear drive headstock for quick change of spindle speeds
- Stand increasing rigidity and reducing vibration
- · Precision 'V'-beds are hardened and ground, incorporating a rigid webbed casting
- · Foot operated spindle brake with safety cut out switch
- Slide out front swarf tray for easy cleaning
- Change gears for metric and imperial thread cutting
- Oil sight glass for head stock and gearbox
- Adjustable taper roller bearings support the spindle
- · Overload clutch mechanism on auto power feed
- Overload protection on drive motor and coolant system
- 3hp 415V motor, 18-speed (50 2000rpm)
- Inching button is incorporated on the control panel for convenient spindle speed selection
- Enclosed guick action gearbox for thread cutting and auto feeding
- · Powered longitudinal and cross feeds
- D1-4 camlock spindle for quick chuck changes and safe reverse-direction turning. ISO standard
- Removable gap bed-way for larger diameter jobs
- Dual calibrated dials (except for saddle hand wheel)
- · Coolant system with flexible hose
- · Slide out swarf tray