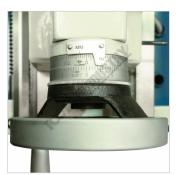

# **HAFCO METALMASTER AL-1000D**

**Centre Lathe** 

356 x 1000mm Turning Capacity - 40mm Bore

2 Axis Digital Readout

Headstock Controls

Control Panel

Speed Chart

Feeds & Threads Gearbox Controls