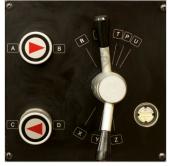

# **HAFCO METALMASTER AL-1000D**

**Centre Lathe** 

356 x 1000mm Turning Capacity - 40mm Bore

2 Axis Digital Readout

Headstock Controls

Control Panel

Speed Chart

Feeds & Threads Gearbox Controls

#### **Features**

- · 2 axis digital readout system
- Gear drive headstock for quick change of spindle speeds
- Stand increasing rigidity and reducing vibration
- · Precision 'V'-beds are hardened and ground, incorporating a rigid webbed casting
- · Foot operated spindle brake with safety cut out switch
- Slide out front swarf tray for easy cleaning
- Change gears for metric and imperial thread cutting
- Oil sight glass for head stock and gearbox
- Adjustable taper roller bearings support the spindle
- · Overload clutch mechanism on auto power feed
- Overload protection on drive motor and coolant system
- 3hp 415V motor, 18-speed (50 2000rpm)
- Inching button is incorporated on the control panel for convenient spindle speed selection
- Enclosed guick action gearbox for thread cutting and auto feeding
- · Powered longitudinal and cross feeds
- D1-4 camlock spindle for quick chuck changes and safe reverse-direction turning. ISO standard
- Removable gap bed-way for larger diameter jobs
- Dual calibrated dials (except for saddle hand wheel)
- · Coolant system with flexible hose
- · Slide out swarf tray