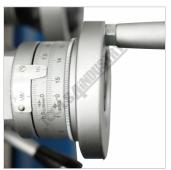

Travelling Steady

Swivel Compound with Scale

Compound Slide with 4-Way Toolpost

Compound Dial

Cross Slide Dial

Flexible Coolant Hose

Safety Chuck Guard

Tailstock