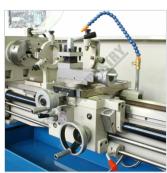

# **HAFCO METALMASTER AL-1000D**

**Centre Lathe** 

356 x 1000mm Turning Capacity - 40mm Bore

2 Axis Digital Readout

Headstock Controls

Control Panel

Speed Chart

Feeds & Threads Gearbox Controls

**Thread Charts** 

Saddle Controls

Saddle Right View

Thread Chasing Dial

Thread Engagement Levers

Spindle Engagement Lever

Saddle Hand Wheel

3 Point Travelling Steady