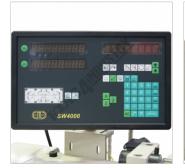

# **HAFCO METALMASTER AL-1000D**

**Centre Lathe** 

356 x 1000mm Turning Capacity - 40mm Bore

2 Axis Digital Readout

Headstock Controls

Control Panel

Speed Chart

Feeds & Threads Gearbox Controls

#### **Features**

- · 2 axis digital readout system
- Gear drive headstock for quick change of spindle speeds
- Stand increasing rigidity and reducing vibration
- · Precision 'V'-beds are hardened and ground, incorporating a rigid webbed casting
- · Foot operated spindle brake with safety cut out switch
- Slide out front swarf tray for easy cleaning
- Change gears for metric and imperial thread cutting
- Oil sight glass for head stock and gearbox
- Adjustable taper roller bearings support the spindle
- · Overload clutch mechanism on auto power feed
- Overload protection on drive motor and coolant system
- 3hp 415V motor, 18-speed (50 2000rpm)
- Inching button is incorporated on the control panel for convenient spindle speed selection
- Enclosed guick action gearbox for thread cutting and auto feeding
- · Powered longitudinal and cross feeds
- D1-4 camlock spindle for quick chuck changes and safe reverse-direction turning. ISO standard
- Removable gap bed-way for larger diameter jobs
- Dual calibrated dials (except for saddle hand wheel)
- · Coolant system with flexible hose
- · Slide out swarf tray