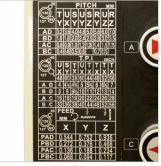

**Thread Charts** 

Saddle Controls

Saddle Right View

Thread Chasing Dial

Thread Engagement Levers

Spindle Engagement Lever

Saddle Hand Wheel

3 Point Travelling Steady

#### **Features**

- · 2 axis digital readout system
- Gear drive headstock for quick change of spindle speeds
- Stand increasing rigidity and reducing vibration
- · Precision 'V'-beds are hardened and ground, incorporating a rigid webbed casting
- · Foot operated spindle brake with safety cut out switch
- Slide out front swarf tray for easy cleaning
- Change gears for metric and imperial thread cutting
- Oil sight glass for head stock and gearbox
- Adjustable taper roller bearings support the spindle
- · Overload clutch mechanism on auto power feed
- Overload protection on drive motor and coolant system
- 3hp 415V motor, 18-speed (50 2000rpm)
- Inching button is incorporated on the control panel for convenient spindle speed selection
- Enclosed guick action gearbox for thread cutting and auto feeding
- · Powered longitudinal and cross feeds
- D1-4 camlock spindle for quick chuck changes and safe reverse-direction turning. ISO standard
- Removable gap bed-way for larger diameter jobs
- Dual calibrated dials (except for saddle hand wheel)
- · Coolant system with flexible hose
- · Slide out swarf tray

| Specifications                    |                   |
|-----------------------------------|-------------------|
|                                   |                   |
| ORDER CODE                        | L242D             |
| Model                             | AL-1000D          |
| Digital Readout System Fitted     | Yes               |
| Quick Change Toolpost Fitted      | Optional          |
| Leadscrew Covers Fitted           | Yes               |
| Taper Turning Attachment          | Optional          |
| Coolant System                    | Yes               |
| Tool Height To Suit               | 16mm              |
| Distance Between Centres          | 1000mm            |
| Swing Over Bed                    | 356mm             |
| Swing Over Cross-slide            | 225mm             |
| Swing In Gap                      | 516mm             |
| Centre Height                     | 178mm             |
| Spindle Bore                      | 40mm              |
| Spindle Nose Size or Type         | D1-4 Camlock      |
| Bed Width                         | 190mm             |
| Headstock Spindle Taper           | 5MT               |
| Tailstock Taper                   | 3MT               |
| Cross Slide Travel                | 175mm             |
| Compound Slide Travel             | 100mm             |
| Leadscrew                         | Metric            |
| Cross Feed Range (X-Axis)         | 0.033-0.468mm/rev |
| Longitudinal Feed Range (Z-Axis)  | 0.066-0.936mm/rev |
| Metric Thread Steps & Pitch Range | 30 (0.4-7.0mm)    |
| Imperial Thread Steps & TPI Range | 32 (4-56TPI)      |
| 3 Jaw Chuck Diameter              | 160mm             |
| 4 Jaw Chuck Diameter              | 200mm             |
| Spindle Steps / Speed Range       | 18 (50-2000rpm)   |
| Motor Power                       | 2.25kW / 3hp      |
| Voltage                           | 415V              |
| Weight (nett)                     | 720kg             |