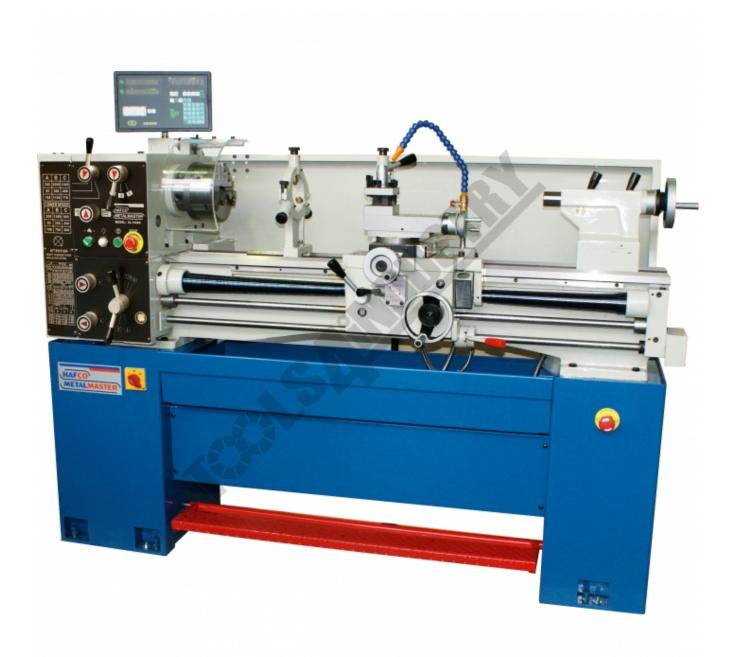

# **HAFCO METALMASTER AL-1000D**

**Centre Lathe** 

356 x 1000mm Turning Capacity - 40mm Bore

2 Axis Digital Readout

Headstock Controls

Control Panel

Speed Chart

Feeds & Threads Gearbox Controls

**Thread Charts** 

Saddle Controls

Saddle Right View

Thread Chasing Dial

Thread Engagement Levers

Spindle Engagement Lever

Saddle Hand Wheel

3 Point Travelling Steady

Travelling Steady

Swivel Compound with Scale

Compound Slide with 4-Way Toolpost

Compound Dial

Cross Slide Dial

Flexible Coolant Hose

Safety Chuck Guard

Tailstock

Taistock Hand Wheel

Tailstock Offset Adjustment

Hardened & Ground Bedways

Slide Out Swarf Tray

Foot Brake

### Description

Manufactured in Taiwan

Tool room quality precision lathe and have been sold for over 20 years

#### **Features**

- · 2 axis digital readout system
- Gear drive headstock for quick change of spindle speeds
- Stand increasing rigidity and reducing vibration
- · Precision 'V'-beds are hardened and ground, incorporating a rigid webbed casting
- · Foot operated spindle brake with safety cut out switch
- Slide out front swarf tray for easy cleaning
- Change gears for metric and imperial thread cutting
- Oil sight glass for head stock and gearbox
- Adjustable taper roller bearings support the spindle
- · Overload clutch mechanism on auto power feed
- Overload protection on drive motor and coolant system
- 3hp 415V motor, 18-speed (50 2000rpm)
- Inching button is incorporated on the control panel for convenient spindle speed selection
- Enclosed guick action gearbox for thread cutting and auto feeding
- · Powered longitudinal and cross feeds
- D1-4 camlock spindle for quick chuck changes and safe reverse-direction turning. ISO standard
- Removable gap bed-way for larger diameter jobs
- Dual calibrated dials (except for saddle hand wheel)
- · Coolant system with flexible hose
- · Slide out swarf tray