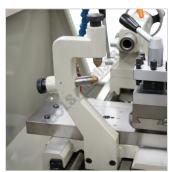

**Thread Charts** 

Saddle Controls

Saddle Right View

Thread Chasing Dial

Thread Engagement Levers

Spindle Engagement Lever

Saddle Hand Wheel

3 Point Travelling Steady

Travelling Steady

Swivel Compound with Scale

Compound Slide with 4-Way Toolpost

Compound Dial

Cross Slide Dial

Flexible Coolant Hose

Safety Chuck Guard

Tailstock