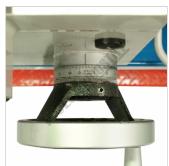

# **HAFCO METALMASTER AL-1000D**

**Centre Lathe** 

356 x 1000mm Turning Capacity - 40mm Bore

2 Axis Digital Readout

Headstock Controls

Control Panel

Speed Chart

Feeds & Threads Gearbox Controls