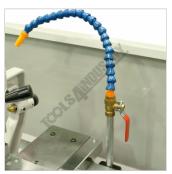

Travelling Steady

Swivel Compound with Scale

Compound Slide with 4-Way Toolpost

Compound Dial

Cross Slide Dial

Flexible Coolant Hose

Safety Chuck Guard

Tailstock

#### **Features**

- · 2 axis digital readout system
- Gear drive headstock for quick change of spindle speeds
- Stand increasing rigidity and reducing vibration
- · Precision 'V'-beds are hardened and ground, incorporating a rigid webbed casting
- · Foot operated spindle brake with safety cut out switch
- Slide out front swarf tray for easy cleaning
- Change gears for metric and imperial thread cutting
- Oil sight glass for head stock and gearbox
- Adjustable taper roller bearings support the spindle
- · Overload clutch mechanism on auto power feed
- Overload protection on drive motor and coolant system
- 3hp 415V motor, 18-speed (50 2000rpm)
- Inching button is incorporated on the control panel for convenient spindle speed selection
- Enclosed guick action gearbox for thread cutting and auto feeding
- · Powered longitudinal and cross feeds
- D1-4 camlock spindle for quick chuck changes and safe reverse-direction turning. ISO standard
- Removable gap bed-way for larger diameter jobs
- Dual calibrated dials (except for saddle hand wheel)
- · Coolant system with flexible hose
- · Slide out swarf tray