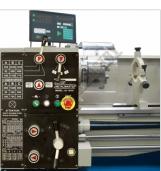

# **HAFCO METALMASTER AL-1000D**

**Centre Lathe** 

356 x 1000mm Turning Capacity - 40mm Bore

2 Axis Digital Readout

Headstock Controls

Control Panel

Speed Chart

Feeds & Threads Gearbox Controls

#### **Features**

- · 2 axis digital readout system
- Gear drive headstock for quick change of spindle speeds
- Stand increasing rigidity and reducing vibration
- · Precision 'V'-beds are hardened and ground, incorporating a rigid webbed casting
- · Foot operated spindle brake with safety cut out switch
- Slide out front swarf tray for easy cleaning
- Change gears for metric and imperial thread cutting
- Oil sight glass for head stock and gearbox
- Adjustable taper roller bearings support the spindle
- · Overload clutch mechanism on auto power feed
- Overload protection on drive motor and coolant system
- 3hp 415V motor, 18-speed (50 2000rpm)
- Inching button is incorporated on the control panel for convenient spindle speed selection
- Enclosed guick action gearbox for thread cutting and auto feeding
- · Powered longitudinal and cross feeds
- D1-4 camlock spindle for quick chuck changes and safe reverse-direction turning. ISO standard
- Removable gap bed-way for larger diameter jobs
- Dual calibrated dials (except for saddle hand wheel)
- · Coolant system with flexible hose
- · Slide out swarf tray