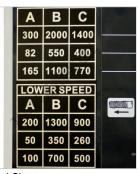

# **HAFCO METALMASTER AL-1000D**

**Centre Lathe** 

356 x 1000mm Turning Capacity - 40mm Bore

2 Axis Digital Readout

Headstock Controls

Control Panel

Speed Chart

Feeds & Threads Gearbox Controls

#### **Features**

- · 2 axis digital readout system
- Gear drive headstock for quick change of spindle speeds
- Stand increasing rigidity and reducing vibration
- · Precision 'V'-beds are hardened and ground, incorporating a rigid webbed casting
- · Foot operated spindle brake with safety cut out switch
- Slide out front swarf tray for easy cleaning
- Change gears for metric and imperial thread cutting
- Oil sight glass for head stock and gearbox
- Adjustable taper roller bearings support the spindle
- · Overload clutch mechanism on auto power feed
- Overload protection on drive motor and coolant system
- 3hp 415V motor, 18-speed (50 2000rpm)
- Inching button is incorporated on the control panel for convenient spindle speed selection
- Enclosed guick action gearbox for thread cutting and auto feeding
- · Powered longitudinal and cross feeds
- D1-4 camlock spindle for quick chuck changes and safe reverse-direction turning. ISO standard
- Removable gap bed-way for larger diameter jobs
- Dual calibrated dials (except for saddle hand wheel)
- · Coolant system with flexible hose
- · Slide out swarf tray

| Specifications                    |                   |
|-----------------------------------|-------------------|
|                                   |                   |
| ORDER CODE                        | L242D             |
| Model                             | AL-1000D          |
| Digital Readout System Fitted     | Yes               |
| Quick Change Toolpost Fitted      | Optional          |
| Leadscrew Covers Fitted           | Yes               |
| Taper Turning Attachment          | Optional          |
| Coolant System                    | Yes               |
| Tool Height To Suit               | 16mm              |
| Distance Between Centres          | 1000mm            |
| Swing Over Bed                    | 356mm             |
| Swing Over Cross-slide            | 225mm             |
| Swing In Gap                      | 516mm             |
| Centre Height                     | 178mm             |
| Spindle Bore                      | 40mm              |
| Spindle Nose Size or Type         | D1-4 Camlock      |
| Bed Width                         | 190mm             |
| Headstock Spindle Taper           | 5MT               |
| Tailstock Taper                   | 3MT               |
| Cross Slide Travel                | 175mm             |
| Compound Slide Travel             | 100mm             |
| Leadscrew                         | Metric            |
| Cross Feed Range (X-Axis)         | 0.033-0.468mm/rev |
| Longitudinal Feed Range (Z-Axis)  | 0.066-0.936mm/rev |
| Metric Thread Steps & Pitch Range | 30 (0.4-7.0mm)    |
| Imperial Thread Steps & TPI Range | 32 (4-56TPI)      |
| 3 Jaw Chuck Diameter              | 160mm             |
| 4 Jaw Chuck Diameter              | 200mm             |
| Spindle Steps / Speed Range       | 18 (50-2000rpm)   |
| Motor Power                       | 2.25kW / 3hp      |
| Voltage                           | 415V              |
| Weight (nett)                     | 720kg             |