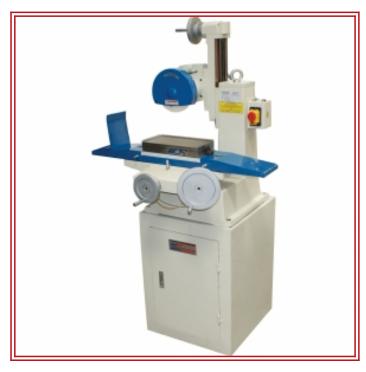

## G203 Manual Surface Grinder SG-340

 Code:
 G203

 Model:
 SG-340

 Capacity:
 340 x 170mm

Weight (Nett): 314

**Dimensions:** 

110 x 76 x 86 +

### **Description**

The SG-340 manual bench mounted surface grinder is designed to enable operator to quickly change work piece and easy set-up alternate applications. Manual Feed Table (340mm) x (170mm).

#### **Features**

- Precision grinding machine with minimal workshop space required
- Ball bearing table slides providing smooth action
- Angular contact spindle bearings that eliminates vibration enabling precision grinding
- Vertical dial graduations 0.025mm
- Cross travel graduations 0.02mm
- Magnetic chuck (300 x 150mm)
- 3/4HP (550W) 240V motor

# **Specifications**

| <b>.</b>                         |             |
|----------------------------------|-------------|
| CODE                             | G203        |
| Model                            | SG-340      |
| AD5 Controller                   | ~           |
| Magnetic Chuck Size              | 300 x 150mm |
| Longitudinal Table Traverse Max. | 340mm       |
| Cross Table Traverse Max.        | 170mm       |
| Spindle To Table Max.            | 275mm       |
| Wheel Diameter                   | 180mm       |