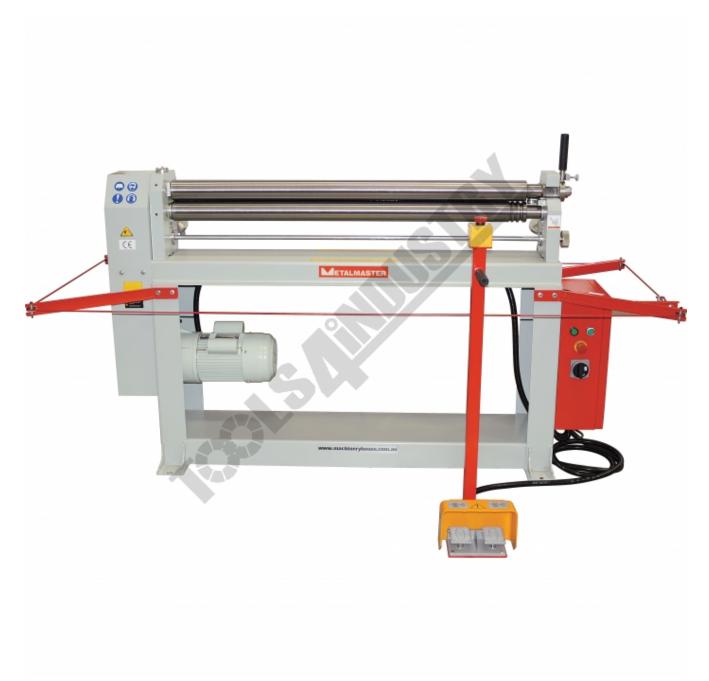

## **METALMASTER PR-132H Motorised Sheet Metal Curving Rolls**

Right View

Left View

Rear View

Safety Trip Wire System

Safety Trip Wire Micro Switch

Material Thickness and Curving Roller Adjustment

Wire Groove Rolls

Left View of Rolls

Right View of Rolls

Swing Out Top Roller

Rear View of Curving Roll Adustment

Curving Roller Height Adjustment

Curving Roller Height Adjustment Right Side

Control Panel

Main Drive Motor