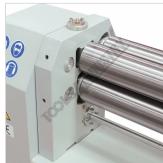

## **METALMASTER PR-132H Motorised Sheet Metal Curving Rolls**

Right View

Left View

Rear View

Safety Trip Wire System

Safety Trip Wire Micro Switch

Material Thickness and Curving Roller Adjustment

Wire Groove Rolls

Left View of Rolls

Right View of Rolls

Swing Out Top Roller

Rear View of Curving Roll Adustment

Curving Roller Height Adjustment

Curving Roller Height Adjustment Right Side

Control Panel

Main Drive Motor