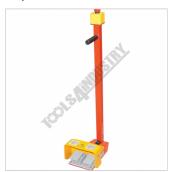

# **METALMASTER PR-132H**



**Motorised Sheet Metal Curving Rolls** 

1300 x 1.6mm Mild Steel Capacity





## **METALMASTER PR-132H Motorised Sheet Metal Curving Rolls**



Right View



Left View



Rear View



Safety Trip Wire System



Safety Trip Wire Micro Switch



Material Thickness and Curving Roller Adjustment



Wire Groove Rolls



Left View of Rolls



Right View of Rolls



Swing Out Top Roller



Rear View of Curving Roll Adustment



Curving Roller Height Adjustment



Curving Roller Height Adjustment Right Side



Control Panel



Main Drive Motor



Foot Control



## **METALMASTER PR-132H Motorised Sheet Metal Curving Rolls**



Stop Switch

### **Features**

- · Initial pinch rolls with pre-bending
- · Swing out end enables complete cylinder to be removed
- · Safety wire interlock system with emergency shut-off
- Two rolls powered by chain & gear drive system
- · Precision ground rolls with wiring grooves
- · Micro adjustment for material thickness
- Heavy duty steel welded main frames
- · Mobile foot pedal control
- Mild steel capacity is rated on hot rolled material with 250MPA

### **Specifications**

| ORDER CODE               | S763A               |
|--------------------------|---------------------|
| Model                    | PR-132H             |
| Rolls Type               | Initial Pinch       |
| Capacity - Mild Steel