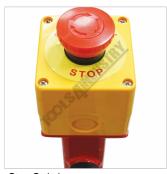

# **METALMASTER PR-132H**



**Motorised Sheet Metal Curving Rolls** 

1300 x 1.6mm Mild Steel Capacity





## **METALMASTER PR-132H Motorised Sheet Metal Curving Rolls**



Right View



Left View



Rear View



Safety Trip Wire System



Safety Trip Wire Micro Switch



Material Thickness and Curving Roller Adjustment



Wire Groove Rolls



Left View of Rolls



Right View of Rolls



Swing Out Top Roller



Rear View of Curving Roll Adustment



Curving Roller Height Adjustment



Curving Roller Height Adjustment Right Side



Control Panel



Main Drive Motor



Foot Control



## **METALMASTER PR-132H Motorised Sheet Metal Curving Rolls**



Stop Switch

### **Features**

- · Initial pinch rolls with pre-bending
- · Swing out end enables complete cylinder to be removed
- · Safety wire interlock system with emergency shut-off
- Two rolls powered by chain & gear drive system
- · Precision ground rolls with wiring grooves
- · Micro adjustment for material thickness
- Heavy duty steel welded main frames
- · Mobile foot pedal control
- Mild steel capacity is rated on hot rolled material with 250MPA

### **Specifications**

| ORDER CODE               | S763A               |
|--------------------------|---------------------|
| Model                    | PR-132H             |
| Rolls Type               | Initial Pinch       |
| Capacity - Mild Steel    | 1.6mm               |
| Useful Length            | 1300mm              |
| Mini