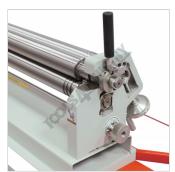

## **METALMASTER PR-132H Motorised Sheet Metal Curving Rolls**

Right View

Left View

Rear View

Safety Trip Wire System

Safety Trip Wire Micro Switch

Material Thickness and Curving Roller Adjustment

Wire Groove Rolls

Left View of Rolls

Right View of Rolls

Swing Out Top Roller

Rear View of Curving Roll Adustment

Curving Roller Height Adjustment

Curving Roller Height Adjustment Right Side

Control Panel

Main Drive Motor