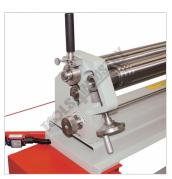

## **METALMASTER PR-132H Motorised Sheet Metal Curving Rolls**

Right View

Left View

Rear View

Safety Trip Wire System

Safety Trip Wire Micro Switch

Material Thickness and Curving Roller Adjustment

Wire Groove Rolls

Left View of Rolls

Right View of Rolls

Swing Out Top Roller

Rear View of Curving Roll Adustment

Curving Roller Height Adjustment

Curving Roller Height Adjustment Right Side

Control Panel

Main Drive Motor