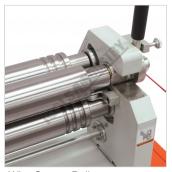

## **METALMASTER PR-132H Motorised Sheet Metal Curving Rolls**

Right View

Left View

Rear View

Safety Trip Wire System

Safety Trip Wire Micro Switch

Material Thickness and Curving Roller Adjustment

Wire Groove Rolls

Left View of Rolls

Right View of Rolls

Swing Out Top Roller

Rear View of Curving Roll Adustment

Curving Roller Height Adjustment

Curving Roller Height Adjustment Right Side

Control Panel

Main Drive Motor