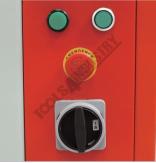

Left View of Rolls

Right View of Rolls

Swing Out Top Roller

Rear View of Curving Roll Adustment

Curving Roller Height Adjustment

Curving Roller Height Adjustment Right Side

Control Panel

Main Drive Motor

## **METALMASTER PR-132H Motorised Sheet Metal Curving Rolls**

Stop Switch