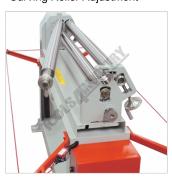

## **METALMASTER PR-132H Motorised Sheet Metal Curving Rolls**

Right View

Left View

Rear View

Safety Trip Wire System

Safety Trip Wire Micro Switch

Material Thickness and Curving Roller Adjustment

Wire Groove Rolls

Left View of Rolls

Right View of Rolls

Swing Out Top Roller

Rear View of Curving Roll Adustment

Curving Roller Height Adjustment

Curving Roller Height Adjustment Right Side

Control Panel

Main Drive Motor