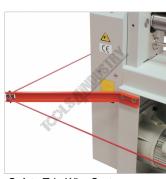

## **METALMASTER PR-132H Motorised Sheet Metal Curving Rolls**

Right View

Left View

Rear View

Safety Trip Wire System

Safety Trip Wire Micro Switch

Material Thickness and Curving Roller Adjustment

Wire Groove Rolls