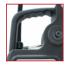

### **Description**

Hafco Magnetic base drills are designed to meet productivity & safety expectations

On-site hole cutting in steel plates, H-Beams shaped bars, framework, ship building, bridge construction and repair, steel reinforcements, and many other metal working and construction jobs.

NOTE: Shown with optional broach cutter

#### **Features**

- Compact design with heavy duty magnet
- Drills up to 35mm diameter through 50mm plate
- Sturdy feed handles
- Includes drill chuck and adaptor for use of twist drills up to 12mm diameter
- CE approved