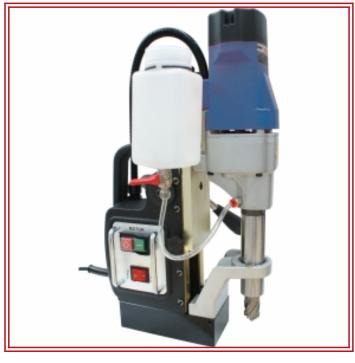

## D950 Portable Magnetic Drilling Unit HF-35

Code: D950 Model: HF-35 Capacity: 35mm Weight (Nett): 14

Dimensions: 39 x 20 x 41

### **Description**

Hafco Magnetic base drills are designed to meet productivity & safety expectations

On-site hole cutting in steel plates, H-Beams shaped bars, framework, ship building, bridge construction and repair, steel reinforcements, and many other metal working and construction jobs.

#### **Features**

- Compact design with heavy duty magnet
- Drills up to 35mm diameter through 50mm plate
- Sturdy feed handles
- Includes drill chuck and adaptor for use of twist drills up to 12mm diameter
- CE approved