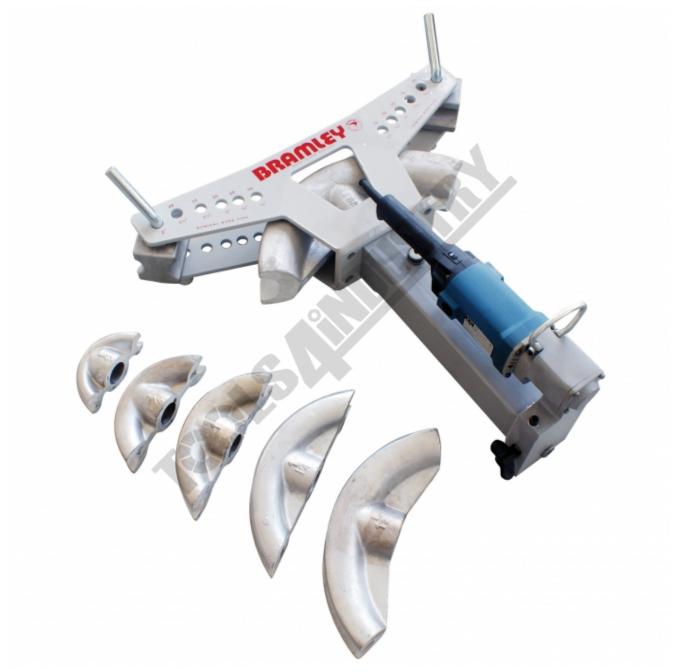

## **Features**

- Easy and simple operation, connect direct into 240V power
- Light weight aluminium alloy formers with large angle of arc to support pipe during bending
- Closed frame style with fold-away top plate for easy removing of bent pipe
- Enclosed, maintenance-free mono-block hydraulic system with automatic piston return
- High thrust hydraulic pump with 150kN (15T) piston rating for high speed operation
- Powerful, compact motor for efficiency with portability
- Complete with seven formers, two bobbins (support rollers) & pins

## **Includes**

- Cast Aluminium Pipe Formers:
- 1/2" 75mm centre line radius
- 3/4" 105mm centre line radius
- 1" 140mm centre line radius
- 1-1/4" 175mm centre line radius
- 1-1/2" 200mm centre line radius
- 2" 240mm centre line radius