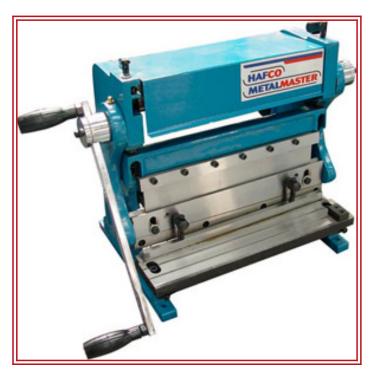

## 3-in-1 Pressbrake, Guillotine &#38 Rolls

## **Features**

- Ideal for light sheet metal work
- Cast iron construction
- Simultaneous operation of all three functions
- Bender has removable sections on top blade
- Top roller opens for job removal