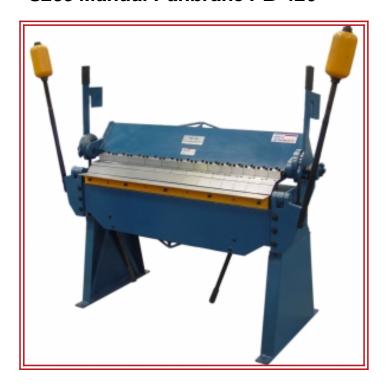

## S255 Manual Panbrake PB-420

Code: S255 Model: PB-420

**Capacity:** 1250 x 2.0mm

Weight (Nett): 580

**Dimensions:** 175 x 77 x 90

## **Features**

- Segmented top blade
- Clamping blade has adjustments for clamping pressure and materials thickness
- Heavy duty steel fabricated construction
- Adjustable clamping pressure beam and apron to prevent distortion during bending
- Multiple finger widths for bending of pans or boxes to a depth of 150mm

## **Specifications**

| CODE                        | COFF   | Matarial Langth Canacity | 1250mm |
|-----------------------------|--------|--------------------------|--------|
| CODE                        | S255   | Material Length Capacity | 1250mm |
| Model                       | PB-420 | Weight (nett)            | 625kg  |
| Model                       | ~      |                          |        |
| Mild Steel Bending Capacity | 2.0mm  | _                        |        |
| Mild Steel Cutting Capacity | ~      | _                        |        |