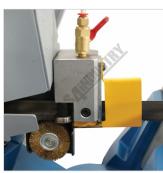

### HAFCO METALMASTER EB-320DS Swivel Head-Dual Mitre Metal Cutting Band Saw

Adjustable Automatic Feed

Blade Tension Gauge

Control Panel

Dual Mitre Swivel Head

Motor and Gearbox Drive

Quick Action Clamp Lever

Wire Wheel and Roller Bearing Blade Guides

Coolant System

#### Features

- 310 x 205mm rectangular capacity
- · Larger cutting capacity than conventional cold saws
- Heavy-duty gear drive system
- Ball bearing & carbide blade guides ensures minimal blade clearance wear and increases blade life due to less friction
- Blade cleaning brush incorporated into blade guide system
- Swivel head double mitre cut to 45° right & left, 60° right
- Quick action lock/release lever for swivel head
- · Coolant system for cutting efficiency and blade life
- Material support roller for long stock
- Adjustable length stop for repetition cutting
- · User friendly blade tension system with gauge
- Adjustable hydraulic cylinder for auto feed
- · 2-speed motor enabling blade speeds of 35 & 70mpm
- · Vibration free, low noise operation ensures clean & high precision cuts
- · Machine stand with integrated cooling fitted as standard
- · Quick-action lock/release vice
- · Unique sliding vice design for dual mitre operation