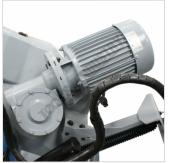

### HAFCO METALMASTER EB-320DS Swivel Head-Dual Mitre Metal Cutting Band Saw

Adjustable Automatic Feed

Blade Tension Gauge

Control Panel

Dual Mitre Swivel Head

Motor and Gearbox Drive

Quick Action Clamp Lever

#### Features

- 310 x 205mm rectangular capacity
- · Larger cutting capacity than conventional cold saws
- Heavy-duty gear drive system
- Ball bearing & carbide blade guides ensures minimal blade clearance wear and increases blade life due to less friction
- Blade cleaning brush incorporated into blade guide system
- Swivel head double mitre cut to 45° right & left, 60° right
- Quick action lock/release lever for swivel head
- · Coolant system for cutting efficiency and blade life
- Material support roller for long stock
- Adjustable length stop for repetition cutting
- · User friendly blade tension system with gauge
- Adjustable hydraulic cylinder for auto feed
- · 2-speed motor enabling blade speeds of 35 & 70mpm
- · Vibration free, low noise operation ensures clean & high precision cuts
- · Machine stand with integrated cooling fitted as standard
- · Quick-action lock/release vice
- · Unique sliding vice design for dual mitre operation