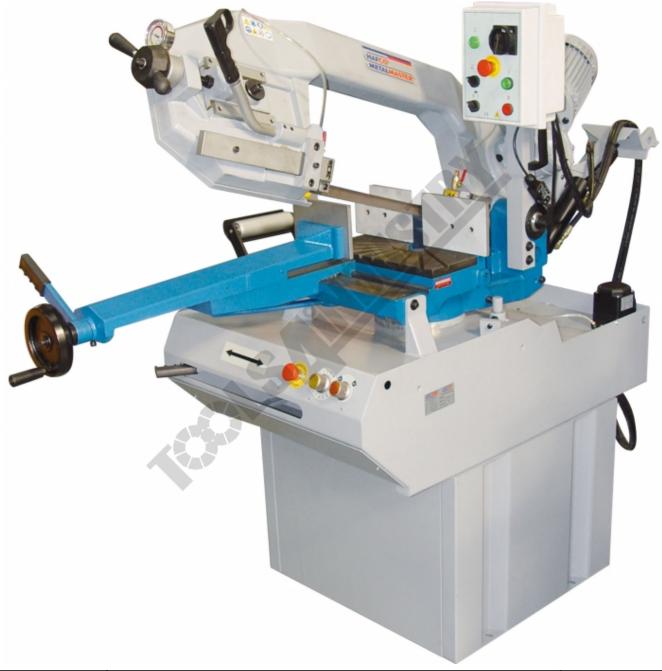

# HAFCO METALMASTER EB-320DS

Swivel Head-Dual Mitre Metal Cutting Band Saw

310 x 205mm (W x H) Rectangle Capacity

### HAFCO METALMASTER EB-320DS Swivel Head-Dual Mitre Metal Cutting Band Saw

Adjustable Automatic Feed

Blade Tension Gauge

Control Panel

Dual Mitre Swivel Head

Motor and Gearbox Drive

Quick Action Clamp Lever

#### Features

- 310 x 205mm rectangular capacity
- · Larger cutting capacity than conventional cold saws
- Heavy-duty gear drive system
- Ball bearing & carbide blade guides ensures minimal blade clearance wear and increases blade life due to less friction
- Blade cleaning brush incorporated into blade guide system
- Swivel head double mitre cut to 45° right & left, 60° right
- Quick action lock/release lever for swivel head
- · Coolant system for cutting efficiency and blade life
- Material support roller for long stock
- Adjustable length stop for repetition cutting
- · User friendly blade tension system with gauge
- Adjustable hydraulic cylinder for auto feed
- · 2-speed motor enabling blade speeds of 35 & 70mpm
- · Vibration free, low noise operation ensures clean & high precision cuts
- · Machine stand with integrated cooling fitted as standard
- · Quick-action lock/release vice
- · Unique sliding vice design for dual mitre operation