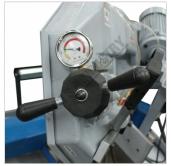

### HAFCO METALMASTER EB-320DS Swivel Head-Dual Mitre Metal Cutting Band Saw

Adjustable Automatic Feed

Blade Tension Gauge

Control Panel

Dual Mitre Swivel Head

Motor and Gearbox Drive

Quick Action Clamp Lever

#### Features

- 310 x 205mm rectangular capacity
- · Larger cutting capacity than conventional cold saws
- Heavy-duty gear drive system
- Ball bearing & carbide blade guides ensures minimal blade clearance wear and increases blade life due to less friction
- Blade cleaning brush incorporated into blade guide system
- Swivel head double mitre cut to 45° right & left, 60° right
- Quick action lock/release lever for swivel head
- · Coolant system for cutting efficiency and blade life
- Material support roller for long stock
- Adjustable length stop for repetition cutting
- · User friendly blade tension system with gauge
- Adjustable hydraulic cylinder for auto feed
- · 2-speed motor enabling blade speeds of 35 & 70mpm
- · Vibration free, low noise operation ensures clean & high precision cuts
- · Machine stand with integrated cooling fitted as standard
- · Quick-action lock/release vice
- · Unique sliding vice design for dual mitre operation