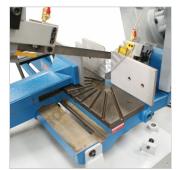

### HAFCO METALMASTER EB-320DS Swivel Head-Dual Mitre Metal Cutting Band Saw

Adjustable Automatic Feed

Blade Tension Gauge

Control Panel

Dual Mitre Swivel Head

Motor and Gearbox Drive

Quick Action Clamp Lever

#### Features

- 310 x 205mm rectangular capacity
- · Larger cutting capacity than conventional cold saws
- Heavy-duty gear drive system
- Ball bearing & carbide blade guides ensures minimal blade clearance wear and increases blade life due to less friction
- Blade cleaning brush incorporated into blade guide system
- Swivel head double mitre cut to 45° right & left, 60° right
- Quick action lock/release lever for swivel head
- · Coolant system for cutting efficiency and blade life
- Material support roller for long stock
- Adjustable length stop for repetition cutting
- · User friendly blade tension system with gauge
- Adjustable hydraulic cylinder for auto feed
- · 2-speed motor enabling blade speeds of 35 & 70mpm
- · Vibration free, low noise operation ensures clean & high precision cuts
- · Machine stand with integrated cooling fitted as standard
- · Quick-action lock/release vice
- · Unique sliding vice design for dual mitre operation