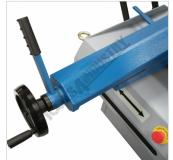

### HAFCO METALMASTER EB-320DS Swivel Head-Dual Mitre Metal Cutting Band Saw

Adjustable Automatic Feed

Blade Tension Gauge

Control Panel

Dual Mitre Swivel Head

Motor and Gearbox Drive

Quick Action Clamp Lever

#### Features

- 310 x 205mm rectangular capacity
- · Larger cutting capacity than conventional cold saws
- Heavy-duty gear drive system
- Ball bearing & carbide blade guides ensures minimal blade clearance wear and increases blade life due to less friction
- Blade cleaning brush incorporated into blade guide system
- Swivel head double mitre cut to 45° right & left, 60° right
- Quick action lock/release lever for swivel head
- · Coolant system for cutting efficiency and blade life
- Material support roller for long stock
- Adjustable length stop for repetition cutting
- · User friendly blade tension system with gauge
- Adjustable hydraulic cylinder for auto feed
- · 2-speed motor enabling blade speeds of 35 & 70mpm
- · Vibration free, low noise operation ensures clean & high precision cuts
- · Machine stand with integrated cooling fitted as standard
- · Quick-action lock/release vice
- · Unique sliding vice design for dual mitre operation