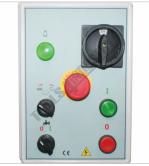

### HAFCO METALMASTER EB-320DS Swivel Head-Dual Mitre Metal Cutting Band Saw

Adjustable Automatic Feed

Blade Tension Gauge

Control Panel

Dual Mitre Swivel Head

Motor and Gearbox Drive

Quick Action Clamp Lever