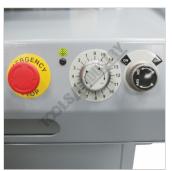

### HAFCO METALMASTER EB-320DS Swivel Head-Dual Mitre Metal Cutting Band Saw

Adjustable Automatic Feed

Blade Tension Gauge

Control Panel

Dual Mitre Swivel Head

Motor and Gearbox Drive

Quick Action Clamp Lever

#### Features

- 310 x 205mm rectangular capacity
- · Larger cutting capacity than conventional cold saws
- Heavy-duty gear drive system
- Ball bearing & carbide blade guides ensures minimal blade clearance wear and increases blade life due to less friction
- Blade cleaning brush incorporated into blade guide system
- Swivel head double mitre cut to 45° right & left, 60° right
- Quick action lock/release lever for swivel head
- · Coolant system for cutting efficiency and blade life
- Material support roller for long stock
- Adjustable length stop for repetition cutting
- · User friendly blade tension system with gauge
- Adjustable hydraulic cylinder for auto feed
- · 2-speed motor enabling blade speeds of 35 & 70mpm
- · Vibration free, low noise operation ensures clean & high precision cuts
- · Machine stand with integrated cooling fitted as standard
- · Quick-action lock/release vice
- · Unique sliding vice design for dual mitre operation