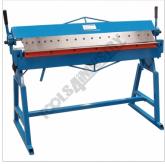

## **HAFCO PB-4 Manual Panbrake**

Left View Rear View

Material Clamp Blade Lever

Removable Fingers for Bending Pans or Boxes