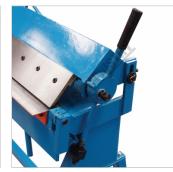

## **HAFCO PB-4 Manual Panbrake**

Left View Rear View

Material Clamp Blade Lever

Removable Fingers for Bending Pans or Boxes

## **Features**

- "NO BULL CAPACITY" Australian Tested & Rated To True Working Capacity
- Steel fabricated construction
- Clamping blade has adjustments for clamping pressure and materials thickness
- Oiling points on bearing areas
- Adjustable clamping pressure beam to prevent distortion during bending
- Removable individual bending fingers for pans or boxes
- Mild steel capacity is rated on hot rolled material with 250MPA