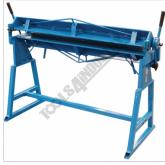

## **HAFCO PB-4 Manual Panbrake**

Left View Rear View

Material Clamp Blade Lever

Removable Fingers for Bending Pans or Boxes