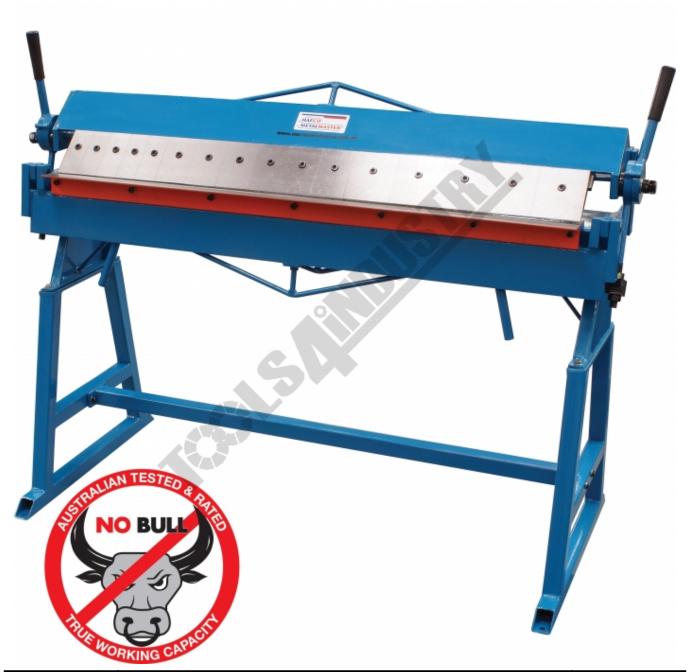

## **HAFCO PB-4**

## **Manual Panbrake**

1220 x 1.2mm Mild Steel Bending Capacity

## **Features**

- "NO BULL CAPACITY" Australian Tested & Rated To True Working Capacity
- Steel fabricated construction
- Clamping blade has adjustments for clamping pressure and materials thickness
- Oiling points on bearing areas
- Adjustable clamping pressure beam to prevent distortion during bending
- Removable individual bending fingers for pans or boxes
- Mild steel capacity is rated on hot rolled material with 250MPA