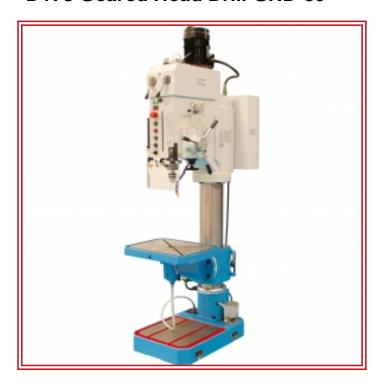

## D178 Geared Head Drill GHD-50

Code: D178 Model: GHD-50

Capacity: 50mm Drilling Capacity with

Weight (Nett): 710

Dimensions: Automatic E25 & Tapping

#### **Features**

- Ideal for industrial workshop use
- Geared head drilling machine with 4 morse taper spindle
- Automatic feed range (0.1, 0.2, 0.3, 0.40mm/rev)
- Thread tapping with auto reverse
- Spindle incorporates automatic spindle brake
- 12 drilling speeds from 52-1400rpm
- Digital readout spindle speed mounted on front panel
- Digital readout depth gauge mounted on front panel (Includes LR44 battery)
- Chuck guard with micro-switch
- Drill ejector incorporated in machine
- Coolant pump system with flexible hose
- Work light mounted in convenient location
- 50mm drill capacity with 240mm of spindle travel
- Oil sight glass for geared head and feed gearbox
- Modern electrics to European CE standards
- Forward and reverse spindle switch with high and low speeds
- Emergency stop switch and overload protection
- Substantial heavy walled column ensuring greater rigidity
- Adjustable accurate depth setting with auto feed cut out for increased productivity
- T slotted work table and base
- Square work table tilts to ±45° and rotates 360°
- Motorised rise & fall work table
- 52rpm low speed for heavy drilling

### Includes

- Coolant pump system
- Auto feed
- Tapping function
- Safety chuck guard
- Work light
- Digital spindle speed
- Digital depth gauge
- Motorised work table positioning
- 1-13mm drill chuck
- 4-3, 4-2, 3-1 morse taper sleeves