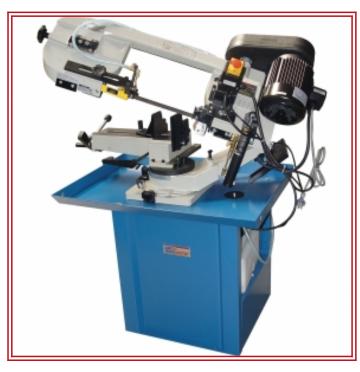

### B008A Swivel Head Metal Cutting Band Saw BS-7DS

Code: B008A Model: BS-7DS

Capacity: 215 x 178mm (W x H) Rectangle

Weight (Nett): 165

**Dimensions:** 

137.2 x 68.6 x 76.2

### **Description**

The BS-7DS medium duty swivel head metal cutting band saw has many features on offer with a double mitre swivel head capable of cutting up to 178mm diameter or 215 x 178mm in steel at  $90\hat{A}^0$ . There is a choice of four blade speeds via an adjustable 4 stage pulley system so that the cutting speed can be changed to suit a wide range of materials, whilst the built-in coolant system ensures maximum cutting efficiency and long blade life.

#### **Features**

- 215 x 178mm (W x H) rectangular capacity
- ±45° swivel head for easy angle cutting without moving material
- Adjustable hydraulic feed cutting rate for multiple applications
- Dual mitre cutting capabilities to 45° via swivelling head and sliding vice
- Built-in coolant system for maximum cutting efficiency
- Limit switch stops machine when cut is complete
- Coolant system with flow control valve
- Quick action material clamping lever
- Adjustable blade roller guides provides accurate cutting
- Adjustable 4-speed pulley drive system enabling 24-41-61-82mpm cutting speeds
- Adjustable length stop for repetition cutting
- Wire wheel brush to clean swarf from blade
- Automatic electric cut-out switch
- Heavy-duty 750W/240V fully enclosed fan-cooled motor