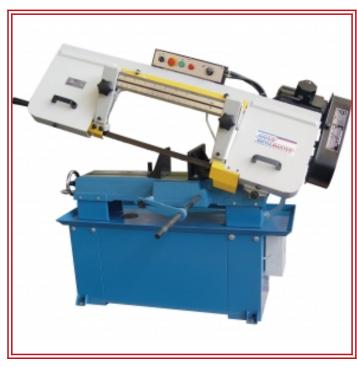

### B015 Metal Cutting Band Saw BS-916A

**Code:** B015 **Model:** BS-916A

Capacity: 350 x 228mm (W x H) Rectangle

Weight (Nett): 290

**Dimensions:** 

170 x 62.5 x 123.5

#### Description

The BS-916A is a largest 240 volt band saw suitable for the medium/heavy fabrication and general engineering workshops. It features increased motor power, four blade speeds, double row ball bearing blade guides, a built-in coolant system, quick action sliding vice and greatly increased cutting capacity

#### **Features**

- 350 x 228mm (W x H) rectangular capacity
- Adjustable hydraulic feed cutting rate for multiple applications
- Mitre cuts to 45° using calibrated vice
- Built-in coolant system for maximum cutting efficiency
- Limit switch stops machine when cut is complete
- Control panel located on top of arm for easy use
- Coolant system with flow control valve
- Cast Iron frame with heavy duty fabricated base
- Quick action material clamping system
- Blade tension lever with scale for optimum settings
- Adjustable blade roller guides provides accurate cutting
- Adjustable 4-speed pulley drive system enabling 25-40-52-72mpm cutting speeds
- Adjustable length stop for repetition cutting
- Automatic electric cut-out switch
- Wire wheel brush to clean swarf from blade
- Heavy-duty gearbox drive