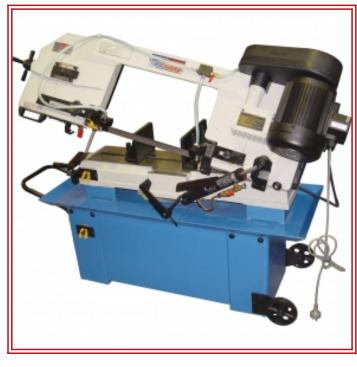

### B014 Metal Cutting Band Saw BS-912

**Code:** B014 **Model:** BS-912

Capacity: 305 x 178mm (W x H) Rectangle

Weight (Nett): 185

**Dimensions:** 

114 x 51 x 112.5

#### **Description**

The BS-912 is a larger 240 volt band saw suitable for the medium fabrication and general engineering workshops. It features increased motor power, four blade speeds, double row ball bearing blade guides, a built-in coolant system and greatly increased cutting capacity.

#### **Features**

- 305 x 178mm (W x H) rectangular capacity
- Adjustable hydraulic feed cutting rate for multiple applications
- Mitre cuts to 45° using calibrated vice
- Built-in coolant system to both blade guides for maximum cutting efficiency
- Limit switch stops machine when cut is complete
- Quick action material clamping lever
- Adjustable blade roller guides provides accurate cutting
- Adjustable 4-speed pulley drive system enabling 26-50-73-95mpm cutting speeds
- Adjustable length stop for repetition cutting
- Wire wheel brush to clean swarf from blade
- Portable on wheels for ease of use
- Automatic electric cut-out switch
- Heavy-duty 750W/240V fully enclosed fan-cooled motor