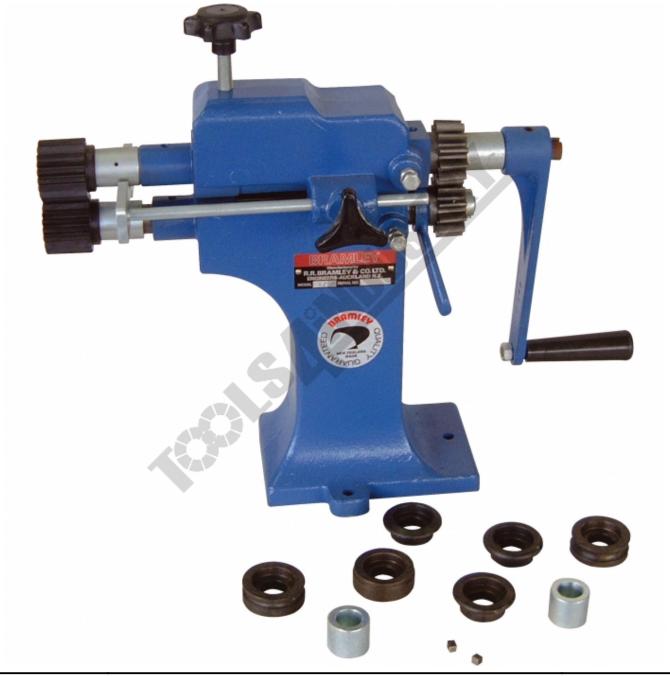

## **BRAMLEY SJ-1**

BRAMLEY

**Swage and Jenny - Manual** 

0.9mm Mild Steel Thickness Capacity

## **BRAMLEY SJ-1 Swage and Jenny - Manual**

## **Features**

- Rigid cast iron construction
- Shafts driven by bronze gears
- Easy adjustment on lower shaft
- Throat depth max. 7 3/4" (187mm)
- Supplied with 1 set Crimping, 2 sets Swage and 1 set of Jenny Rolls
- · Weight 28kg
- Made in New Zealand
- Mild steel capacity is rated on hot rolled material with 250MPA