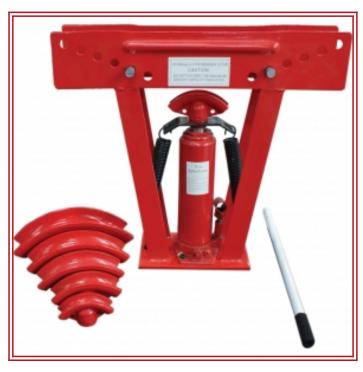

# P066 Hydraulic Pipe Bender MPB-2

 Code:
 P066

 Model:
 MPB-2

 Capacity:
 1/2" - 2"

 Weight (Nett):
 41

**Dimensions:** 65 x 59 x 18

**Description**WATER PIPE BENDER

### **Features**

- Complete with 6 pipe formers to suit (1/2\", 3/4\", 1\", 1 1/4\", 1 1/2\", 2\" water pipe)
- Fitted with special long stroke 12t hydraulic ram for one operation full bends and can be removed for use separately
- Designed to work on its side as well as vertically
- Spare formers and seal kits available

#### Includes

- 6 formers (1/2", 3/4", 1", 1 1/4", 1 1/2", 2")

### **Specifications**

| CODE           | P066      | Spigot Size | 20mm |
|----------------|-----------|-------------|------|
| Model          | MPB-2     | Formers     | 6    |
| Hydraulic Jack | Manual    |             | ·    |
| Hydraulic Jack | 12 Tonne  |             |      |
| Capacity       | 1/2" - 2" |             |      |