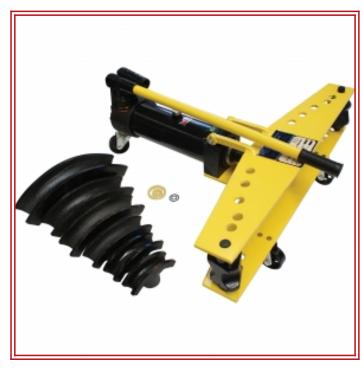

## P064 Hydraulic Pipe Bender MPB-2SH

 Code:
 P064

 Model:
 MPB-2SH

 Capacity:
 1/2" - 2"

 Weight (Nett):
 62

**Dimensions:** 73 x 33 x 19

# **Description**WATER PIPE BENDER

#### **Features**

- Complete with 6 pipe formers to suit (1/2\", 3/4\", 1\", 1 1/4\", 1 1/2\", 2\" water pipe)
- Spigot size 31.8mm
- 2 Stage Pump
- HYDRAULIC RAM Requires less effort to bend pipe than bottle jack
- Designed to work horizontally
- Quick action flip over top frame for repetitive bends
- 3 cast wheels, rear wheel swivels

#### **Includes**

- 6 formers (1/2", 3/4", 1", 1 1/4", 1 1/2", 2")