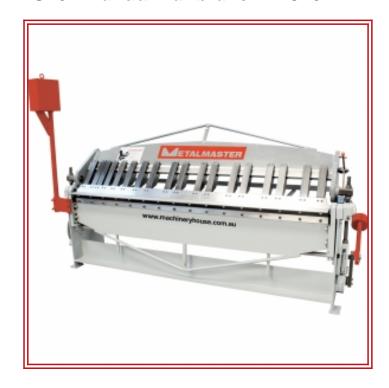

# S264 Manual Panbrake PB-820A

 Code:
 \$264

 Model:
 PB-820A

 Capacity:
 2440 x 2mm

Weight (Nett): 1450

**Dimensions:** 294 x 57 x 147

#### **Features**

- 2440mm x 2mm capacity
- Extended fingers allows bending of pans or boxes to a depth of 230mm
- Ground segmented fingers can be repositioned to suit many applications
- Heavy duty steel fabricated frame provides accurate bends
- Safety top beam support stop lever located on right side of machine
- Grease nipples located on all rotating parts
- Quick action beam adjustment for varying material thickness