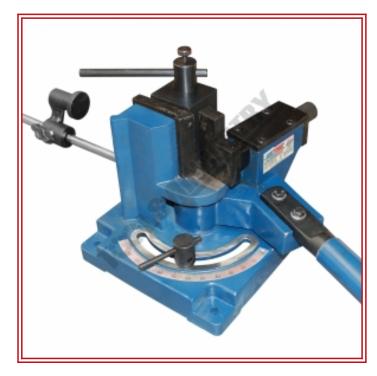

# B044 Bar Bender UB-100H

Code: B044 Model: **UB-100H** Capacity: 100 x 7mm

Weight (Nett): 38

150 x 32 x 24 Dimensions:

#### **Features**

- COLD BENDING Flat 100x7mm, Square 20x20mm, Round Ø20mm, Angle Steel 75x8mm (only with pre-notching)
- HOT BENDING Flat 100x12mm, Square 22x22mm, Round Ø22mm, Angle Steel 100x12mm (only with pre-notching)
- Mount to work bench with 4 mounting holes for sturdy operation
- Adjustable bending stop with angle scale up to 120°
- Adjustable material length stop for repeatability
- Eccentric quick action cam lever material clamp
- Wide supporting face ensuring safe and reliable operation

# **Specifications**

| CODE                             | B044      |
|----------------------------------|-----------|
| Model                            | UB-100H   |
| Flat Bar Capacity - Mild Steel   | 100 x 7mm |
| Flat Bar Capacity - Mild Steel   | 60 x 8mm  |
| Flat Bar Capacity - Mild Steel   | 40 x 10mm |
| Square Bar Capacity - Mild Steel | 20 x 20mm |

| Round Bar Capacity - Mild Steel | Ø20mm  |
|---------------------------------|--------|
| Bending Lever Length            | 1500mm |
| Weight (nett)                   | 45kg   |
|                                 |        |