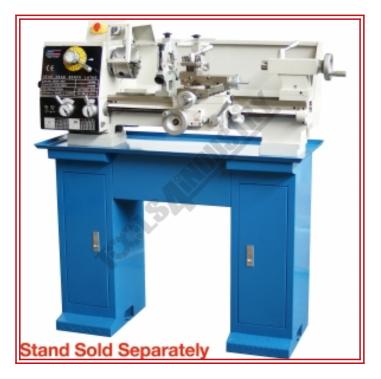

## L149 Bench Lathe AL-250G

 Code:
 L149

 Model:
 AL-250G

 Capacity:
 250 x 500mm

 Weight (Nett):
 185

 Dimensions:
 122 x 65 x 65

## Features

- 12 spindle speed geared headstock incorporates a single progression dial
- 26mm spindle bore
- Hardened and ground bed
- Enclosed quick action gearbox for thread cutting & auto feeding
- Adjustable taper roller spindle bearings
- Metric thread cutting
- Powered longitudinal and cross feeds
- Headstock and gearbox oil sight glass
- Metric thread chasing dial
- Quick action tailstock locking lever
- Forward/reverse spindle switch
- 0.75kW / 1hp 240V motor

## Includes

- 130mm 3-jaw chuck with reverse jaws
- Face plate
- Fixed steady
- Travelling steady
- Dead centre
- Rear splash guard & swarf tray
- Safety chuck guard
- Leadscrew Cover
- Instruction booklet