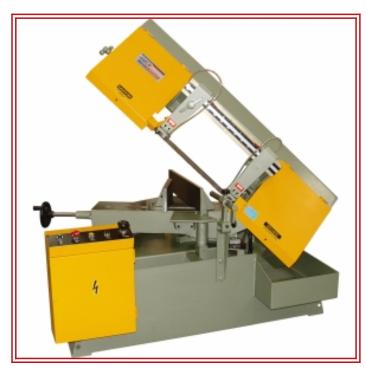

## B029 Semi - Automatic Swivel Head Metal Cutting Band Saw BS-10AS

Code: B029 Model: BS-10AS

Capacity: 400 x 230mm (W x H) Rectangle

Weight (Nett): 610

**Dimensions:** 

183 x 115 x 115

**Description**Manufactured in Taiwan

The BS-10AS heavy duty metal cutting band saw has many features on offer with a swivel head to cut mitres up to 45 degrees, 4 blade speed system, hydraulic feed control a cutting capacity of up to 250mm diameter or 400 x 230mm in steel at  $90\text{Å}^{\circ}$  and two ball bearings per side with carbide blade guides for optimal control and accuracy. There is a choice of blade speeds via an adjustable pulley system so that the cutting speed can be changed to suit a wide range of materials, whilst the built-in coolant system ensures maximum cutting efficiency and longer blade life. Both blade control arms are adjustable, allowing them to be positioned as close to the cut as possible. This means reliability and accurate cuts!

## **Features**

- 400 x 230mm (W x H) rectangular capacity
- Swivel head for easy angle cutting without moving material
- Semi-automatic operation, machine returns to open height position after finishing the cutting process
- Hydraulic operated system raising and lowering the cutting beam
- Adjustable hydraulic feed cutting rate for multiple applications
- Mitre cuts to 45° using swivel head
- Built-in coolant system for maximum cutting efficiency
- Adjustable 4-speed pulley drive system enabling 24-38-53-81mpm cutting speeds
- Limit switch stops machine when cut is complete