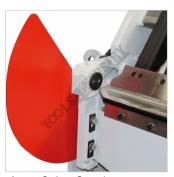

## **METALMASTER PB-440 Hydraulic NC Panbrake - NC-89 Control**

Rear Side View

Rear View

Rear Back Gauge

Removeable Fingers

Rapid Blade Adjustment for Material Thickness

Apron Safety Guard

Foot Control