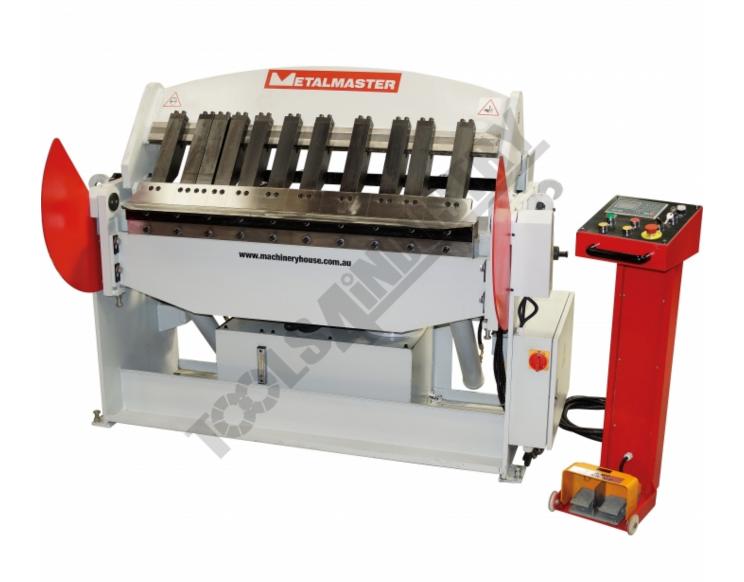

## **METALMASTER PB-440**

**Hydraulic NC Panbrake - NC-89 Control** 

1300 x 4mm Mild Steel Bending Capacity

## **Features**

- 1300mm x 4mm bending capacity
- NC-89 digital single angle programmable control for angles from 0-125º
- Auto cycle: after clamping bottom beam will bend to pre-set angle and return, head unclamps to set position
- Quick action rapid head adjustment to optimise bend radius on 1-4mm material thickness
- Heavy duty steel fabricated construction
- · Roving foot pedal incorporates control panel for maximum flexibility
- · High quality components ensure reliable performance for years of continuous operation
- NC-89 controlled opening height adjustment
- NC-89 controlled dwell timer ensures consistent bending angle
- Extended fingers allows bending of pans or boxes to a depth of 230mm
- Includes an adjustable rear manual backgauge, also adjustable for tapered material
- Mild steel capacity is rated on hot rolled material with 250MPA
- · Pre-Commissioning:
- 1. Panbrake bender is run & tested prior delivery
- 2. Hydraulic oil is included with machine

## **METALMASTER PB-440 Hydraulic NC Panbrake - NC-89 Control**

| Specifications           |                      |
|--------------------------|----------------------|
|                          |                      |
| ORDER CODE               | S581A                |
| Model                    | PB-440               |
| Controller Type          | NC-89 Single Program |
| Bending Length           | 1300mm               |
| Mild Steel Capacity      | 4mm                  |
| Stainless Steel Capacity | 2mm                  |
| Material Clamping Type   | Hydraulic Clamp      |
| Material Bending Type    | Hydraulic Bend       |
| Bending Angle Indicator  | 0-125º               |
| Backgauge Travel         | 1000mm               |
| Motor                    | 3.75kW / 5hp         |
| Voltage                  | 415V                 |
| Weight (nett)            | 1250kg               |