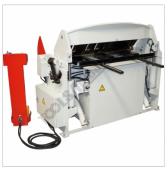

## **METALMASTER PB-440 Hydraulic NC Panbrake - NC-89 Control**

Rear Side View

Rear View

Rear Back Gauge

Removeable Fingers

Rapid Blade Adjustment for Material Thickness

Apron Safety Guard

Foot Control