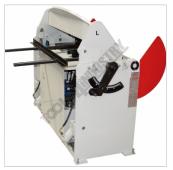

## **METALMASTER PB-440 Hydraulic NC Panbrake - NC-89 Control**

Rear Side View

Rear View

Rear Back Gauge

Removeable Fingers

Rapid Blade Adjustment for Material Thickness

Apron Safety Guard

Foot Control