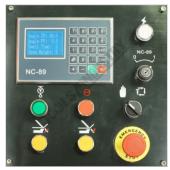

## **METALMASTER PB-440 Hydraulic NC Panbrake - NC-89 Control**

Rear Side View

Rear View

Rear Back Gauge

Removeable Fingers

Rapid Blade Adjustment for Material Thickness

Apron Safety Guard

Foot Control

## **Features**

- 1300mm x 4mm bending capacity
- NC-89 digital single angle programmable control for angles from 0-125º
- Auto cycle: after clamping bottom beam will bend to pre-set angle and return, head unclamps to set position
- Quick action rapid head adjustment to optimise bend radius on 1-4mm material thickness
- Heavy duty steel fabricated construction
- · Roving foot pedal incorporates control panel for maximum flexibility
- · High quality components ensure reliable performance for years of continuous operation
- NC-89 controlled opening height adjustment
- NC-89 controlled dwell timer ensures consistent bending angle
- Extended fingers allows bending of pans or boxes to a depth of 230mm
- Includes an adjustable rear manual backgauge, also adjustable for tapered material
- Mild steel capacity is rated on hot rolled material with 250MPA
- · Pre-Commissioning:
- 1. Panbrake bender is run & tested prior delivery
- 2. Hydraulic oil is included with machine