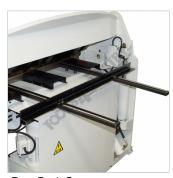

## **METALMASTER PB-440 Hydraulic NC Panbrake - NC-89 Control**

Rear Side View

Rear View

Rear Back Gauge

Removeable Fingers

Rapid Blade Adjustment for Material Thickness

Apron Safety Guard

Foot Control