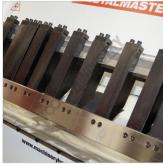

## **METALMASTER PB-440 Hydraulic NC Panbrake - NC-89 Control**

Rear Side View

Rear View

Rear Back Gauge

Removeable Fingers

Rapid Blade Adjustment for Material Thickness

Apron Safety Guard

Foot Control

## **Features**

- 1300mm x 4mm bending capacity
- NC-89 digital single angle programmable control for angles from 0-125º
- Auto cycle: after clamping bottom beam will bend to pre-set angle and return, head unclamps to set position
- Quick action rapid head adjustment to optimise bend radius on 1-4mm material thickness
- Heavy duty steel fabricated construction
- · Roving foot pedal incorporates control panel for maximum flexibility
- · High quality components ensure reliable performance for years of continuous operation
- NC-89 controlled opening height adjustment
- NC-89 controlled dwell timer ensures consistent bending angle
- Extended fingers allows bending of pans or boxes to a depth of 230mm
- Includes an adjustable rear manual backgauge, also adjustable for tapered material
- Mild steel capacity is rated on hot rolled material with 250MPA
- · Pre-Commissioning:
- 1. Panbrake bender is run & tested prior delivery
- 2. Hydraulic oil is included with machine