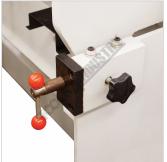

#### METALMASTER PB-422A Manual Panbrake

**Digital Angle Readout** 

Quick Head Adjustment for Material Thickness

Top Beam Support Stop Lever

Removable Extra Long Fingers

Rear Manual Backgauge

Rear Back Gauge

#### Features

- 1250mm x 2mm capacity
- Extended fingers allows bending of pans or boxes to a depth of 230mm
- Quick head adjustment mechanism to suit your material thickness
- · Ground segmented fingers can be repositioned to suit many applications
- Heavy duty steel fabricated frame provides accurate bends
- · Safety top beam support stop lever located on right side of machine
- · Grease nipples located on all rotating parts
- Quick action beam adjustment for varying material thickness
- Removable individual bending fingers for pans or boxes
- · Mild steel capacity is rated on hot rolled material with 250MPA