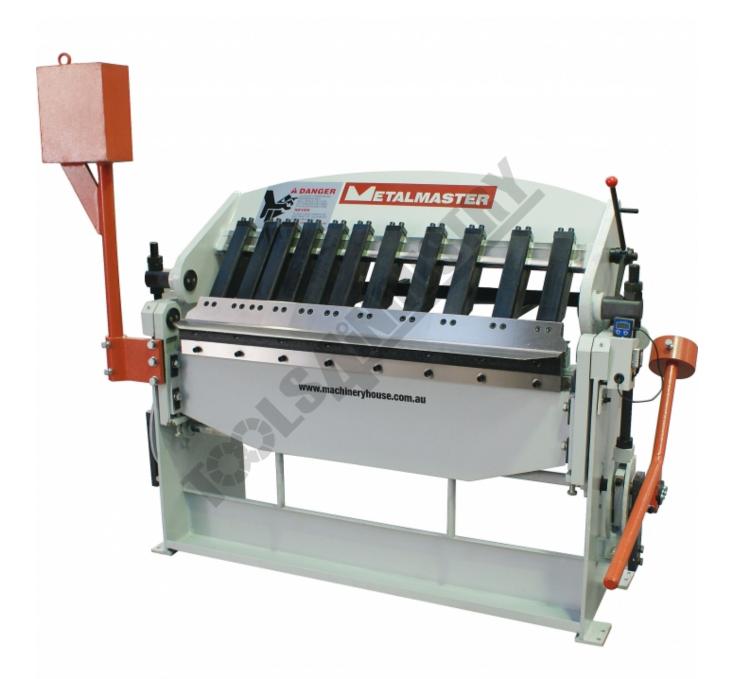

# **METALMASTER PB-422A**

Manual Panbrake

#### METALMASTER PB-422A Manual Panbrake

**Digital Angle Readout** 

Quick Head Adjustment for Material Thickness

Top Beam Support Stop Lever

Removable Extra Long Fingers

Rear Manual Backgauge

Rear Back Gauge

#### Features

- 1250mm x 2mm capacity
- Extended fingers allows bending of pans or boxes to a depth of 230mm
- Quick head adjustment mechanism to suit your material thickness
- · Ground segmented fingers can be repositioned to suit many applications
- Heavy duty steel fabricated frame provides accurate bends
- · Safety top beam support stop lever located on right side of machine
- · Grease nipples located on all rotating parts
- Quick action beam adjustment for varying material thickness
- Removable individual bending fingers for pans or boxes
- · Mild steel capacity is rated on hot rolled material with 250MPA

## Includes

- Includes digital angle readout with CR2032 battery
- Quick Head Adjustment for Material Thickness
- Rear manual backgauge