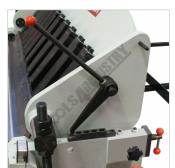

#### METALMASTER PB-422A Manual Panbrake

**Digital Angle Readout** 

Quick Head Adjustment for Material Thickness

Top Beam Support Stop Lever

Removable Extra Long Fingers

Rear Manual Backgauge

Rear Back Gauge

## Includes

- Includes digital angle readout with CR2032 battery
- Quick Head Adjustment for Material Thickness
- Rear manual backgauge