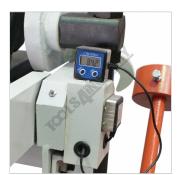

#### METALMASTER PB-422A Manual Panbrake

**Digital Angle Readout** 

Quick Head Adjustment for Material Thickness

Top Beam Support Stop Lever

Removable Extra Long Fingers

Rear Manual Backgauge

Rear Back Gauge

## Includes

- Includes digital angle readout with CR2032 battery
- Quick Head Adjustment for Material Thickness
- Rear manual backgauge