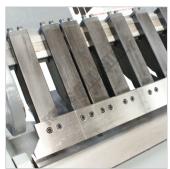

#### Features

- 1250mm x 2mm capacity
- Extended fingers allows bending of pans or boxes to a depth of 230mm
- Quick head adjustment mechanism to suit your material thickness
- · Ground segmented fingers can be repositioned to suit many applications
- Heavy duty steel fabricated frame provides accurate bends
- · Safety top beam support stop lever located on right side of machine
- · Grease nipples located on all rotating parts
- Quick action beam adjustment for varying material thickness
- Removable individual bending fingers for pans or boxes
- · Mild steel capacity is rated on hot rolled material with 250MPA