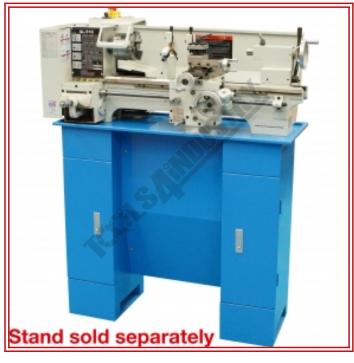

# L160 Bench Lathe AL-51G

Code: L160 Model: AL-51G Capacity: 230 x 500mm

Weight (Nett): 136

**Dimensions:** 105 x 56 x 49

## Description

AL-51G has a quick-change gearbox for easy thread cutting operations Can also cut 9-1/2 and 11-1/2 threads per inch

#### **Features**

- Perfect for the hobby machinist or auto electrician
- Precision \'V\'-beds are hardened and ground, encompassed on strong cast-iron rib webbing, with dovetail cross and compound slides
- Includes a full set of change gears for metric and imperial thread cutting
- Saddle handwheel mounted on right side of apron reducing swarf contacting the hand
- Induction hardened \"V\" beds
- Norton style quick change gearbox
- Adjustable ball bearings spindle support
- 4 x direct oiling points into gearbox
- T slotted cross slide
- Auto longitudinal feed
- Clear perspex chuck guard
- 6 spindle speeds from 100-1800rpm
- Metric dial calibrations

## Includes

- 3-jaw chuck with reverse jaws
- 4-jaw chuck
- Face plate
- Fixed and traveling steadies
- Change gears
- Dead centre
- Thread chasing dial

- Spanners, tool box, & instruction booklet

L160 - Page 1 of 2