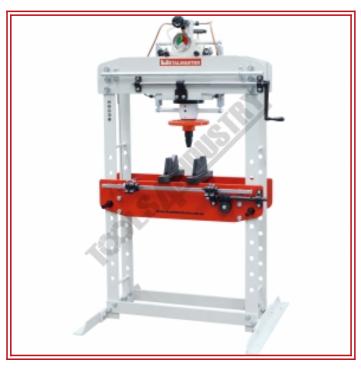

# P129 Workshop Hydraulic Press HDP-35

Code: P129 Model: HDP-35 Capacity: 35 Tonne

Weight (Nett): 380

Dimensions: 195 x 110 x 50

**Description** 

Manufactured in Taiwan

35 tonne WORKSHOP HYDRAULIC PRESS

Suited to any workshop or garage for general use.

#### **Features**

- Ideal for removing and installing bushing, ball-joints, bearings, gears, pulleys etc
- Manufactured from S45C high carbon & grade, medium strength steel
- Adjustable horizontal ram position
- Double pump ram for rapid & high pressure
- Screw type rapid approach on ram
- Heavy duty winch on table rise and fall
- 100mm pressure gauge
- Spring return on ram
- Adjustable dead centres for shaft straightening
- Includes vee blocks

# **Specifications**

| <u> </u>                            |                    |
|-------------------------------------|--------------------|
| CODE                                | P129               |
| Model                               | HDP-35             |
| Pressing Capacity                   | 35 tonne           |
| Hydraulic Ram Operation Type        | Manual / Hydraulic |
| Sliding Ram (left-right)            | Yes                |
| Width Between Front Posts           | 790mm              |
| Width Between Side Posts            | 208mm              |
| Table Top Opening - (front to back) | 240mm              |
| Maximum Ram To Table                | 730mm              |
| Piston Ram Stroke                   | 130mm              |

| Ram Diameter                  | 80mm                |
|-------------------------------|---------------------|
| Cylinder Piston Bore Diameter | ~                   |
| Motor Power                   | ~                   |
| Motor Voltage                 | ~                   |
| Dimensions (L x W x H)        | 1170 x 850 x 1870mm |
| Weight (nett)                 | 380kg               |