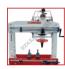

# P129 Workshop Hydraulic Press HDP-35

Code: P129 Model: HDP-35 Capacity: 35 Tonne

Weight (Nett): 380

Dimensions: 195 x 110 x 50

**Description** 

Manufactured in Taiwan

35 tonne WORKSHOP HYDRAULIC PRESS

Suited to any workshop or garage for general use.

#### **Features**

- Ideal for removing and installing bushing, ball-joints, bearings, gears, pulleys etc
- Manufactured from S45C high carbon & grade, medium strength steel
- Adjustable horizontal ram position
- Double pump ram for rapid & high pressure
- Screw type rapid approach on ram
- Heavy duty winch on table rise and fall
- 100mm pressure gauge
- Spring return on ram
- Adjustable dead centres for shaft straightening
- Includes vee blocks