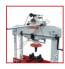

# P129 Workshop Hydraulic Press HDP-35

Code: P129 Model: HDP-35 Capacity: 35 Tonne

Weight (Nett): 380

Dimensions: 195 x 110 x 50

**Description** 

Manufactured in Taiwan

35 tonne WORKSHOP HYDRAULIC PRESS

Suited to any workshop or garage for general use.

#### **Features**

- Ideal for removing and installing bushing, ball-joints, bearings, gears, pulleys etc
- Manufactured from S45C high carbon & grade, medium strength steel
- Adjustable horizontal ram position
- Double pump ram for rapid & high pressure
- Screw type rapid approach on ram
- Heavy duty winch on table rise and fall
- 100mm pressure gauge
- Spring return on ram
- Adjustable dead centres for shaft straightening
- Includes vee blocks