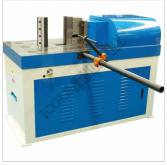

## **SUNRISE HBM-75 Hydraulic NC Horizontal Bender**

Front View

Left View

Rear View with Backgauge

Control Panel

Touch Screen NC Control

Table

Table with Posts Removed for Optional Attachments

Hydraulic Horizontal Press

Main Post Release Lock Lever

Offcut Chute

Pressure Adjustment Dial and Gauge

Switch

Roving Foot Pedal