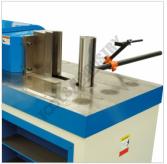

## **SUNRISE HBM-75 Hydraulic NC Horizontal Bender**

Front View

Left View

Rear View with Backgauge

Control Panel

Touch Screen NC Control

Table

Table with Posts Removed for Optional Attachments