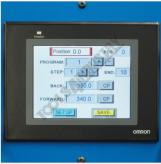

#### **Features**

- Easy to learn programmable Omron CP controller
- Omron NC touch screen control features 50 programs, each program has up to 10 steps and bend counter
- · Automatic, manual and jog modes
- ±0.1mm cylinder stroke repeatability & accuracy
- 310mm high x 80mm vee bending die
- 3 storage shelves 680 x 190 x 180mm (LxHxD)
- · Adjustable pressure dial with gauge
- Includes 1000mm manual backgauge