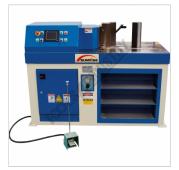

## **SUNRISE HBM-75 Hydraulic NC Horizontal Bender**

Front View

Left View

Rear View with Backgauge

Control Panel

Touch Screen NC Control

Table

Table with Posts Removed for Optional Attachments

Hydraulic Horizontal Press

Main Post Release Lock Lever

Offcut Chute

Pressure Adjustment Dial and Gauge

Switch

Roving Foot Pedal