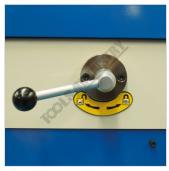

Hydraulic Horizontal Press

Main Post Release Lock Lever

Offcut Chute

Pressure Adjustment Dial and Gauge

Switch

Roving Foot Pedal