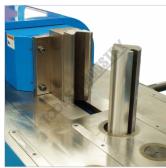

## **SUNRISE HBM-75 Hydraulic NC Horizontal Bender**

Front View

Left View

Rear View with Backgauge

Control Panel

Touch Screen NC Control

Table

Table with Posts Removed for Optional Attachments

Hydraulic Horizontal Press

Main Post Release Lock Lever

Offcut Chute

Pressure Adjustment Dial and Gauge

Switch

Roving Foot Pedal