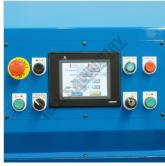

## **SUNRISE HBM-75 Hydraulic NC Horizontal Bender**

Front View

Left View

Rear View with Backgauge

Control Panel

Touch Screen NC Control

Table

Table with Posts Removed for Optional Attachments

Hydraulic Horizontal Press

Main Post Release Lock Lever

Offcut Chute

Pressure Adjustment Dial and Gauge

Switch

Roving Foot Pedal