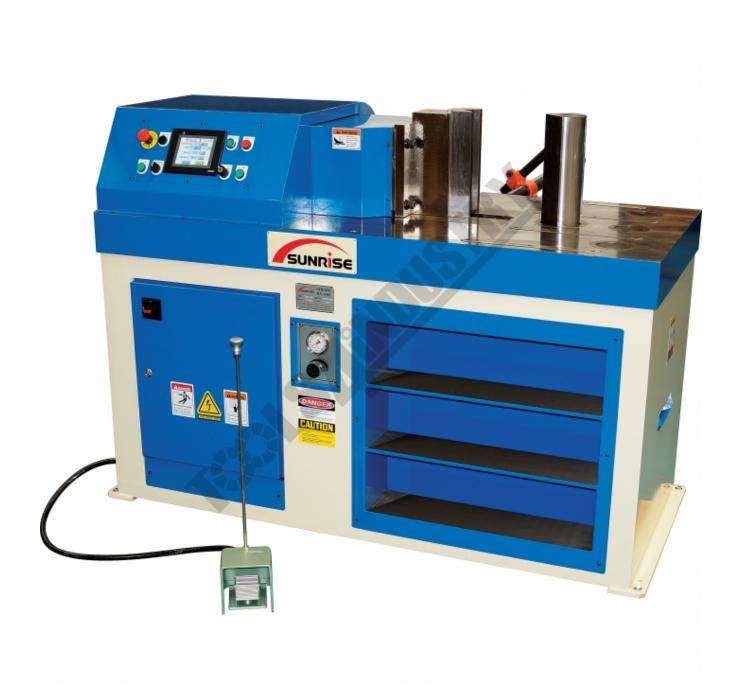

## **SUNRISE HBM-75 Hydraulic NC Horizontal Bender**

Front View

Left View

Rear View with Backgauge

Control Panel

Touch Screen NC Control

Table

Table with Posts Removed for Optional Attachments

Hydraulic Horizontal Press

Main Post Release Lock Lever

Offcut Chute

Pressure Adjustment Dial and Gauge

Switch

Roving Foot Pedal