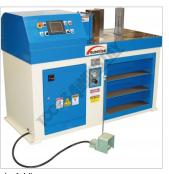

## **SUNRISE HBM-75 Hydraulic NC Horizontal Bender**

Front View

Left View

Rear View with Backgauge

Control Panel

Touch Screen NC Control

Table

Table with Posts Removed for Optional Attachments

Hydraulic Horizontal Press

Main Post Release Lock Lever

Offcut Chute

Pressure Adjustment Dial and Gauge

Switch

Roving Foot Pedal