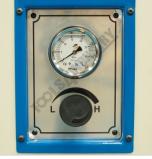

Hydraulic Horizontal Press

Main Post Release Lock Lever

Offcut Chute

Pressure Adjustment Dial and Gauge

Switch

Roving Foot Pedal

#### **Features**

- Easy to learn programmable Omron CP controller
- Omron NC touch screen control features 50 programs, each program has up to 10 steps and bend counter
- · Automatic, manual and jog modes
- ±0.1mm cylinder stroke repeatability & accuracy
- 310mm high x 80mm vee bending die
- 3 storage shelves 680 x 190 x 180mm (LxHxD)
- · Adjustable pressure dial with gauge
- Includes 1000mm manual backgauge