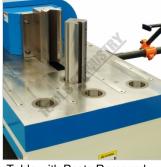

## **SUNRISE HBM-75 Hydraulic NC Horizontal Bender**

Front View

Left View

Rear View with Backgauge

Control Panel

Touch Screen NC Control

Table

Table with Posts Removed for Optional Attachments