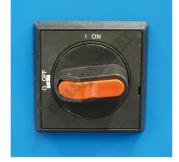

Hydraulic Horizontal Press

Main Post Release Lock Lever

Offcut Chute

Pressure Adjustment Dial and Gauge

Switch

Roving Foot Pedal