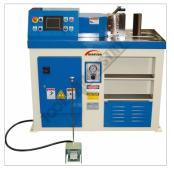

## **SUNRISE HBM-40 Hydraulic NC Horizontal Bender**

Left View

Rear View with Backgauge

Control Panel

Touch Screen NC Control

Table

Table with Posts Removed for Optional Attachments

Hydraulic Horizontal Press

Offcut Chute

Pressure Adjustment Dial and Gauge

Main Post Release Lock Lever

Switch

Roving Foot Pedal