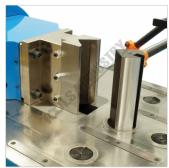

## **SUNRISE HBM-40 Hydraulic NC Horizontal Bender**

Left View

Rear View with Backgauge

Control Panel

Touch Screen NC Control

Table

Table with Posts Removed for Optional Attachments

Hydraulic Horizontal Press