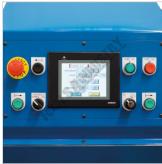

## **SUNRISE HBM-40 Hydraulic NC Horizontal Bender**

Left View

Rear View with Backgauge

Control Panel

Touch Screen NC Control

Table

Table with Posts Removed for Optional Attachments

Hydraulic Horizontal Press

Offcut Chute

Pressure Adjustment Dial and Gauge

Main Post Release Lock Lever

Switch

Roving Foot Pedal

#### **Features**

- Easy to learn programmable Omron CP controller
- Omron NC touch screen control features 50 programs, each program has up to 10 steps and bend counter
- · Automatic, manual and jog modes
- ±0.1mm cylinder stroke repeatability & accuracy
- 210mm high x 80mm vee bending die
- 2 storage shelves 480 x 220 x 170mm (LxHxD)
- · Adjustable pressure dial with gauge
- Includes 1000mm manual backgauge