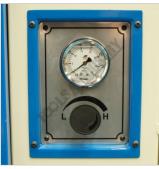

Offcut Chute

Pressure Adjustment Dial and Gauge

Main Post Release Lock Lever

Switch

Roving Foot Pedal

#### **Features**

- Easy to learn programmable Omron CP controller
- Omron NC touch screen control features 50 programs, each program has up to 10 steps and bend counter
- · Automatic, manual and jog modes
- ±0.1mm cylinder stroke repeatability & accuracy
- 210mm high x 80mm vee bending die
- 2 storage shelves 480 x 220 x 170mm (LxHxD)
- · Adjustable pressure dial with gauge
- Includes 1000mm manual backgauge