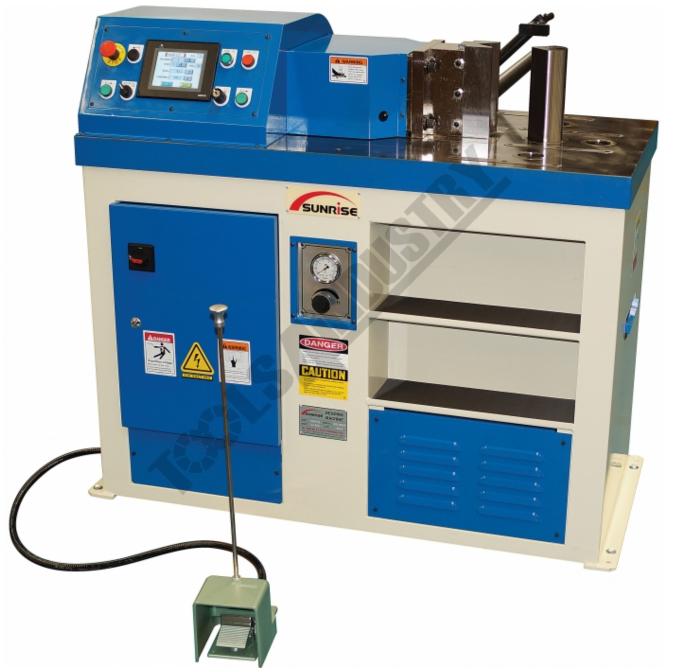

## **SUNRISE HBM-40 Hydraulic NC Horizontal Bender**

Left View

Rear View with Backgauge

Control Panel

Touch Screen NC Control

Table

Table with Posts Removed for Optional Attachments

Hydraulic Horizontal Press

Offcut Chute

Pressure Adjustment Dial and Gauge

Main Post Release Lock Lever

Switch

Roving Foot Pedal