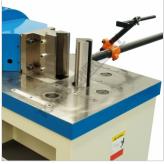

## **SUNRISE HBM-40 Hydraulic NC Horizontal Bender**

Left View

Rear View with Backgauge

Control Panel

Touch Screen NC Control

Table

Table with Posts Removed for Optional Attachments

Hydraulic Horizontal Press

#### Description

The hydraulic horizontal bending machine is the new addition to the SUNRISE product line of high quality and reliable hydraulic metal working machines. A wide range of tooling is available for different bending operations.