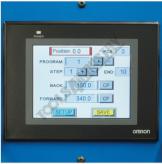

## **SUNRISE HBM-40 Hydraulic NC Horizontal Bender**

Left View

Rear View with Backgauge

Control Panel

Touch Screen NC Control

Table

Table with Posts Removed for Optional Attachments

Hydraulic Horizontal Press

#### **Features**

- Easy to learn programmable Omron CP controller
- Omron NC touch screen control features 50 programs, each program has up to 10 steps and bend counter
- · Automatic, manual and jog modes
- ±0.1mm cylinder stroke repeatability & accuracy
- 210mm high x 80mm vee bending die
- 2 storage shelves 480 x 220 x 170mm (LxHxD)
- · Adjustable pressure dial with gauge
- Includes 1000mm manual backgauge