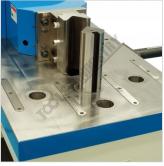

## **SUNRISE HBM-40 Hydraulic NC Horizontal Bender**

Left View

Rear View with Backgauge

Control Panel

Touch Screen NC Control

Table

Table with Posts Removed for Optional Attachments

Hydraulic Horizontal Press

#### Description

The hydraulic horizontal bending machine is the new addition to the SUNRISE product line of high quality and reliable hydraulic metal working machines. A wide range of tooling is available for different bending operations.