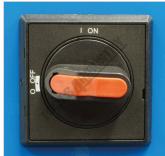

Offcut Chute

Pressure Adjustment Dial and Gauge

Main Post Release Lock Lever

Switch

Roving Foot Pedal